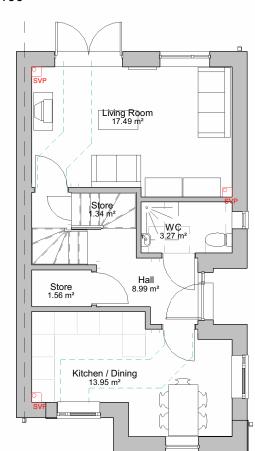

## 2 First Floor Plan

1:100



## 1 Ground Floor Plan

1:100



3 Front Elevation

1:100



### 4 Rear Elevation

1:100



#### Dark grey plain tile

**MATERIALS** 

Grey windows and doors

Red multi brick

Grey multi brick

Red multi brick with projection

Grey multi brick with projection

Cantilevered canopies

0 1 2 3 4 5m

Plot numbers: 15, 16 Area (m²): 97.0 NDSS area (m²): 93.0

# A3

Responsibility is not accepted for errors made by others in scaling from this drawing. Contractors must check all dimensions on site. Discrepancies must be reported immediately to the architect before proceeding. This drawing is copyright ©2018 Nash Partnership. All rights reserved.

#### Reference Scale

| İmatandındındındındındındındı |          |                        |          |  |
|-------------------------------|----------|