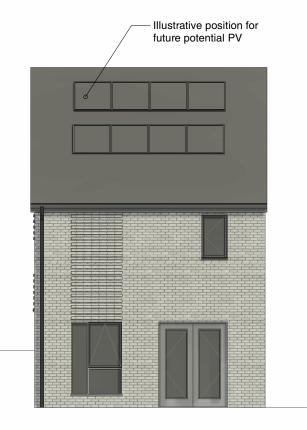

## 2 First Floor Plan

1:100



## 1 Ground Floor Plan

1:100



3 Front Elevation

1:100



### 4 Rear Elevation

1:100



#### Dark grey plain tile

**MATERIALS** 

Grey windows and doors

Red multi brick

Grey multi brick

Red multi brick with projection

Grey multi brick with projection

Cantilevered canopies

0 1 2 3 4 5m

Plot numbers: 15, 16 Area (m²): 97.0 NDSS area (m²): 93.0

# A3

Responsibility is not accepted for errors made by others in scaling from this drawing. Contractors must check all dimensions on site. Discrepancies must be reported immediately to the architect before proceeding. This drawing is copyright ©2018 Nash Partnership. All rights reserved.

#### Reference Scale

| İmatandındındındındındındındı |          |                        |          |  |
|-------------------------------|----------|------------------------|----------|--|
| Rev.