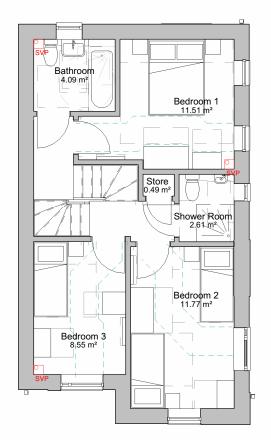

## 2 First Floor Plan

1:100



## 1 Ground Floor Plan

1:100



3 Front Elevation

1:100



### 4 Rear Elevation

1:100



#### Dark grey plain tile

**MATERIALS** 

Grey windows and doors

Red multi brick

Grey multi brick

Red multi brick with projection

Grey multi brick with projection

Cantilevered canopies

0 1 2 3 4 5m

Plot numbers: 15, 16 Area (m²): 97.0 NDSS area (m²): 93.0

# A3

Responsibility is not accepted for errors made by others in scaling from this drawing. Contractors must check all dimensions on site. Discrepancies must be reported immediately to the architect before proceeding. This drawing is copyright ©2018 Nash Partnership. All rights reserved.

#### Reference Scale

| İmatandındındındındındındındı |          |                        |          |  |
|-----------