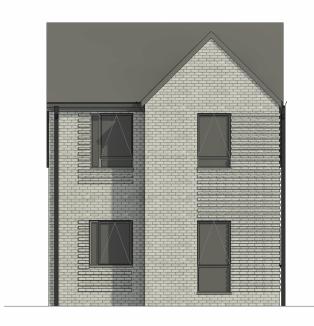

## 2 First Floor Plan

1:100



## 1 Ground Floor Plan

1:100



3 Front Elevation

1:100



### 4 Rear Elevation

1:100



#### Dark grey plain tile

**MATERIALS** 

Grey windows and doors

Red multi brick

Grey multi brick

Red multi brick with projection

Grey multi brick with projection

Cantilevered canopies

0 1 2 3 4 5m

Plot numbers: 15, 16 Area (m²): 97.0 NDSS area (m²): 93.0

# A3

Responsibility is not accepted for errors made by others in scaling from this drawing. Contractors must check all dimensions on site. Discrepancies must be reported immediately to the architect before proceeding. This drawing is copyright ©2018 Nash Partnership. All rights reserved.

#### Reference Scale

| İmatandındındındındındındındı |          |                        |          |  |
|-------------------------------|----------|------------------------|--------