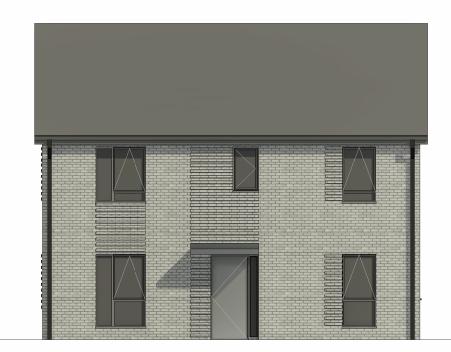

## Front Elevation

1:100

Side Elevation

1:100

**MATERIALS** 

Dark grey plain tile

Grey windows and doors

Cantilevered canopies

Red multi brick

Grey multi brick

Red multi brick with projection

Grey multi brick with projection

Side Elevation 1:100

Plot numbers: 23 Area (m<sup>2</sup>): 106.6 NDSS area (m<sup>2</sup>): 106.0

Responsibility is not accepted for errors made by others in scaling from this drawing. Contractors must check all dimensions on site. Discrepancies must be reported immediately to the architect before proceeding. This drawing is copyright ©2018 Nash Partnership. All rights reserved.