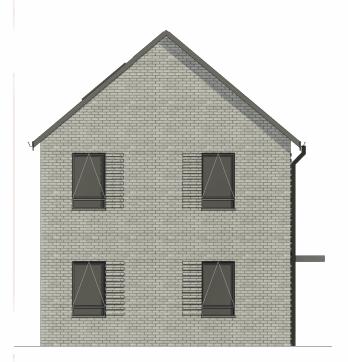

## Front Elevation

1:100

Side Elevation

1:100

**MATERIALS** 

Dark grey plain tile

Grey windows and doors

Cantilevered canopies

Red multi brick

Grey multi brick

Red multi brick with projection

Grey multi brick with projection

Side Elevation 1:100

Plot numbers: 23 Area (m<sup>2</sup>): 106.6 NDSS area (m<sup>2</sup>): 106.0

Responsibility is not accepted for errors made by others in scaling from this drawing. Contractors must check all dimensions on site. Discrepancies must be reported immediately to the architect before proceeding. This drawing is copyright ©2018 Nash Partnership. All rights reserved.