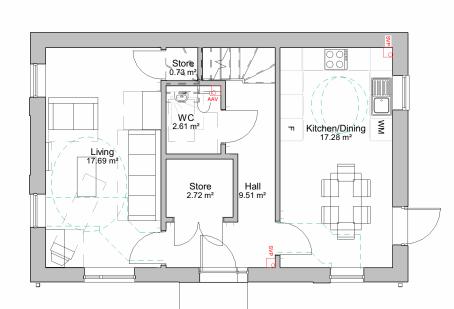

## First Floor Plan 1:100



## **Ground Floor Plan**

1:100



## Front Elevation

1:100



Side Elevation

1:100



**MATERIALS** 

Dark grey plain tile

Grey windows and doors

Cantilevered canopies

Red multi brick

Grey multi brick

Red multi brick with projection

Grey multi brick with projection

Side Elevation 1:100

Plot numbers: 23 Area (m<sup>2</sup>): 106.6 NDSS area (m<sup>2</sup>): 106.0

Responsibility is not accepted for errors made by others in scaling from this drawing. Contractors must check all dimensions on site. Discrepancies must be reported immediately to the architect before proceeding. This drawing is copyright ©2018 Nash Partnership. All rights reserved.

Reference Scale

| Į į  | luntuuluutuuluutuuluutuuluutuul |                        |          |  |  |
|------|--------------------------