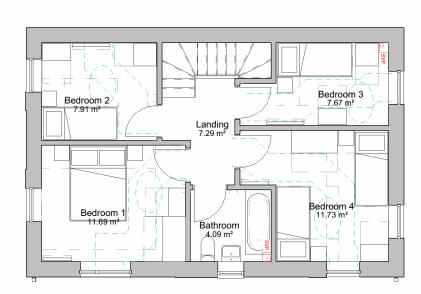

## First Floor Plan 1:100



## **Ground Floor Plan**

1:100



## Front Elevation

1:100



Side Elevation

1:100



**MATERIALS** 

Dark grey plain tile

Grey windows and doors

Cantilevered canopies

Red multi brick

Grey multi brick

Red multi brick with projection

Grey multi brick with projection

Side Elevation 1:100

Plot numbers: 23 Area (m<sup>2</sup>): 106.6 NDSS area (m<sup>2</sup>): 106.0

Responsibility is not accepted for errors made by others in scaling from this drawing. Contractors must check all dimensions on site. Discrepancies must be reported immediately to the architect before proceeding. This drawing is copyright ©2018 Nash Partnership. All rights reserved.

Reference Scale

| Į į  | luntuuluutuuluutuuluutuuluutuul |                        |          |  |  |
|----