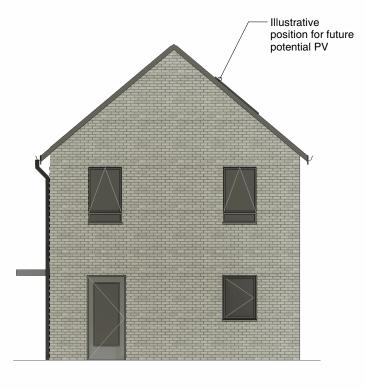

## Front Elevation

1:100

Side Elevation

1:100

**MATERIALS** 

Dark grey plain tile

Grey windows and doors

Cantilevered canopies

Red multi brick

Grey multi brick

Red multi brick with projection

Grey multi brick with projection

Side Elevation 1:100

Plot numbers: 23 Area (m<sup>2</sup>): 106.6 NDSS area (m<sup>2</sup>): 106.0

Responsibility is not accepted for errors made by others in scaling from this drawing. Contractors must check all dimensions on site. Discrepancies must be reported immediately to the architect before proceeding. This drawing is copyright ©2018 Nash Partnership. All rights reserved.