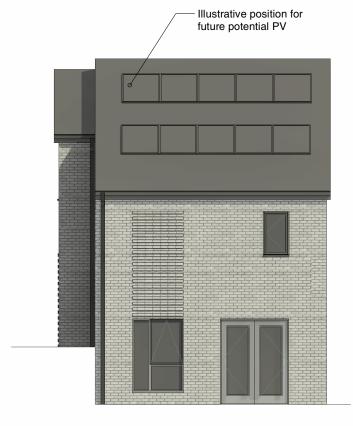

## 1 First Floor Plan 1:100

2 Ground Floor Plan
1:100

3 Front Elevation

1:100

4 Rear Elevation

1:100

## **MATERIALS**

Red multi brick

Grey multi brick

Red multi brick with projection

Grey multi brick with projection

Dark grey plain tile

Grey windows and doors

Cantilevered canopies