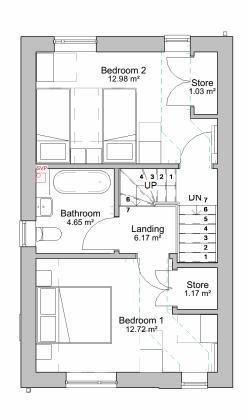

# First Floor Plans

1:100

Side window to end gables only



# **Ground Floor Plan**

1:100

Side window





# Front Elevation

**Rear Elevation** 



# Side Elevation

1:100

### **MATERIALS**

Red multi brick

Grey multi brick

Red multi brick with projection

Grey multi brick with projection

Dark grey plain tile

Grey windows and doors

Cantilevered canopies

Plot numbers: 10-14, 17-22, 43-47

Area (m<sup>2</sup>): 79.5

NDSS area (m<sup>2</sup>): 79.0

Responsibility is not accepted for errors made by others in scaling from this drawing. Contractors must check all dimensions on site. Discrepancies must be reported immediately to the architect before proceeding. This drawing is copyright ©2018 Nash Partnership. All rights reserved.

Reference Scale

| Ī    | mutund   | uutuuluutuul