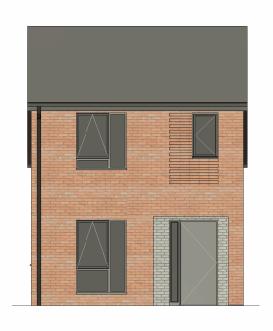

# First Floor Plans

1:100

Side window to end gables only



# **Ground Floor Plan**

1:100

Side window





# Front Elevation

**Rear Elevation** 



# Side Elevation

1:100

### **MATERIALS**

Red multi brick

Grey multi brick

Red multi brick with projection

Grey multi brick with projection

Dark grey plain tile

Grey windows and doors

Cantilevered canopies

Plot numbers: 10-14, 17-22, 43-47

Area (m<sup>2</sup>): 79.5

NDSS area (m<sup>2</sup>): 79.0

Responsibility is not accepted for errors made by others in scaling from this drawing. Contractors must check all dimensions on site. Discrepancies must be reported immediately to the architect before proceeding. This drawing is copyright ©2018 Nash Partnership. All rights reserved.

Reference Scale

| Ī    | mutund   | uutuuluutuuluutu       |          |  |  |
|------|----------|------------------------|----------|--|--|
| Rev. | Date