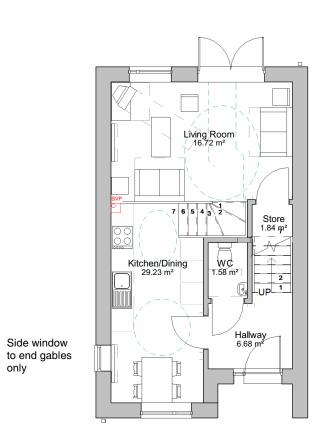

# First Floor Plans

1:100

Side window to end gables only



# **Ground Floor Plan**

1:100

Side window





# Front Elevation

**Rear Elevation** 



# Side Elevation

1:100

### **MATERIALS**

Red multi brick

Grey multi brick

Red multi brick with projection

Grey multi brick with projection

Dark grey plain tile

Grey windows and doors

Cantilevered canopies

Plot numbers: 10-14, 17-22, 43-47

Area (m<sup>2</sup>): 79.5

NDSS area (m<sup>2</sup>): 79.0

Responsibility is not accepted for errors made by others in scaling from this drawing. Contractors must check all dimensions on site. Discrepancies must be reported immediately to the architect before proceeding. This drawing is copyright ©2018 Nash Partnership. All rights reserved.

Reference Scale

| Ī    | mutund   | uutuuluutuuluutu       |          |  |  |
|------|----------|-------------