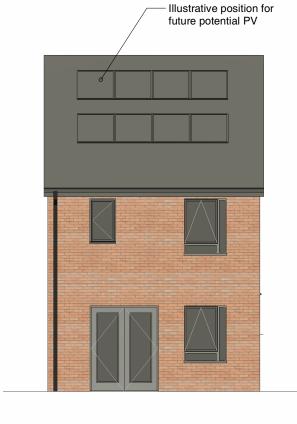

# First Floor Plans

1:100

Side window to end gables only



# **Ground Floor Plan**

1:100

Side window





# Front Elevation

**Rear Elevation** 



# Side Elevation

1:100

### **MATERIALS**

Red multi brick

Grey multi brick

Red multi brick with projection

Grey multi brick with projection

Dark grey plain tile

Grey windows and doors

Cantilevered canopies

Plot numbers: 10-14, 17-22, 43-47

Area (m<sup>2</sup>): 79.5

NDSS area (m<sup>2</sup>): 79.0

Responsibility is not accepted for errors made by others in scaling from this drawing. Contractors must check all dimensions on site. Discrepancies must be reported immediately to the architect before proceeding. This drawing is copyright ©2018 Nash Partnership. All rights reserved.

Reference Scale

| Ī    | mutund   | uutuuluutuuluutu       |          |  |  |
|------|----------|------------------------|----------|--|--|
| Rev. | Date     |