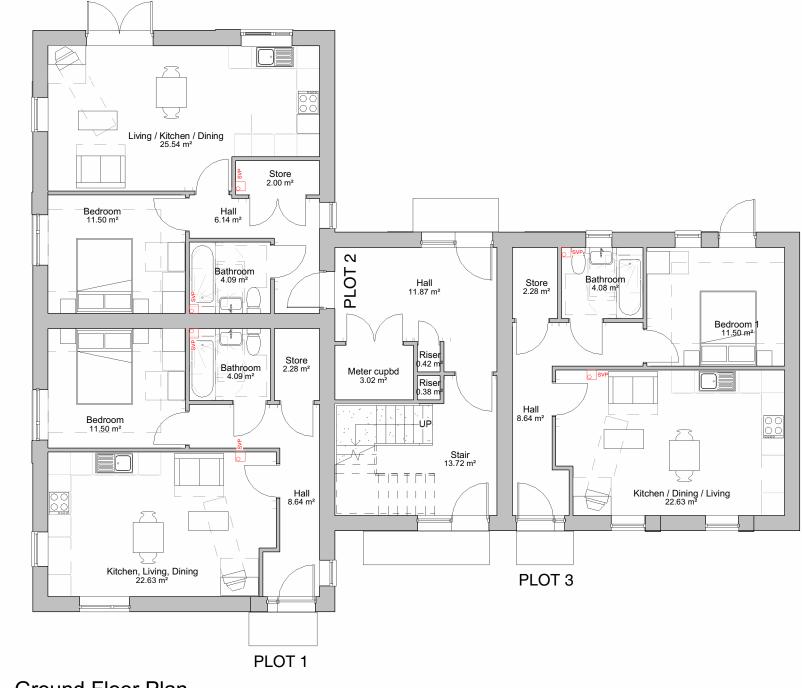

1 Ground Floor Plan

1:100

Plot numbers: 1-3 Flat Areas (m<sup>2</sup>) Plot 1: 51.0 Plot 2: 51.0 Plot 3: 51.0 NDSS area (m<sup>2</sup>): 50.0

Responsibility is not accepted for errors made by others in scaling from this drawing. Contractors must check all dimensions on site. Discrepancies must be reported immediately to the architect before proceeding. This drawing is copyright ©2018 Nash Partnership. All rights reserved.

Barrington Close, Kingswood

Title Proposed Flats Block 1 - Ground Floor

| Drawn by | Project Manager | Scale       |
|----------|-----------------|-------------|
| RB       | AT              | 1 : 100 @A3 |