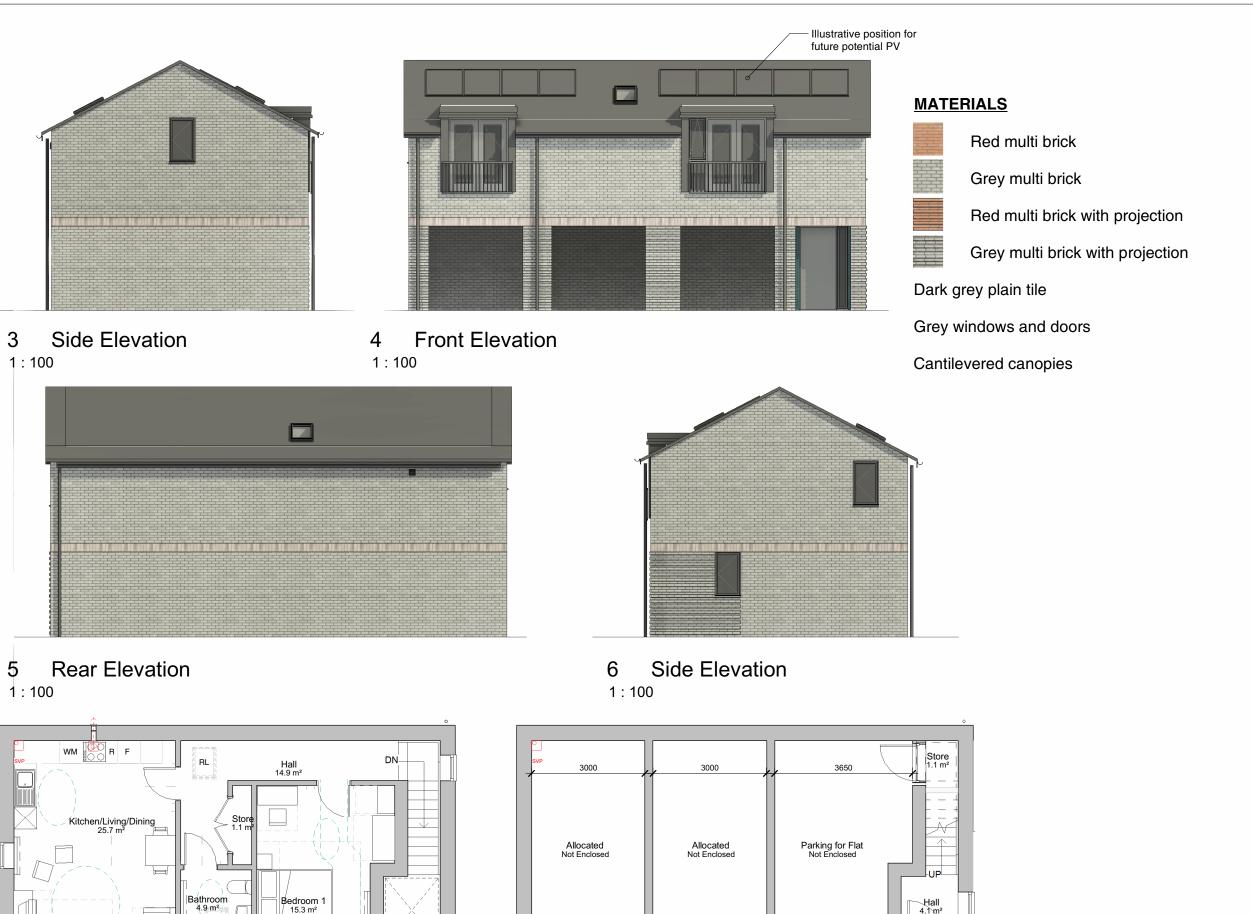

First Floor Plan

1:100

1 Ground Floor Plan

1:100

Plot numbers: 42 Area (m²): 69.4 NDSS area (m²): 58.0

CDM Regulations

Reference Scale

P1 13/06/23 For review and comment P2 04/07/23 For review and comment P3 02/08/23 For review and comment P4 22/08/23 For review and comment P5 03/10/23 For review and comment P6 25/10/23 For review and comment P8 23/11/23 For review P9 30/11/23 For review P10 04/12/23 Planning Issue P11 05/12/23 Planning Issue