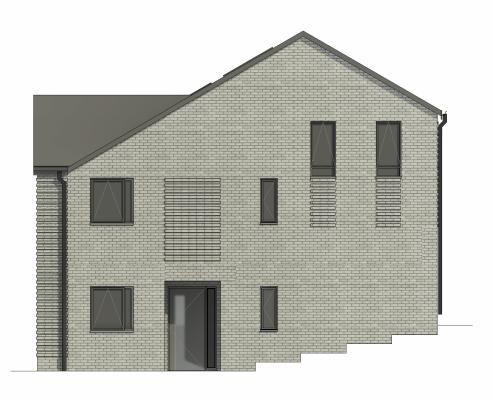

## 3 Front Elevation

1:100

5 Side Elevation

1:100

## **MATERIALS**

Red multi brick

Grey multi brick

Red multi brick with projection

Grey multi brick with projection

Dark grey plain tile

Grey windows and doors

Cantilevered canopies