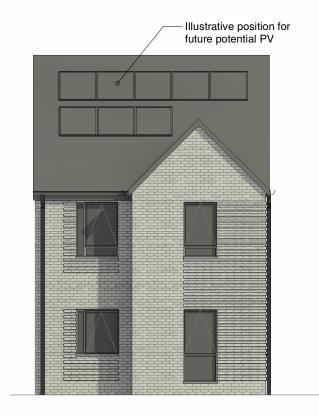

## 3 Front Elevation

1:100

5 Side Elevation

1:100

## **MATERIALS**

Red multi brick

Grey multi brick

Red multi brick with projection

Grey multi brick with projection

Dark grey plain tile

Grey windows and doors

Cantilevered canopies