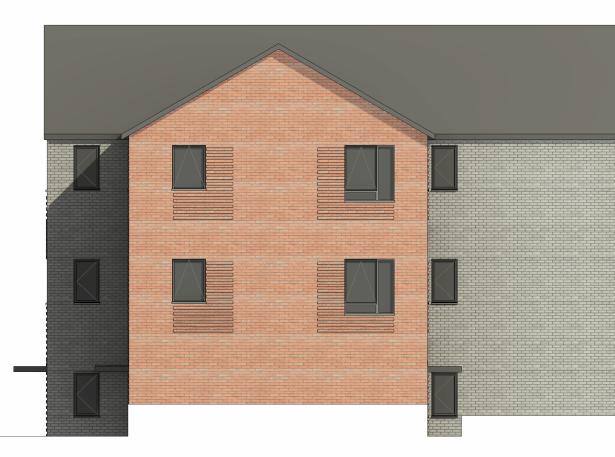

Plot numbers: 1-9

2 Side Elevation 1:100

Responsibility is not accepted for errors made by others in scaling from this drawing. Contractors must check all dimensions on site. Discrepancies must be reported immediately to the architect before proceeding. This drawing is copyright ©2018 Nash Partnership. All rights reserved.

## **MATERIALS**

Red multi brick

Grey multi brick

Red multi brick with projection

Grey multi brick with projection

Dark grey plain tile

Grey windows and doors

Cantilevered canopies