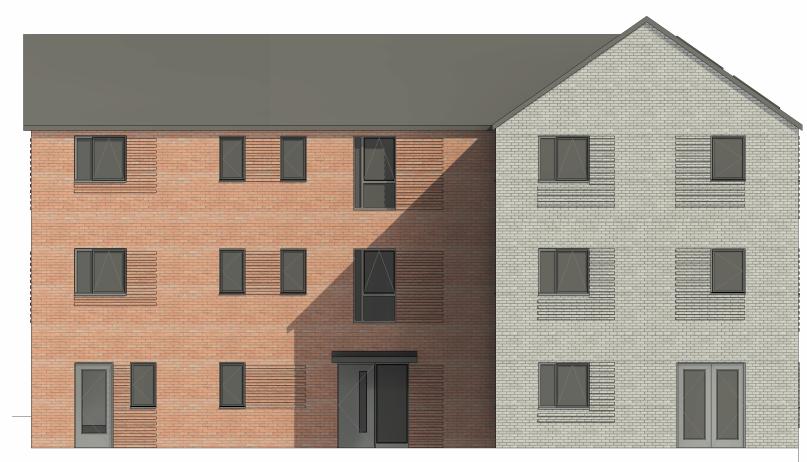

1 Rear Elevation

## **MATERIALS**

Red multi brick

Grey multi brick

Red multi brick with projection

Grey multi brick with projection

Dark grey plain tile

Grey windows and doors

Cantilevered canopies