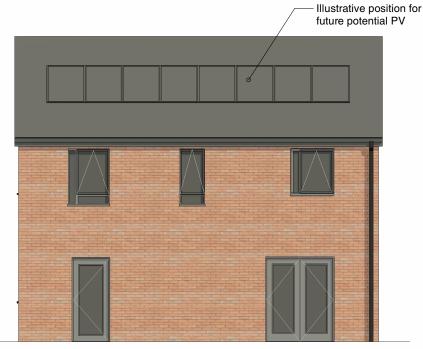

Cantilevered canopies

First Floor Plan 2 1:100

3 **Rear Elevation** 1:100

Front Elevation

4

1:100

Responsibility is not accepted for errors made by others in scaling from this drawing. Contractors must check all dimensions on site. Discrepancies must be reported immediately to the architect before proceeding. This drawing is copyright ©2018 Nash Partnership. All rights reserved.