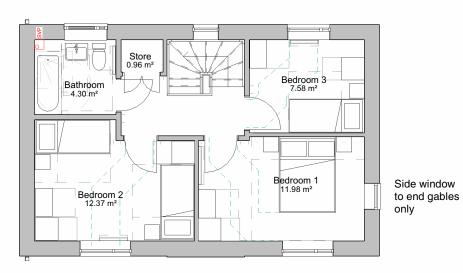

Cantilevered canopies

First Floor Plan 2 1:100

3 **Rear Elevation** 1:100

Front Elevation

4

1:100

Responsibility is not accepted for errors made by others in scaling from this drawing. Contractors must check all dimensions on site. Discrepancies must be reported immediately to the architect before proceeding. This drawing is copyright ©2018 Nash Partnership. All rights reserved.