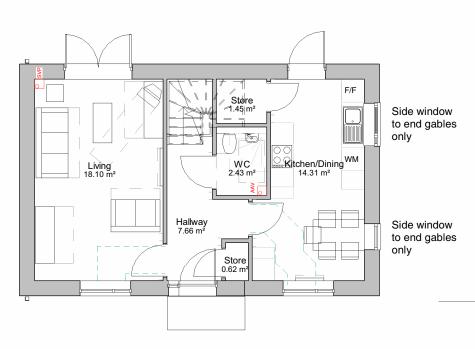

Cantilevered canopies

First Floor Plan 2 1:100

3 **Rear Elevation** 1:100

Front Elevation

4

1:100

Responsibility is not accepted for errors made by others in scaling from this drawing. Contractors must check all dimensions on site. Discrepancies must be reported immediately to the architect before proceeding. This drawing is copyright ©2018 Nash Partnership. All rights reserved.