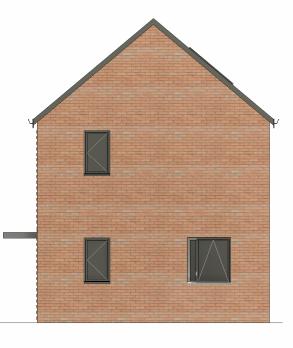

Side Elevation

Red multi brick

Grey multi brick

5

1:100

MATERIALS

Dark grey plain tile

Grey windows and doors