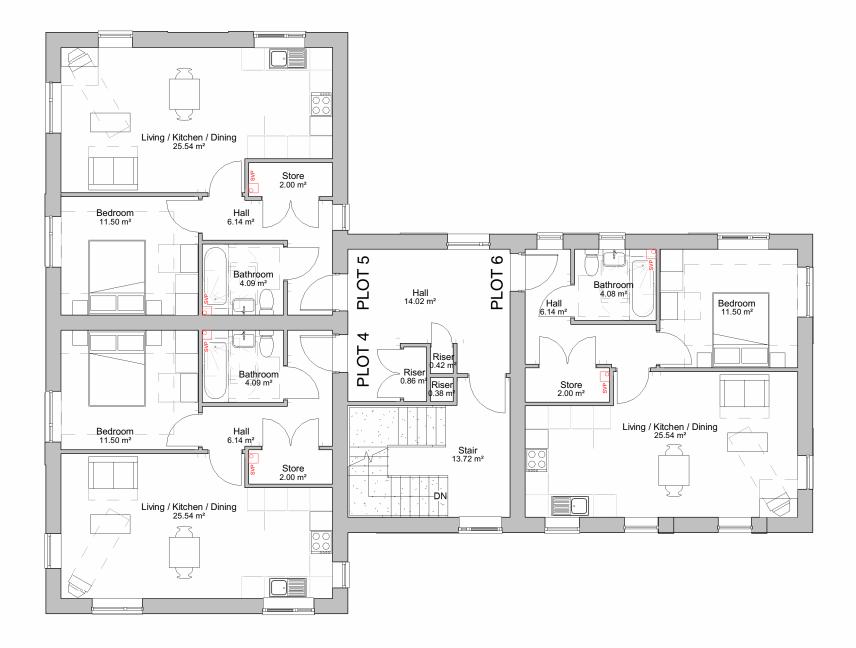

First Floor Plan 1 1:100

Plot numbers: 5-6 Flat Areas (m<sup>2</sup>) Plot 4: 51.0 Plot 5: 51.0 Plot 6: 51.0

Responsibility is not accepted for errors made by others in scaling from this drawing. Contractors must check all dimensions on site. Discrepancies must be reported immediately to the architect before proceeding. This drawing is copyright ©2018 Nash Partnership. All rights reserved.

NDSS area (m<sup>2</sup>): 50.0