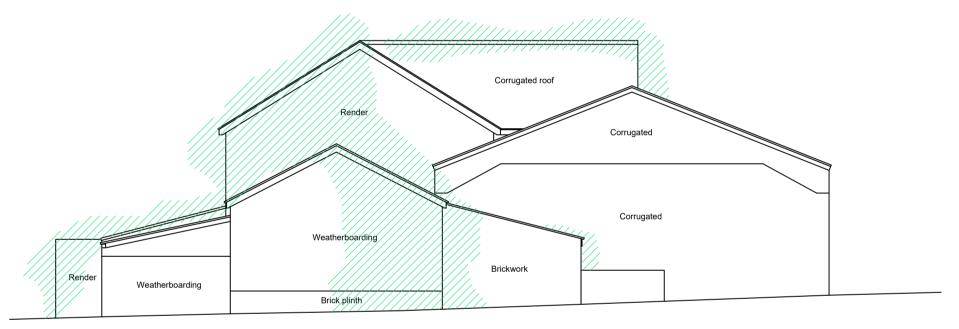

WEST ELEVATION

Render

Pan tiles

|                                                                                                                                        |                                                                                            | 0 1                                                                                                                                                                                                                                                                                                                                              | 2        | 3      | 4        | 5<br>1:100 |
|----------------------------------------------------------------------------------------------------------------------------------------|--------------------------------------------------------------------------------------------|--------------------------------------------------------------------------------------------------------------------------------------------------------------------------------------------------------------------------------------------------------------------------------------------------------------------------------------------------|----------|--------|----------|------------|
|                                                                                                                                        | Jbell<br>design and<br>conservation ltd                                                    | Client :<br>Mike McGarr                                                                                                                                                                                                                                                                                                                          | Scale :  | 1:200/ | ′1:500/′ | 1:1250 @A1 |
|                                                                                                                                        |                                                                                            | Project :<br>Barns @ Potash Farm, B1080<br>Holbrook, IP9 9PJ                                                                                                                                                                                                                                                                                     | Status : | Plann  | ing      | Rev :      |
|                                                                                                                                        |                                                                                            | Drawing :<br>Existing Elevations                                                                                                                                                                                                                                                                                                                 | Dwg No   |        | 729-012  | 2          |
|                                                                                                                                        | T: 07484 791794<br>E: jbell@designandconservation.co.uk<br>www.designandconservation.co.uk | © THIS DRAWING IS THE COPYRIGHT OF J BELL DESIGN AND CONSERVATION LTD. It shall not be in any way used or<br>reproduced without their prior written consent. All dimensions are to be checked on site or in the workshop prior to commencing an<br>work. Work only to figured dimensions. Any discrepancies are to be reported to the Architect. |          |        |          |            |
| C:\Users\AdamBishop\OneDrive - designandconservation.co.uk\000 Projects\2023-729-Potash Farm, Holbrook, IP9 2PJ\DWG\PROPOSED MAIN BARN |                                                                                            |                                                                                                                                                                                                                                                                                                                                                  |          |        |          |            |