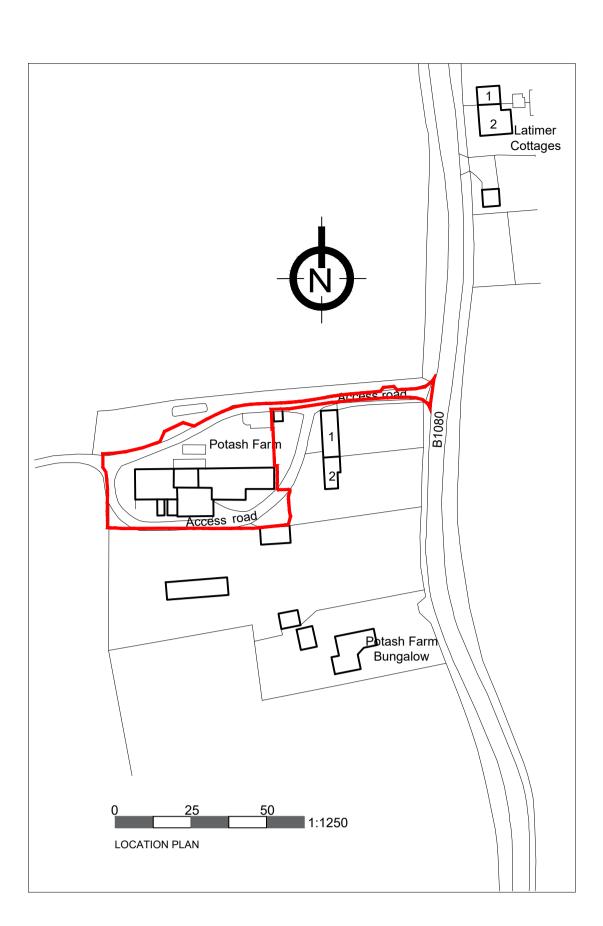

WEST ELEVATION

Render

Pan tiles

|                                                                                                                                        |                                                                                            | 0 1                                                                                                                                                                                                                                                                                                                                              | 2        | 3      | 4        | 5<br>1:100 |
|----------------------------------------------------------------------------------------------------------------------------------------|--------------------------------------------------------------------------------------------|--------------------------------------------------------------------------------------------------------------------------------------------------------------------------------------------------------------------------------------------------------------------------------------------------------------------------------------------------|----------|--------|----------|------------|
|                                                                                                                                        | Jbell<br>design and<br>conservation ltd                                                    | Client :<br>Mike McGarr                                                                                                                                                                                                                                                                                                                          | Scale :  | 1:200/ | ′1:500/′ | 1:1250 @A1 |
|                                                                                                                                        |                                                                                            | Project :<br>Barns @ Potash Farm, B1080<br>Holbrook, IP9 9PJ                                                                                                                                                                                                                                                                                     | Status : | Plann  | ing      | Rev :      |
|                                                                                                                                        |                                                                                            | Drawing :<br>Existing Elevations                                                                                                                                                                                                                                                                                                                 | Dwg No   |        | 729-012  | 2          |
|                                                                                                                                        | T: 07484 791794<br>E: jbell@designandconservation.co.uk<br>www.designandconservation.co.uk | © THIS DRAWING IS THE COPYRIGHT OF J BELL DESIGN AND CONSERVATION LTD. It shall not be in any way used or<br>reproduced without their prior written consent. All dimensions are to be checked on site or in the workshop prior to commencing an<br>work. Work only to figured dimensions. Any discrepancies are to be reported to the Architect. |          |        |          |            |
| C:\Users\AdamBishop\OneDrive - designandconservation.co.uk\000 Projects\2023-729-Potash Farm, Holbrook, IP9 2PJ\DWG\PROPOSED MAIN BARN |                                                                                            |                                                                                                                                                                                                                                                                                                                                                  |          |        |          |            |