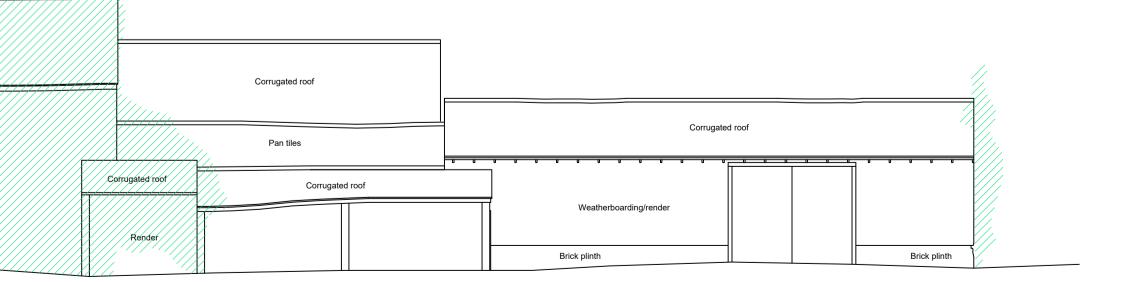

WEST ELEVATION

Render

Pan tiles

|                                                                                                                                        |                                                                                            | 0 1                                                                                                                                                                                                                                                                                                                                              | 2        | 3      | 4        | 5<br>1:100 |
|----------------------------------------------------------------------------------------------------------------------------------------|--------------------------------------------------------------------------------------------|--------------------------------------------------------------------------------------------------------------------------------------------------------------------------------------------------------------------------------------------------------------------------------------------------------------------------------------------------|----------|--------|----------|------------|
|                                                                                                                                        | Jbell<br>design and<br>conservation ltd                                                    | Client :<br>Mike McGarr                                                                                                                                                                                                                                                                                                                          | Scale :  | 1:200/ | ′1:500/′ | 1:1250 @A1 |
|                                                                                                                                        |                                                                                            | Project :<br>Barns @ Potash Farm, B1080<br>Holbrook, IP9 9PJ                                                                                                                                                                                                                                                                                     | Status : | Plann  | ing      | Rev :      |
|                                                                                                                                        |                                                                                            | Drawing :<br>Existing Elevations                                                                                                                                                                                                                                                                                                                 | Dwg No   |        | 729-012  | 2          |
|                                                                                                                                        | T: 07484 791794<br>E: jbell@designandconservation.co.uk<br>www.designandconservation.co.uk | © THIS DRAWING IS THE COPYRIGHT OF J BELL DESIGN AND CONSERVATION LTD. It shall not be in any way used or<br>reproduced without their prior written consent. All dimensions are to be checked on site or in the workshop prior to commencing an<br>work. Work only to figured dimensions. Any discrepancies are to be reported to the Architect. |          |        |          |            |
| C:\Users\AdamBishop\OneDrive - designandconservation.co.uk\000 Projects\2023-729-Potash Farm, Holbrook, IP9 2PJ\DWG\PROPOSED MAIN BARN |                                                                                            |                                                                                                                                                                                                                                                                                                                                                  |          |        |          |            |