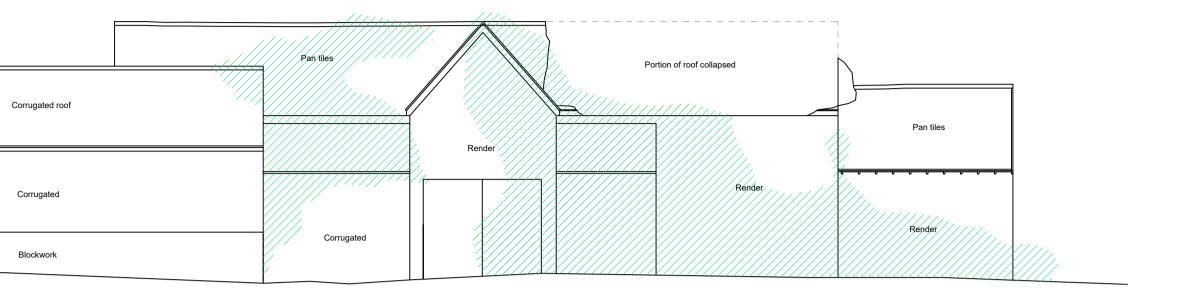

WEST ELEVATION

Render

Pan tiles

|                                                                                                                                        |                                                                                            | 0 1                                                                                                                                                                                                                                                                                                                                              | 2        | 3      | 4        | 5<br>1:100 |
|----------------------------------------------------------------------------------------------------------------------------------------|--------------------------------------------------------------------------------------------|--------------------------------------------------------------------------------------------------------------------------------------------------------------------------------------------------------------------------------------------------------------------------------------------------------------------------------------------------|----------|--------|----------|------------|
|                                                                                                                                        | Jbell<br>design and<br>conservation ltd                                                    | Client :<br>Mike McGarr                                                                                                                                                                                                                                                                                                                          | Scale :  | 1:200/ | ′1:500/′ | 1:1250 @A1 |
|                                                                                                                                        |                                                                                            | Project :<br>Barns @ Potash Farm, B1080<br>Holbrook, IP9 9PJ                                                                                                                                                                                                                                                                                     | Status : | Plann  | ing      | Rev :      |
|                                                                                                                                        |                                                                                            | Drawing :<br>Existing Elevations                                                                                                                                                                                                                                                                                                                 | Dwg No   |        | 729-012  | 2          |
|                                                                                                                                        | T: 07484 791794<br>E: jbell@designandconservation.co.uk<br>www.designandconservation.co.uk | © THIS DRAWING IS THE COPYRIGHT OF J BELL DESIGN AND CONSERVATION LTD. It shall not be in any way used or<br>reproduced without their prior written consent. All dimensions are to be checked on site or in the workshop prior to commencing an<br>work. Work only to figured dimensions. Any discrepancies are to be reported to the Architect. |          |        |          |            |
| C:\Users\AdamBishop\OneDrive - designandconservation.co.uk\000 Projects\2023-729-Potash Farm, Holbrook, IP9 2PJ\DWG\PROPOSED MAIN BARN |                                                                                            |                                                                                                                                                                                                                                                                                                                                                  |          |        |          |            |