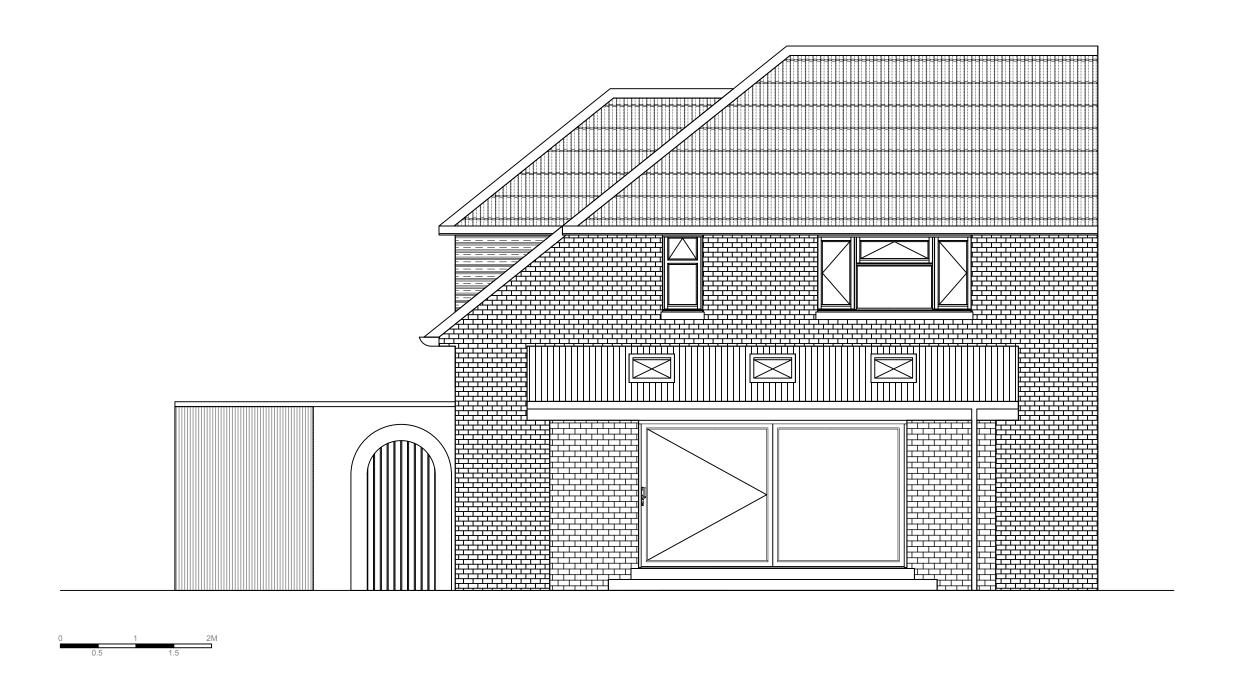

| PROJECT: 2 QUEENSWAY, RINGWOOD    |                  | NOTES:            |                  |        |                           |                                 |                                                                                                                                                                                         |
|-----------------------------------|------------------|-------------------|------------------|--------|---------------------------|---------------------------------|-----------------------------------------------------------------------------------------------------------------------------------------------------------------------------------------|
| PROPOSED EAST (REAR)<br>ELEVATION | DATE: 06.12.2023 | DRAWING NO: QW-08 | SCALE: 1:50 @ A3 | REV: A | A PLANNING TLM 06.12.2023 | DRAWN BY:<br>THOMAS LE MESURIER | MEASUREMENTS MAY VARY DUE TO INCONSISTENCIES IN THE WALLS AND OTHER SURFACES OF THE BUILDING. THEREFORE ALL MEASUREMENTS ARE TO BE CHECKED ON SITE PRIOR TO ANY WORK BEING CARRIED OUT. |