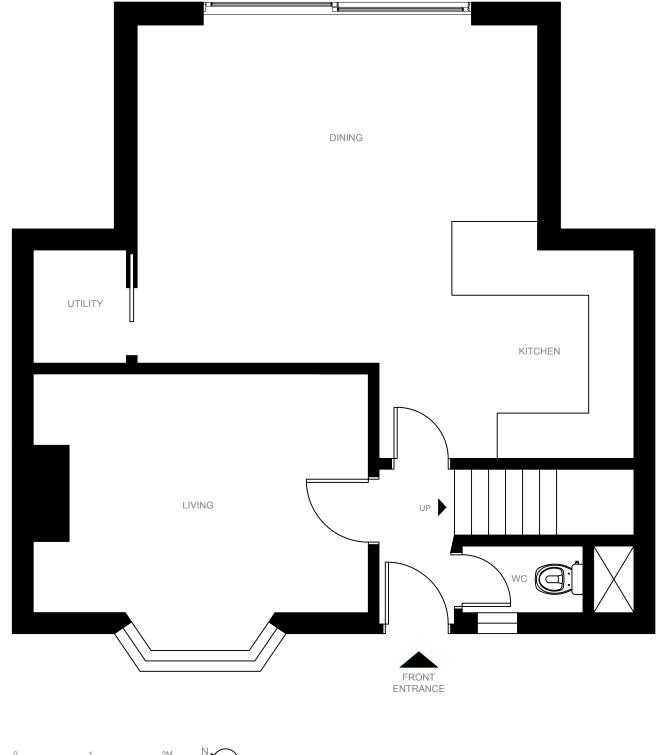

GROUND FLOOR PLAN FIRST FLOOR PLAN

| PROJECT: 2 QUEENSWAY, RINGWOOD |                  | NOTES:            |                  |        |                                                       |                                 |                                                                                                                                                                                         |
|--------------------------------|------------------|-------------------|------------------|--------|-------------------------------------------------------|---------------------------------|-----------------------------------------------------------------------------------------------------------------------------------------------------------------------------------------|
| EXISTING PLANS                 | DATE: 06.10.2023 | DRAWING NO: QW-01 | SCALE: 1:50 @ A3 | REV: B | A COSTING TLM 23.08.2023<br>A PLANNING TLM 06.10.2023 | DRAWN BY:<br>THOMAS LE MESURIER | MEASUREMENTS MAY VARY DUE TO INCONSISTENCIES IN THE WALLS AND OTHER SURFACES OF THE BUILDING. THEREFORE ALL MEASUREMENTS ARE TO BE CHECKED ON SITE PRIOR TO ANY WORK BEING CARRIED OUT. |