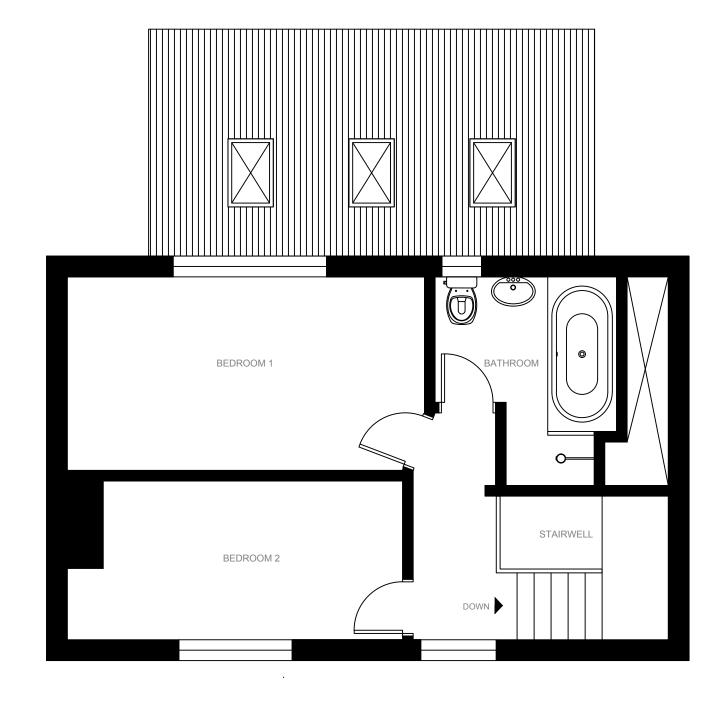

GROUND FLOOR PLAN FIRST FLOOR PLAN

| PROJECT: 2 QUEENSWAY, RINGWOOD |                  | NOTES:            |                  |        |                                                       |                                 |                                                                                                                                                                                         |
|--------------------------------|------------------|-------------------|------------------|--------|-------------------------------------------------------|---------------------------------|-----------------------------------------------------------------------------------------------------------------------------------------------------------------------------------------|
| EXISTING PLANS                 | DATE: 06.10.2023 | DRAWING NO: QW-01 | SCALE: 1:50 @ A3 | REV: B | A COSTING TLM 23.08.2023<br>A PLANNING TLM 06.10.2023 | DRAWN BY:<br>THOMAS LE MESURIER | MEASUREMENTS MAY VARY DUE TO INCONSISTENCIES IN THE WALLS AND OTHER SURFACES OF THE BUILDING. THEREFORE ALL MEASUREMENTS ARE TO BE CHECKED ON SITE PRIOR TO ANY WORK BEING CARRIED OUT. |