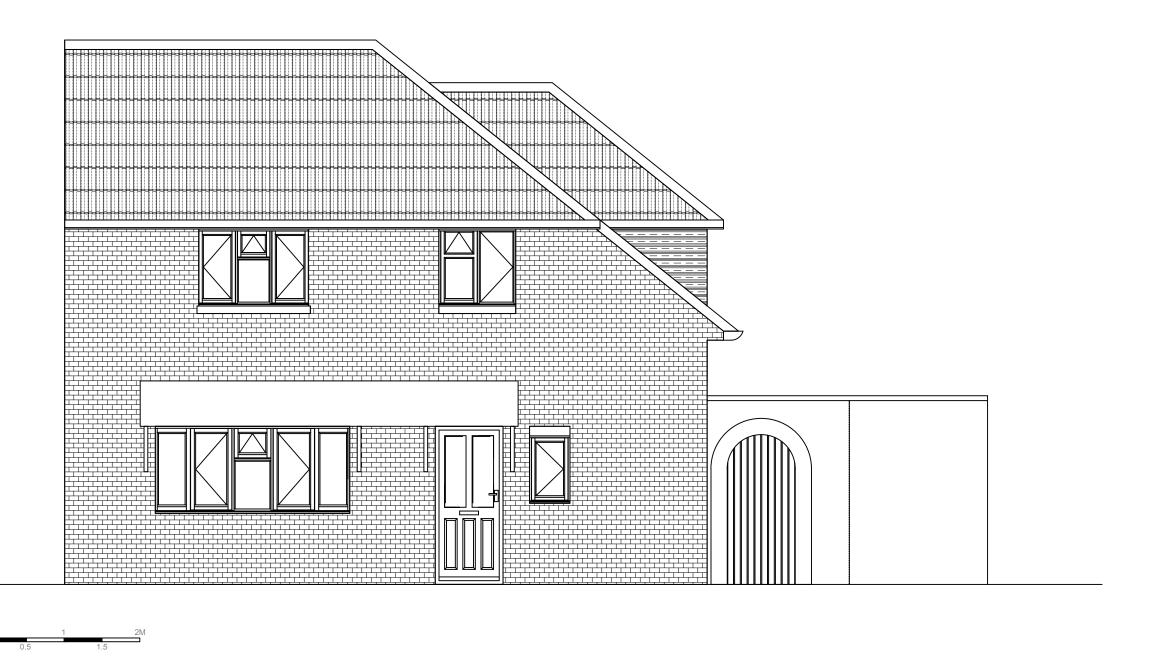

| PROJECT: 2 QUEENSWAY, RINGWOOD                    | ADDITIONS INCLUDE: NOTES: - DORMER WINDOW (SOUTH FACING) - ALLOWING SPACE FOR A THIRD BATHROOM - BAY WINDOW AND FRONT DOOR CANOPY |                  |        |                           |                                 |                                                                                                                                                                                         |
|---------------------------------------------------|-----------------------------------------------------------------------------------------------------------------------------------|------------------|--------|---------------------------|---------------------------------|-----------------------------------------------------------------------------------------------------------------------------------------------------------------------------------------|
| PROPOSED WEST (FRONT) ELEVATION  DATE: 06.10.2023 | DRAWING NO: QW-04                                                                                                                 | SCALE: 1:50 @ A3 | REV: A | A PLANNING TLM 06.10.2023 | DRAWN BY:<br>THOMAS LE MESURIER | MEASUREMENTS MAY VARY DUE TO INCONSISTENCIES IN THE WALLS AND OTHER SURFACES OF THE BUILDING. THEREFORE ALL MEASUREMENTS ARE TO BE CHECKED ON SITE PRIOR TO ANY WORK BEING CARRIED OUT. |