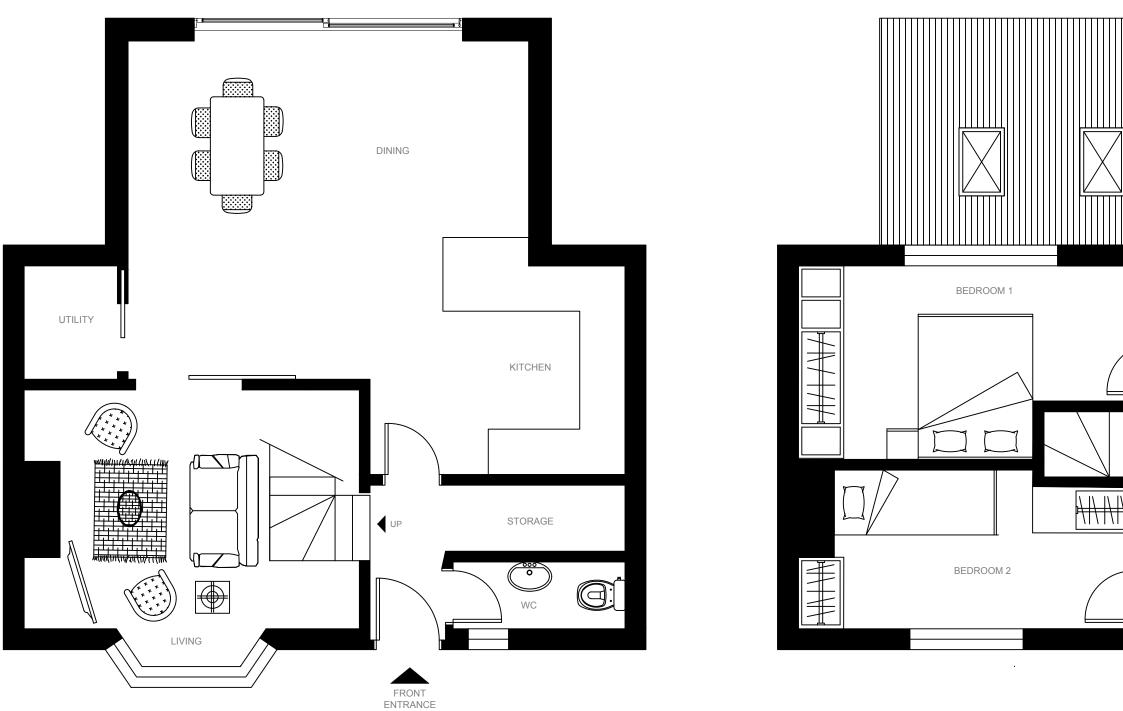

0 1 2M N

GROUND FLOOR PLAN

| PROJECT: 2 QUEENSWAY, RINGWOOD |                  | NOTES:            |                  |        |                                                                                    |                                |  |
|--------------------------------|------------------|-------------------|------------------|--------|------------------------------------------------------------------------------------|--------------------------------|--|
| PROPOSED PLANS                 | DATE: 18.12.2023 | DRAWING NO: QW-02 | SCALE: 1:50 @ A3 | REV: C | A COSTING TLM 23.08.2023<br>B PLANNING TLM 06.10.2023<br>C PLANNING TLM 18.12.2023 | DRAWN BY:<br>THOMAS LE MESURIE |  |

| DOWN |         |   |
|------|---------|---|
|      | BEDROOM | 3 |

FIRST FLOOR PLAN

MEASUREMENTS MAY VARY DUE TO INCONSISTENCIES IN THE WALLS AND OTHER SURFACES OF THE BUILDING. THEREFORE ALL MEASUREMENTS ARE TO BE CHECKED ON SITE PRIOR TO ANY WORK BEING CARRED OUT.