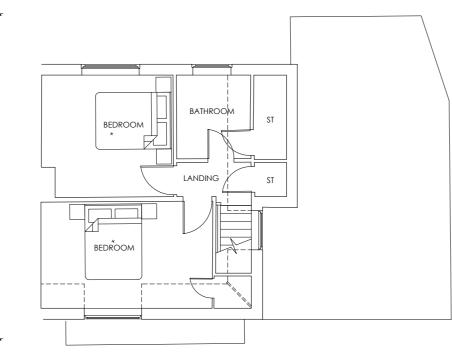

Scale 1:100 @ A2



PROPOSED FIRST FLOOR PLAN Scale 1:100 @ A2

## Notes:

This drawing is the copyright of Andrew Malcolm Ltd and has been sent to you in confidence, it must not be reproduced or disclosed to third parties without our prior permission.

Do not scale from this drawing except for planning purposes.

All dimensions are in millimetres unless noted otherwise.

Any surveyed information incorporated on this drawing cannot be guaranteed as accurate unless confirmed by a fixed dimension.

This drawing is to be read in conjuction with all the relevant consultants, suppliers and manufacturers drawings and information.

Rev Date Details



Building B Watchmoor Park, Riverside Way, Camberley, Surrey. GU15 3YL

t: 01276 402370

e: info@andrew-malcolm.co.uk w: www.andrew-malcolm.co.uk

|