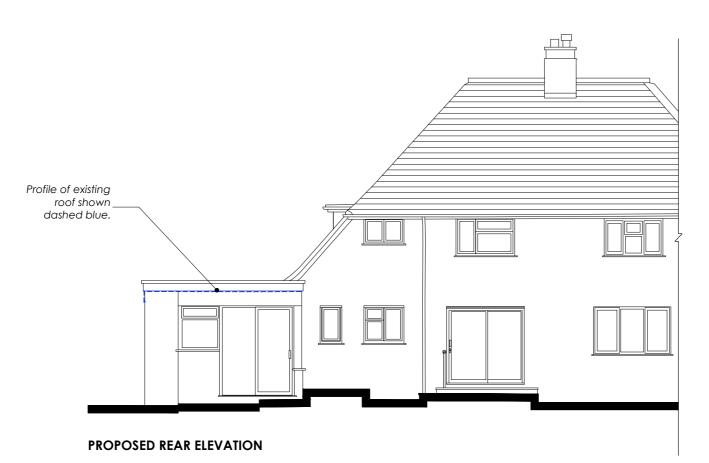

Scale 1:100 @ A2



PROPOSED FIRST FLOOR PLAN Scale 1:100 @ A2

## Notes:

This drawing is the copyright of Andrew Malcolm Ltd and has been sent to you in confidence, it must not be reproduced or disclosed to third parties without our prior permission.

Do not scale from this drawing except for planning purposes.

All dimensions are in millimetres unless noted otherwise.

Any surveyed information incorporated on this drawing cannot be guaranteed as accurate unless confirmed by a fixed dimension.

This drawing is to be read in conjuction with all the relevant consultants, suppliers and manufacturers drawings and information.

Rev Date Details



Building B Watchmoor Park, Riverside Way, Camberley, Surrey. GU15 3YL

t: 01276 402370

e: info@andrew-malcolm.co.uk w: www.andrew-malcolm.co.u