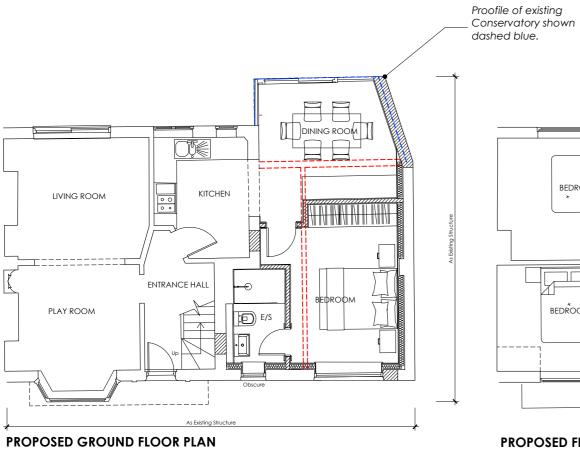

Scale 1:100 @ A2



PROPOSED FIRST FLOOR PLAN Scale 1:100 @ A2

## Notes:

This drawing is the copyright of Andrew Malcolm Ltd and has been sent to you in confidence, it must not be reproduced or disclosed to third parties without our prior permission.

Do not scale from this drawing except for planning purposes.

All dimensions are in millimetres unless noted otherwise.

Any surveyed information incorporated on this drawing cannot be guaranteed as accurate unless confirmed by a fixed dimension.

This drawing is to be read in conjuction with all the relevant consultants, suppliers and manufacturers drawings and information.

Rev Date Details



Building B Watchmoor Park, Riverside Way, Camberley, Surrey. GU15 3YL

t: 01276 402370

e: info@andrew-malcolm.co.uk w: www.andrew-malcolm.co.uk