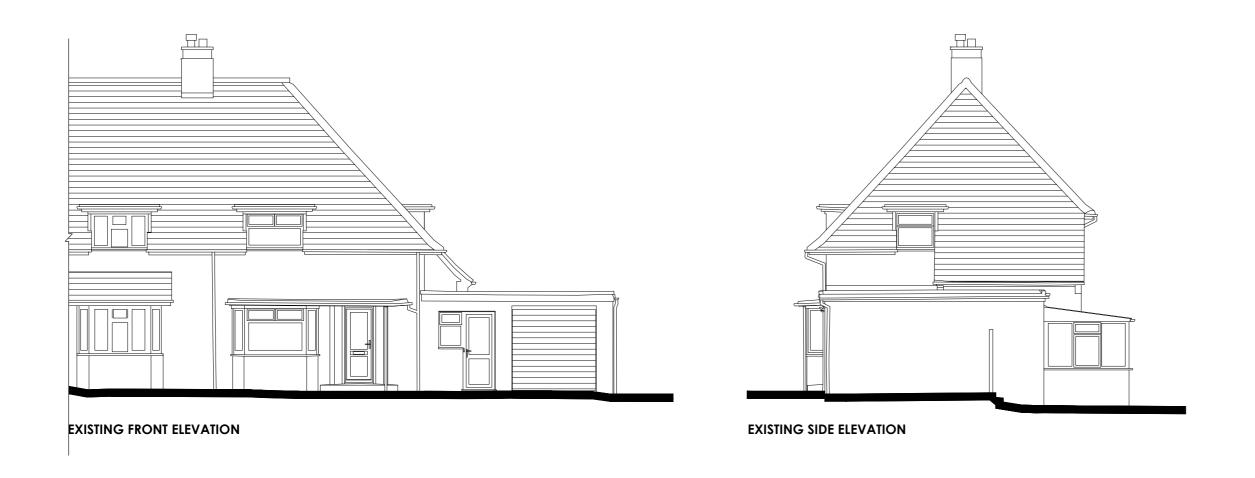

EXISTING GROUND FLOOR PLAN

Scale 1:100 @ A2



**EXISTING FIRST FLOOR PLAN** 

Scale 1:100 @ A2



**EXISTING ROOF PLAN** 

Scale 1:100 @ A2

## Notes:

This drawing is the copyright of Andrew Malcolm Ltd and has been sent to you in confidence, it must not be reproduced or disclosed to third parties without our prior permission.

Do not scale from this drawing except for planning purposes.

All dimensions are in millimetres unless noted otherwise.

Any surveyed information incorporated on this drawing cannot be guaranteed as accurate unless confirmed by a fixed dimension.

This drawing is to be read in conjuction with all the relevant consultants, suppliers and manufacturers drawings and information.





Building B Watchmoor Park, Riverside Way, Camberley, Surrey. GU15 3YL

t: 0127