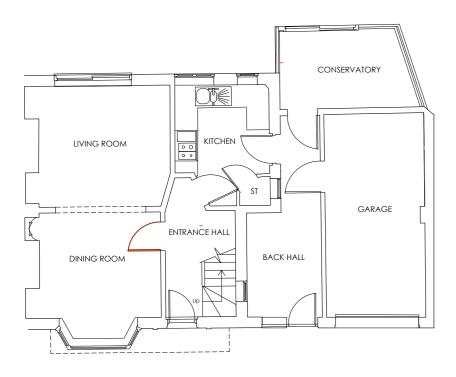

EXISTING GROUND FLOOR PLAN

Scale 1:100 @ A2

**EXISTING FIRST FLOOR PLAN** 

Scale 1:100 @ A2

**EXISTING ROOF PLAN** 

Scale 1:100 @ A2