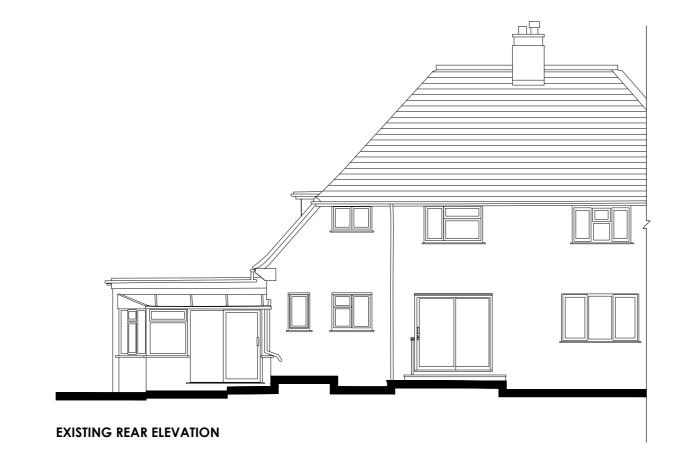

EXISTING GROUND FLOOR PLAN

Scale 1:100 @ A2



**EXISTING FIRST FLOOR PLAN** 

Scale 1:100 @ A2



**EXISTING ROOF PLAN** 

Scale 1:100 @ A2

## Notes:

This drawing is the copyright of Andrew Malcolm Ltd and has been sent to you in confidence, it must not be reproduced or disclosed to third parties without our prior permission.

Do not scale from this drawing except for planning purposes.

All dimensions are in millimetres unless noted otherwise.

Any surveyed information incorporated on this drawing cannot be guaranteed as accurate unless confirmed by a fixed dimension.

This drawing is to be read in conjuction with all the relevant consultants, suppliers and manufacturers drawings and information.





Building B Watchmoor Park, Riverside Way, Camberley, Surrey. GU15 3YL

t: 01276