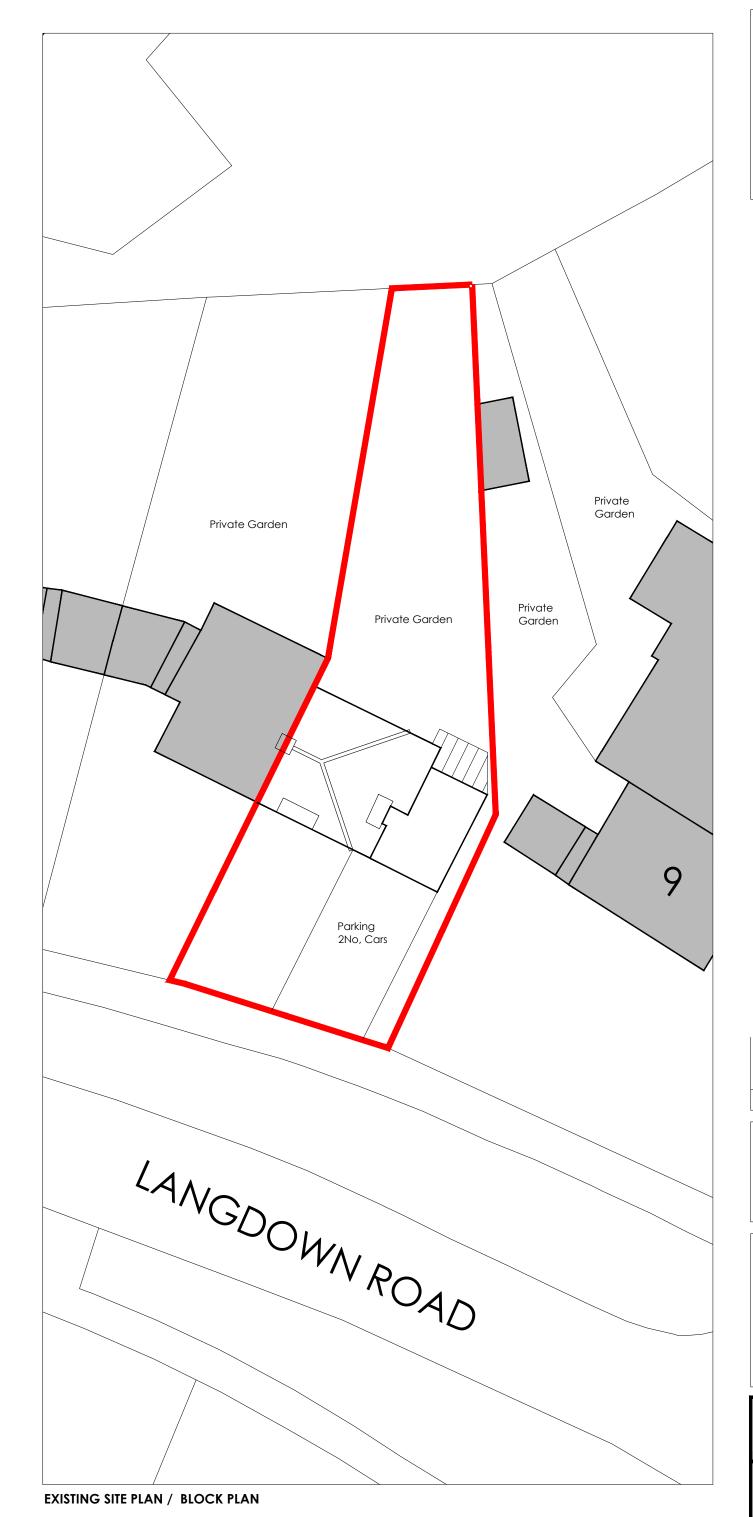

MR & MRS CROXSON

Project: 7 LANGDOWN ROAD, HYTHE, HAMPSHIRE, SO45 6EG.

Drawing: EXISTING SITE PLAN / BLOCK PLAN

Scale: 1:200 @A3

ate: 01/09/

01/09/23

**PLANNING** 

P73/101