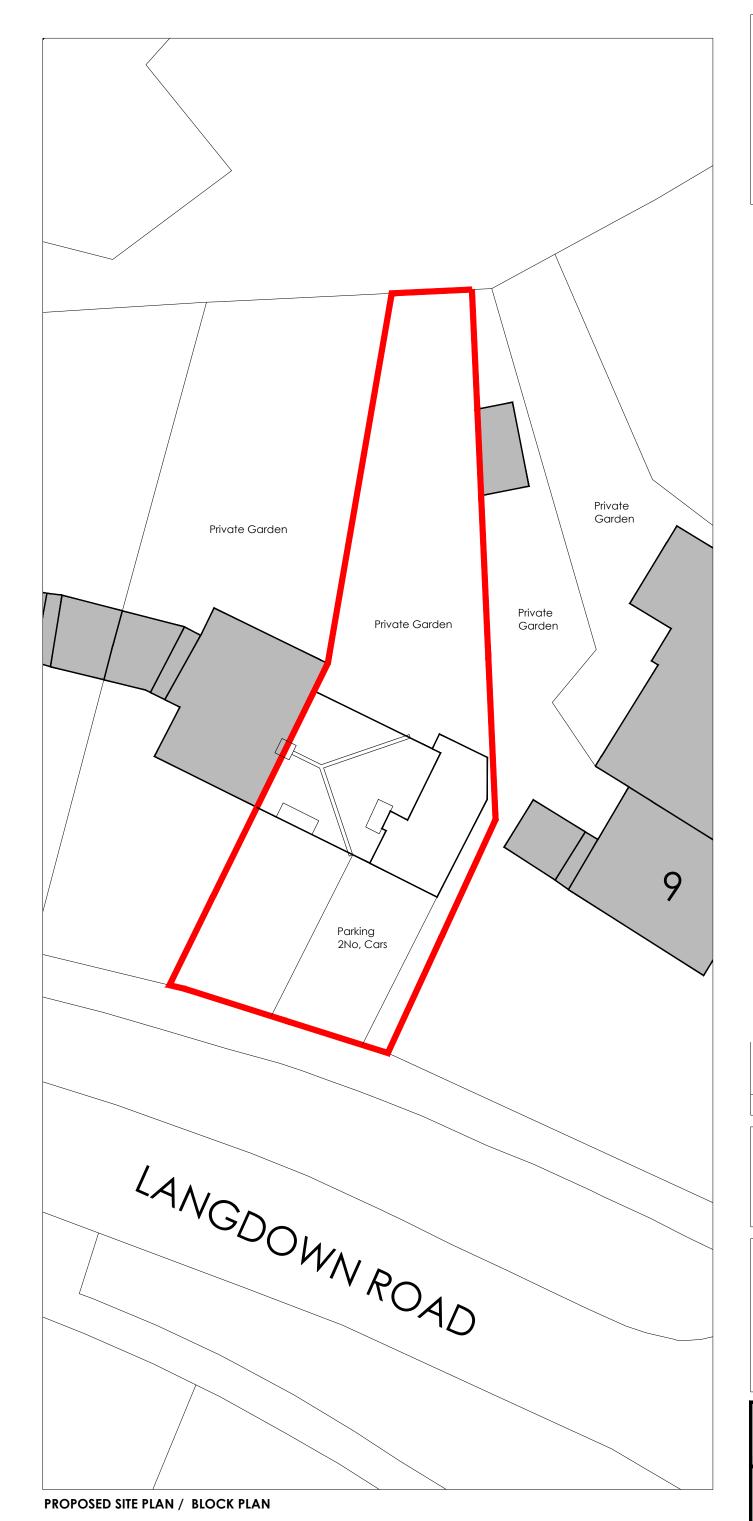

MR & MRS CROXSON

Project: 7 LANGDOWN ROAD, HYTHE, HAMPSHIRE, SO45 6EG.

Drawing: PROPOSED SITE PLAN / BLOCK PLAN

1:200 @A3

01/09/23

**PLANNING** 

P73/102