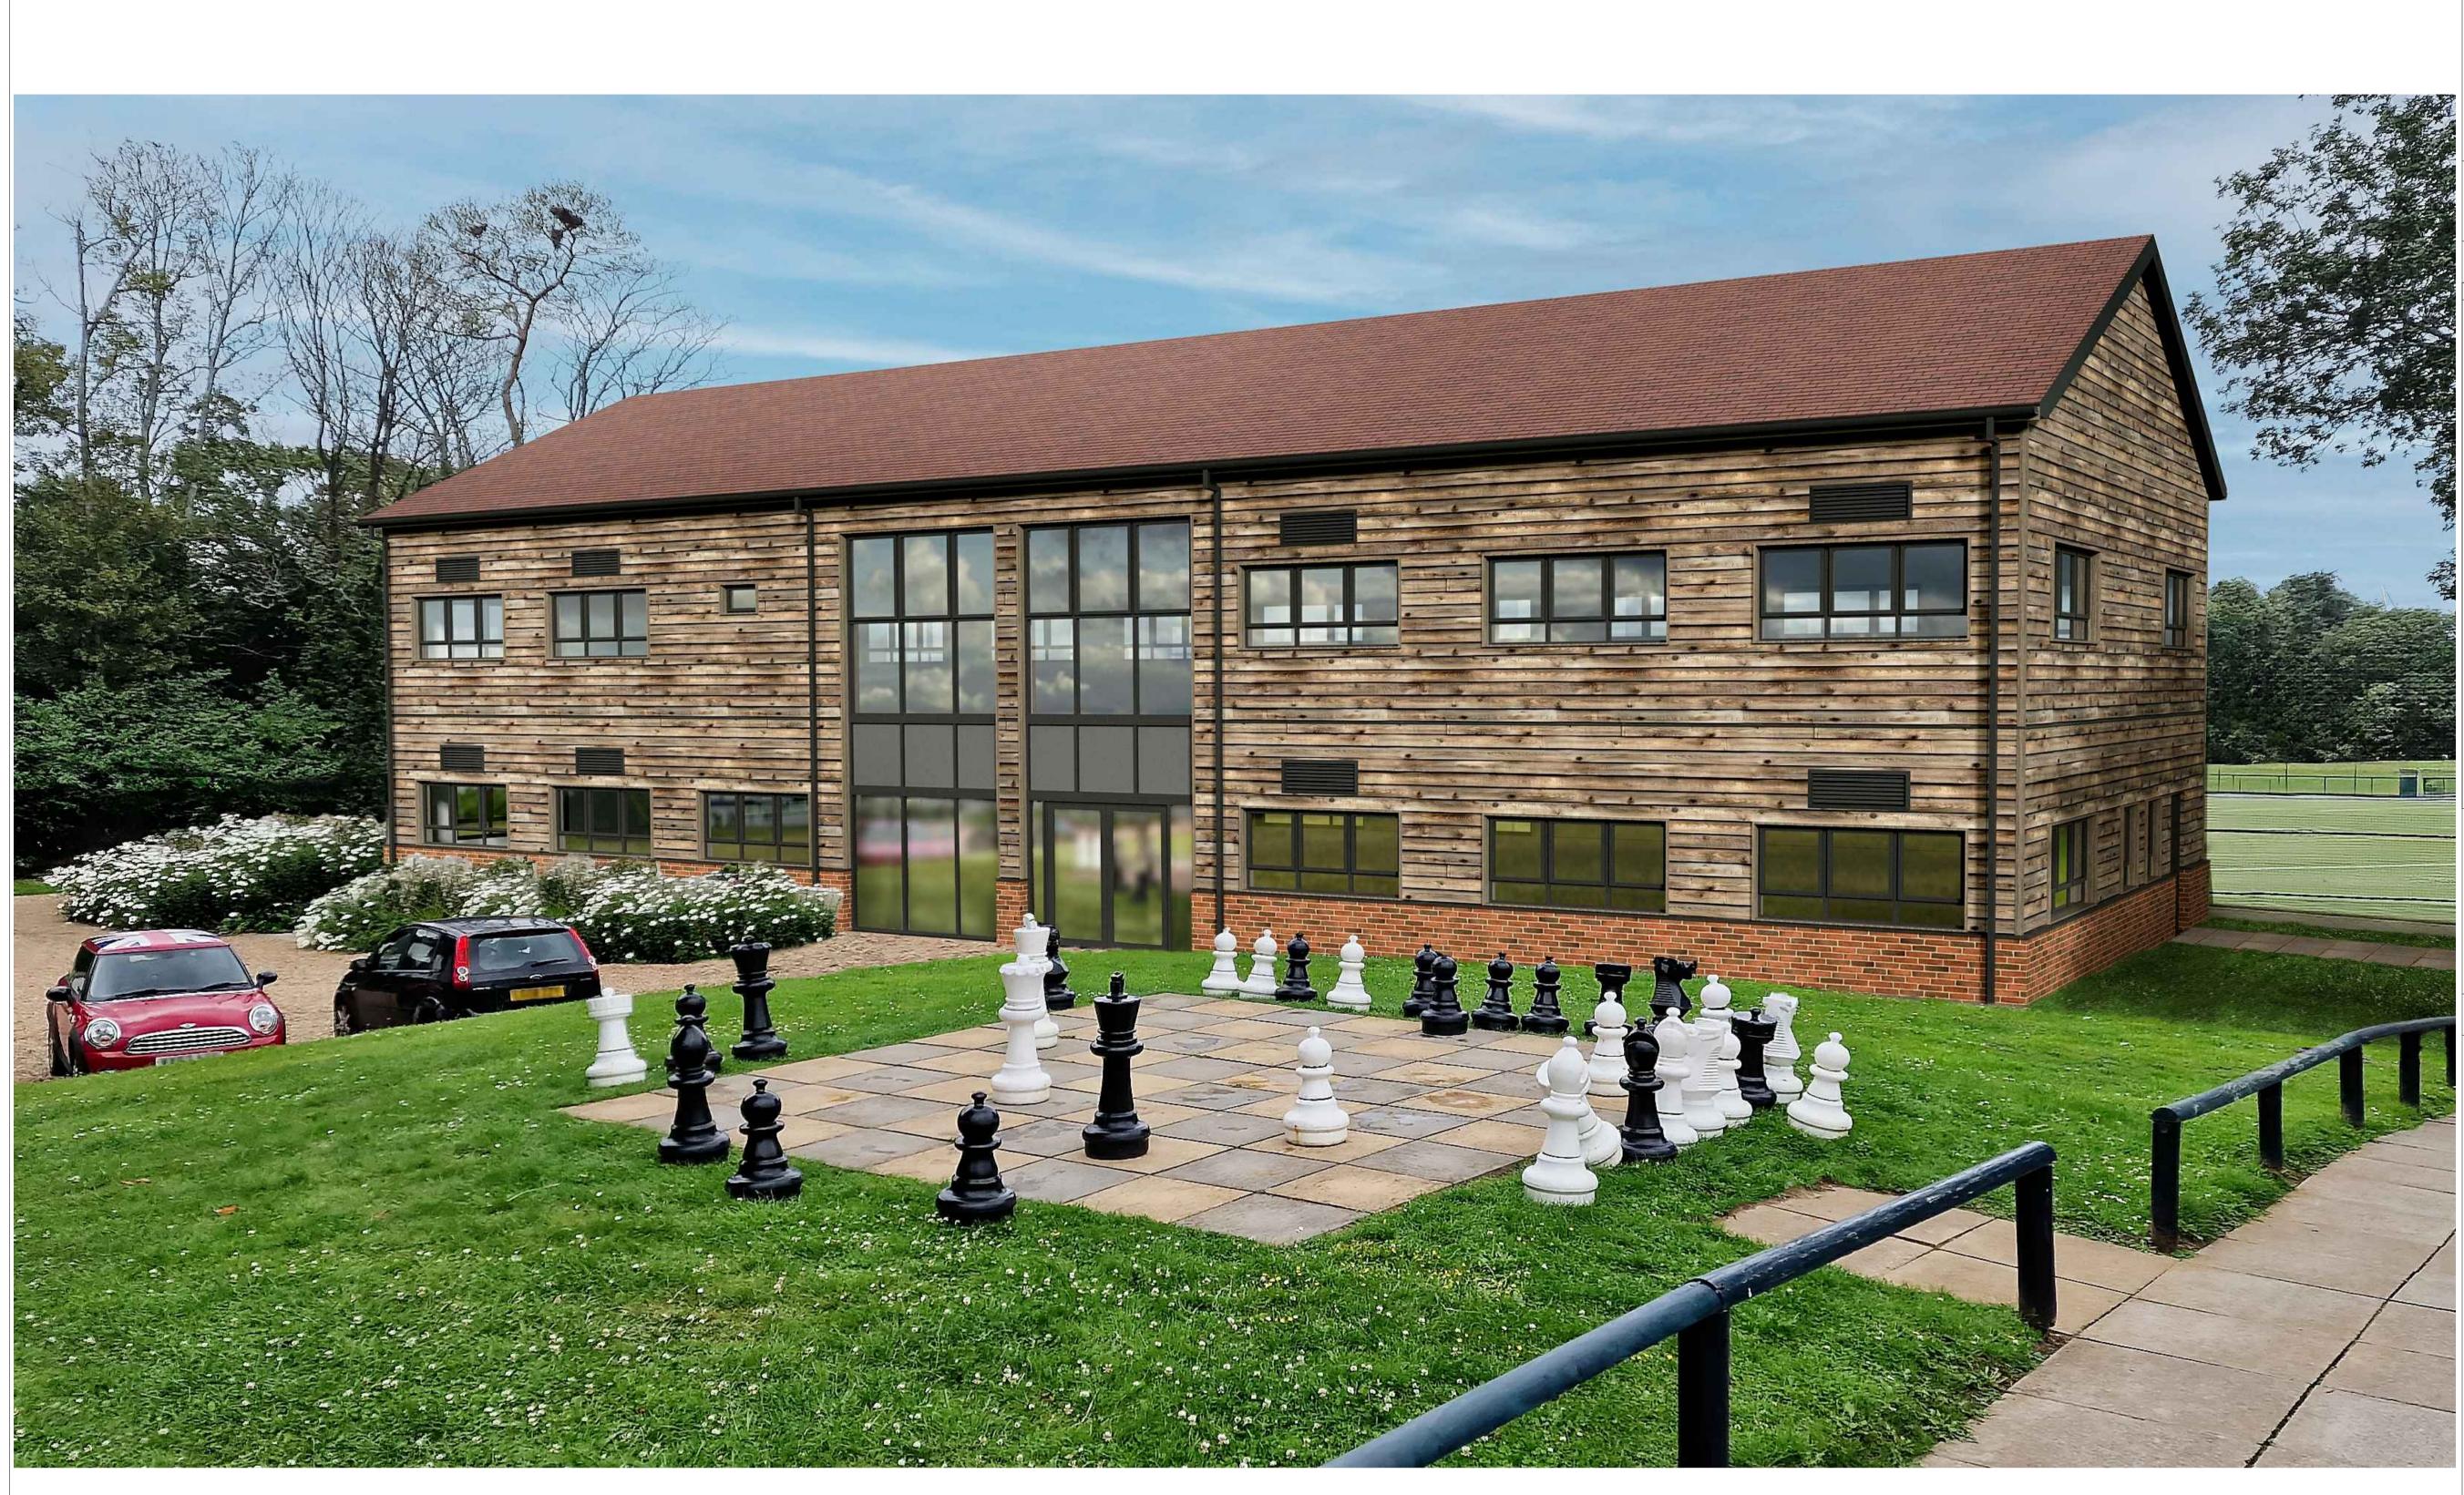

| project Proposed  | <sup>ct</sup> Proposed Development |  |  |  |
|-------------------|------------------------------------|--|--|--|
| Forres Sa         | Forres Sandle Manor School         |  |  |  |
| Fordingbridge     |                                    |  |  |  |
| detail CGI Visual |                                    |  |  |  |
|                   |                                    |  |  |  |
| drawn             | checked                            |  |  |  |
| IR                | MAS                                |  |  |  |
| date              | status                             |  |  |  |
| Dec 2023          | Planning                           |  |  |  |
| a1 scale a3 scale | rev                                |  |  |  |
| N/A               | 28164-PD130                        |  |  |  |