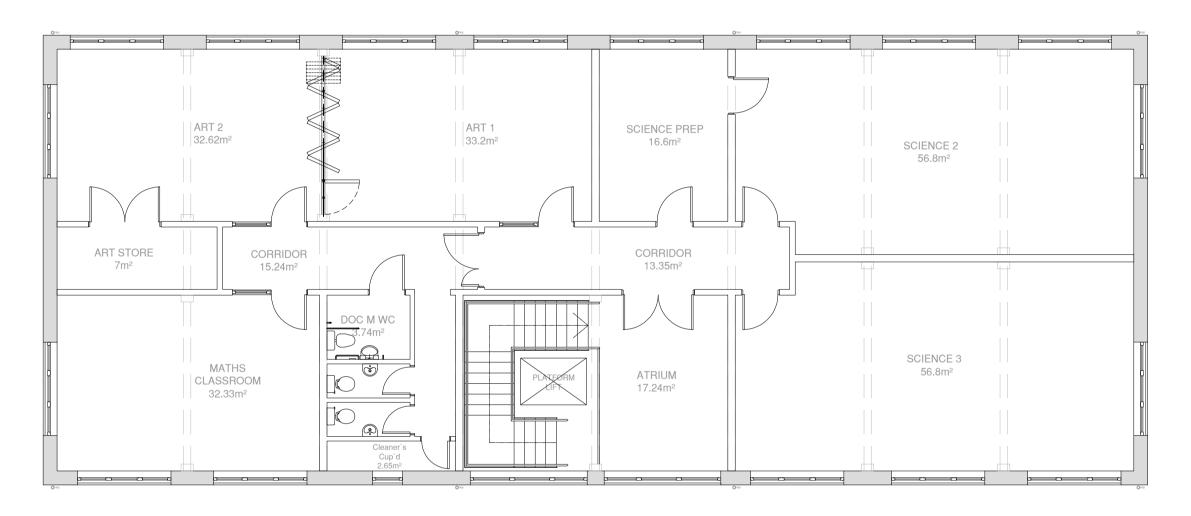

roof plan

first floor plan

1:100 @ A1 2m 4m 8m 6m

- this drawing is the copyright of the pdp architecture IIp and must not be reproduced in whole or part or used for the execution of works without their permission.
- all dimensions to be checked on site prior to commencement of construction works and the architect notified of any discrepancy.
- figured dimensions are to be used in preference to scaled dimensions.
- no deviation from this drawing will be permitted without prior consent of the architect.
- all drawings are prepared subject to a full measured and
- structural survey of the buildings and site. all structural work is subject to the appointment of a structural engineer to confirm and agree the structural proposals.
- os promap licence no. 100020449.