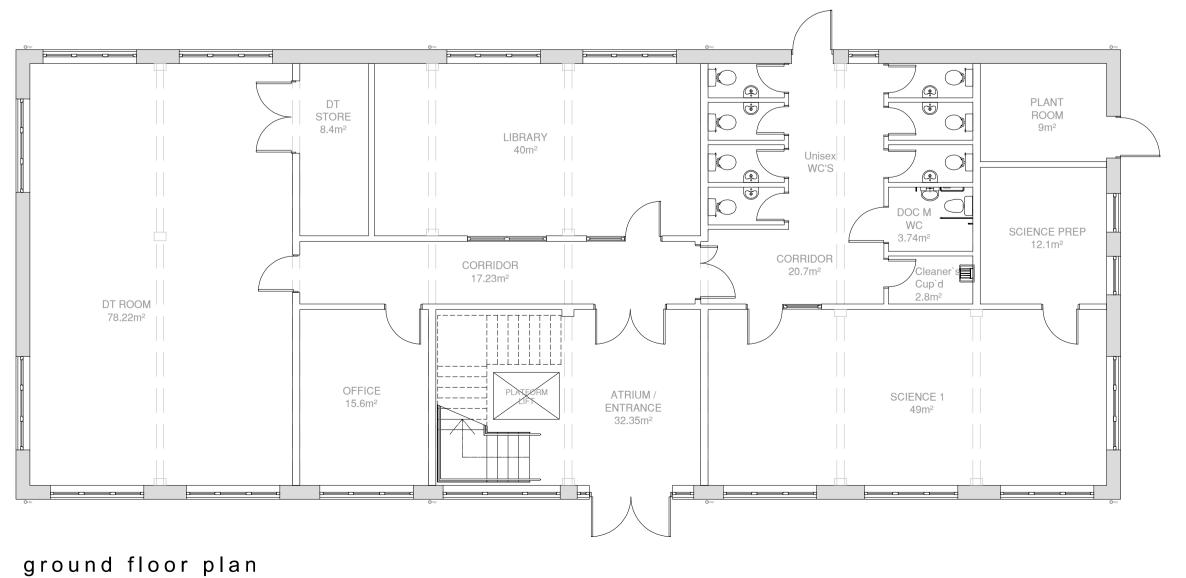

roof plan

first floor plan

1:100 @ A1 2m 4m 8m 6m

- this drawing is the copyright of the pdp architecture IIp and must not be reproduced in whole or part or used for the execution of works without their permission.
- all dimensions to be checked on site prior to commencement of construction works and the architect notified of any discrepancy.
- figured dimensions are to be used in preference to scaled dimensions.
- no deviation from this drawing will be permitted without prior consent of the architect.
- all drawings are prepared subject to a full measured and
- structural survey of the buildings and site. all structural work is subject to the appointment of a structural engineer to confirm and agree the structural proposals.
- os promap licence no. 100020449.