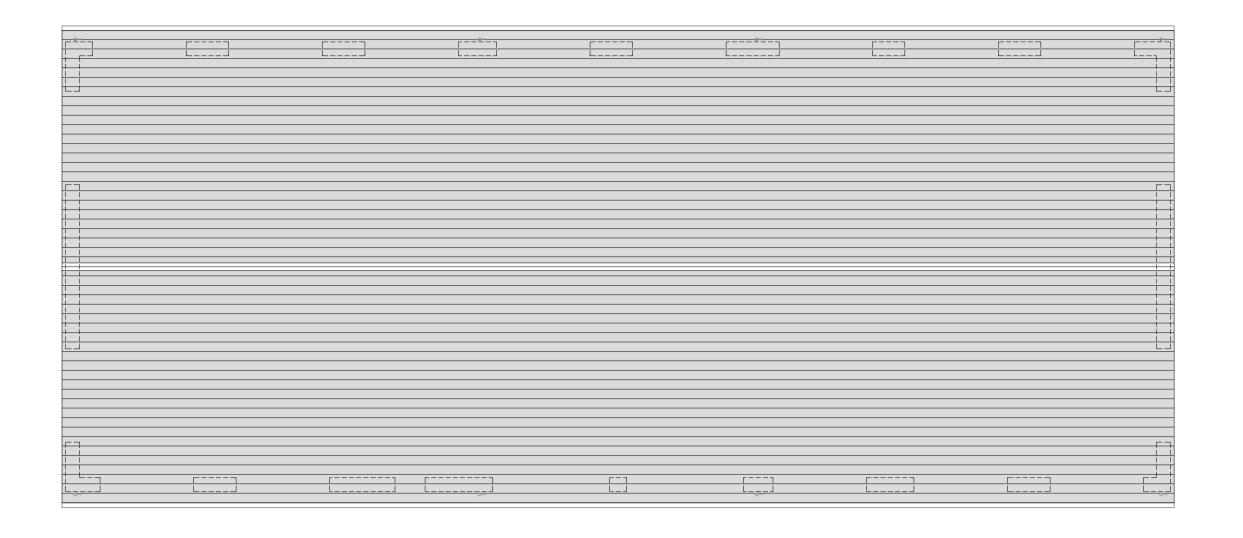

roof plan

first floor plan

1:100 @ A1 2m 4m 8m 6m

- this drawing is the copyright of the pdp architecture IIp and must not be reproduced in whole or part or used for the execution of works without their permission.
- all dimensions to be checked on site prior to commencement of construction works and the architect notified of any discrepancy.
- figured dimensions are to be used in preference to scaled dimensions.
- no deviation from this drawing will be permitted without prior consent of the architect.
- all drawings are prepared subject to a full measured and
- structural survey of the buildings and site. all structural work is subject to the appointment of a structural engineer to confirm and agree the structural proposals.
- os promap licence no. 100020449.