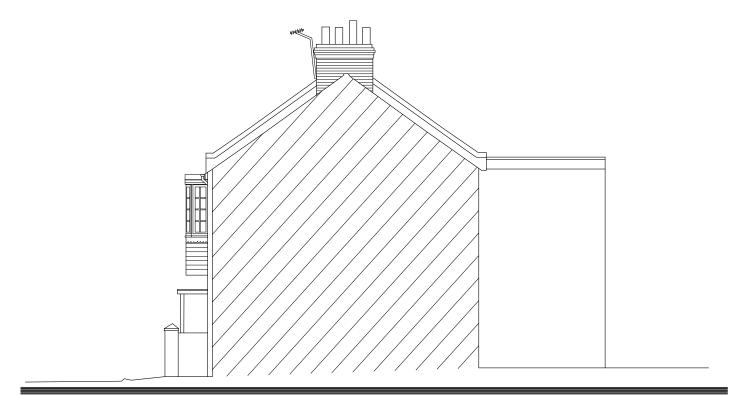

EXISTING SOUTH ELEVATION

**EXISTING** WEST ELEVATION

**EXISTING** EAST ELEVATION

1:100 2m 0 2m 4m 6m 8m 10m DRAYCUTT

CHARTERED SURVEYORS

82 High Street Lymington Hampshire SO41 9AN

Tel: 01590 673282 Email: surveyors@draycotts.co.uk

Project: Quay Cottage, 3 Quay Road Lymington SO41 3AT

Client: Mr Bishop

 Scale:
 1:100
 Date:
 13/09/23

 Paper Size:
 A3
 Drawn By:
 SH

Drawing Status: Survey Drawing

Drawing Elevations

Drawing No: 103

Povision: