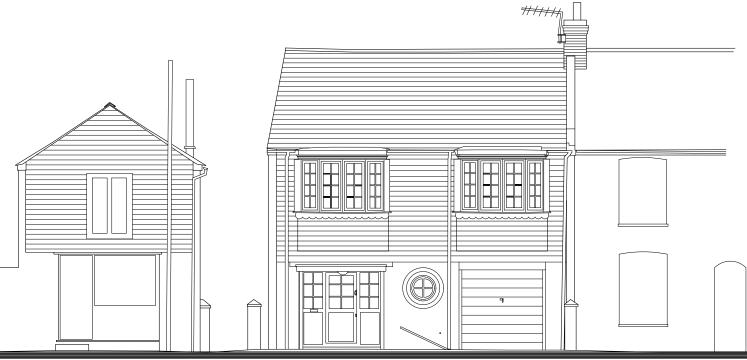

EXISTING SOUTH ELEVATION

**EXISTING** WEST ELEVATION

**EXISTING** EAST ELEVATION

1:100 2m 0 2m 4m 6m 8m 10m DRAYCUTT

CHARTERED SURVEYORS

82 High Street Lymington Hampshire SO41 9AN

Tel: 01590 673282 Email: surveyors@draycotts.co.uk

Project: Quay Cottage, 3 Quay Road Lymington SO41 3AT

Client: Mr Bishop

 Scale:
 1:100
 Date:
 13/09/23

 Paper Size:
 A3
 Drawn By:
 SH

Drawing Status: Survey Drawing

Drawing Elevations

Drawing No: 103

Povision: