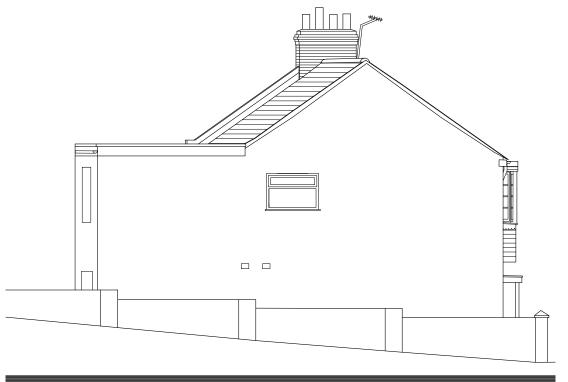

EXISTING SOUTH ELEVATION

**EXISTING** WEST ELEVATION

**EXISTING** EAST ELEVATION

1:100 2m 0 2m 4m 6m 8m 10m DRAYCUTT

CHARTERED SURVEYORS

82 High Street Lymington Hampshire SO41 9AN

Tel: 01590 673282 Email: surveyors@draycotts.co.uk

Project: Quay Cottage, 3 Quay Road Lymington SO41 3AT

Client: Mr Bishop

 Scale:
 1:100
 Date:
 13/09/23

 Paper Size:
 A3
 Drawn By:
 SH

Drawing Status: Survey Drawing

Drawing Elevations

Drawing No: 103

Povision: