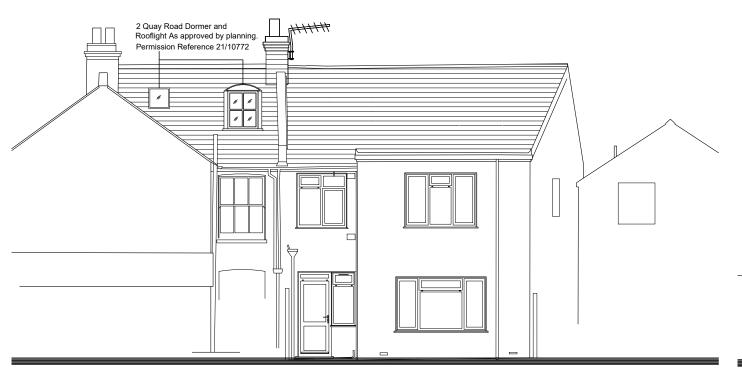

EXISTING SOUTH ELEVATION

**EXISTING** WEST ELEVATION

**EXISTING** EAST ELEVATION

1:100 2m 0 2m 4m 6m 8m 10m DRAYCUTT

CHARTERED SURVEYORS

82 High Street Lymington Hampshire SO41 9AN

Tel: 01590 673282 Email: surveyors@draycotts.co.uk

Project: Quay Cottage, 3 Quay Road Lymington SO41 3AT

Client: Mr Bishop

 Scale:
 1:100
 Date:
 13/09/23

 Paper Size:
 A3
 Drawn By:
 SH

Drawing Status: Survey Drawing

Drawing Elevations

Drawing No: 103

Povision: