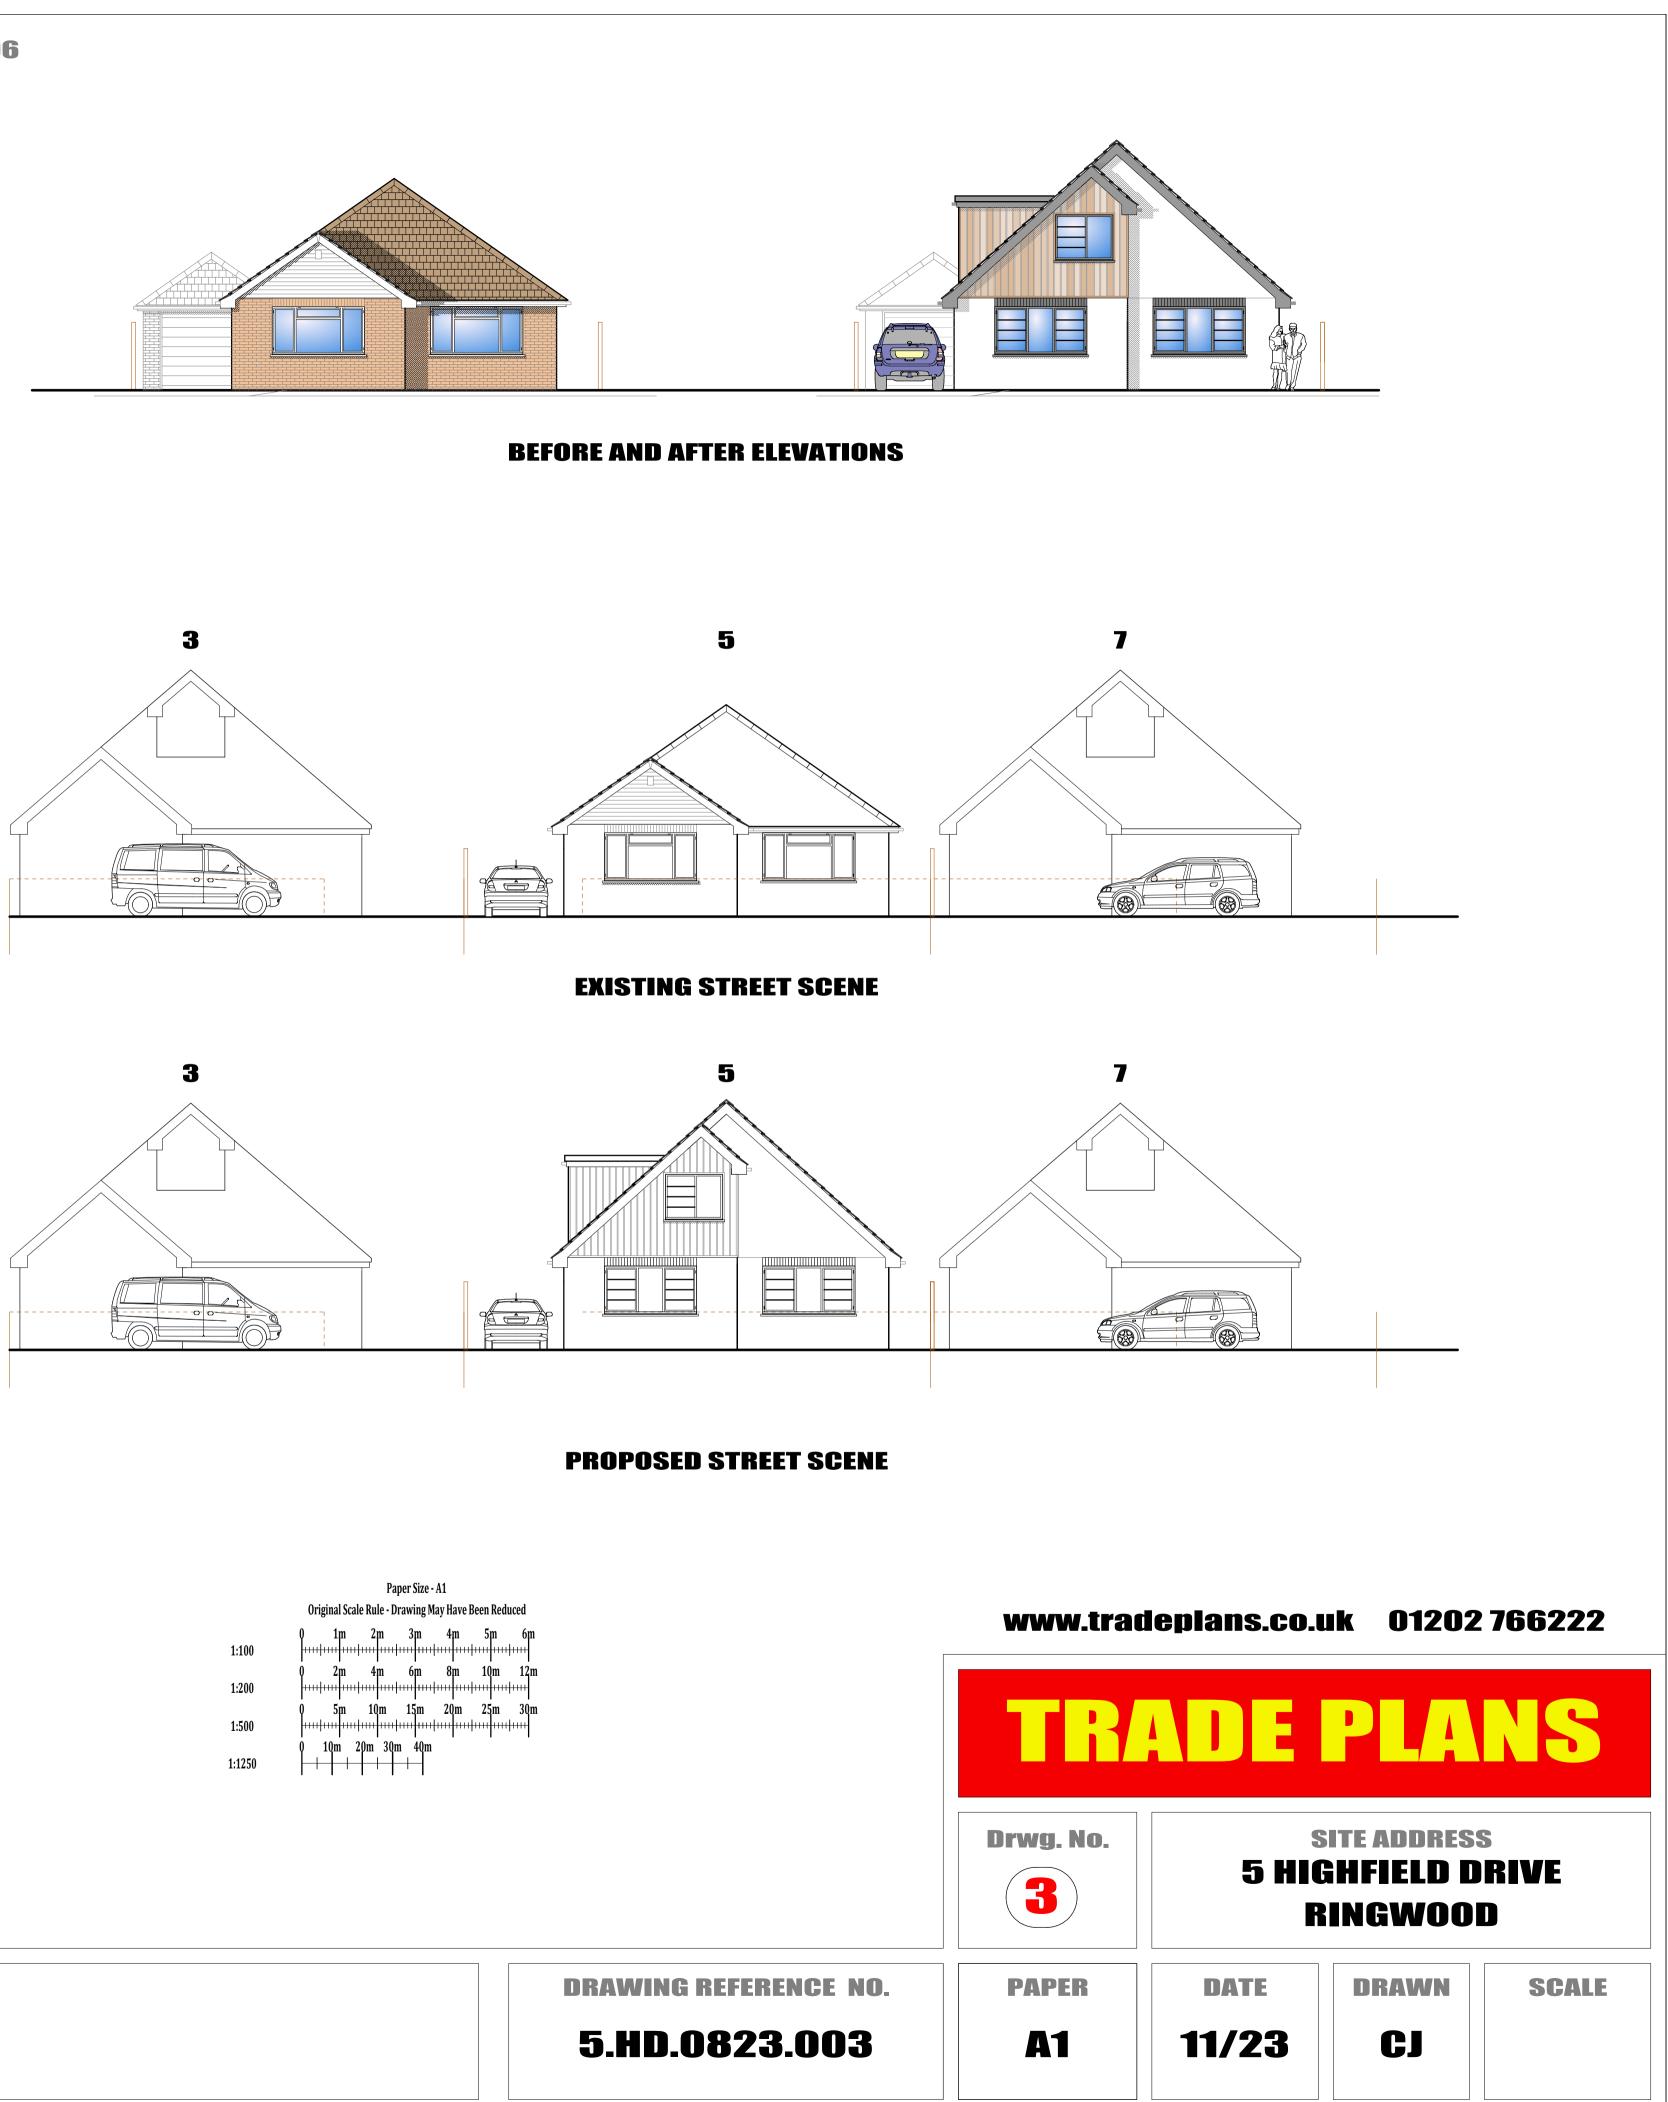

|     | Paper Size - A1<br>Original Scale Rule - Drawing May Have Been Reduced |                     |                      |                    |                                               |                    |                    |  |
|-----|------------------------------------------------------------------------|---------------------|----------------------|--------------------|-----------------------------------------------|--------------------|--------------------|--|
| 100 | 9                                                                      | 1m                  | 2m                   | 3m                 | 4m                                            | 5m                 | 6m                 |  |
| 100 | 1