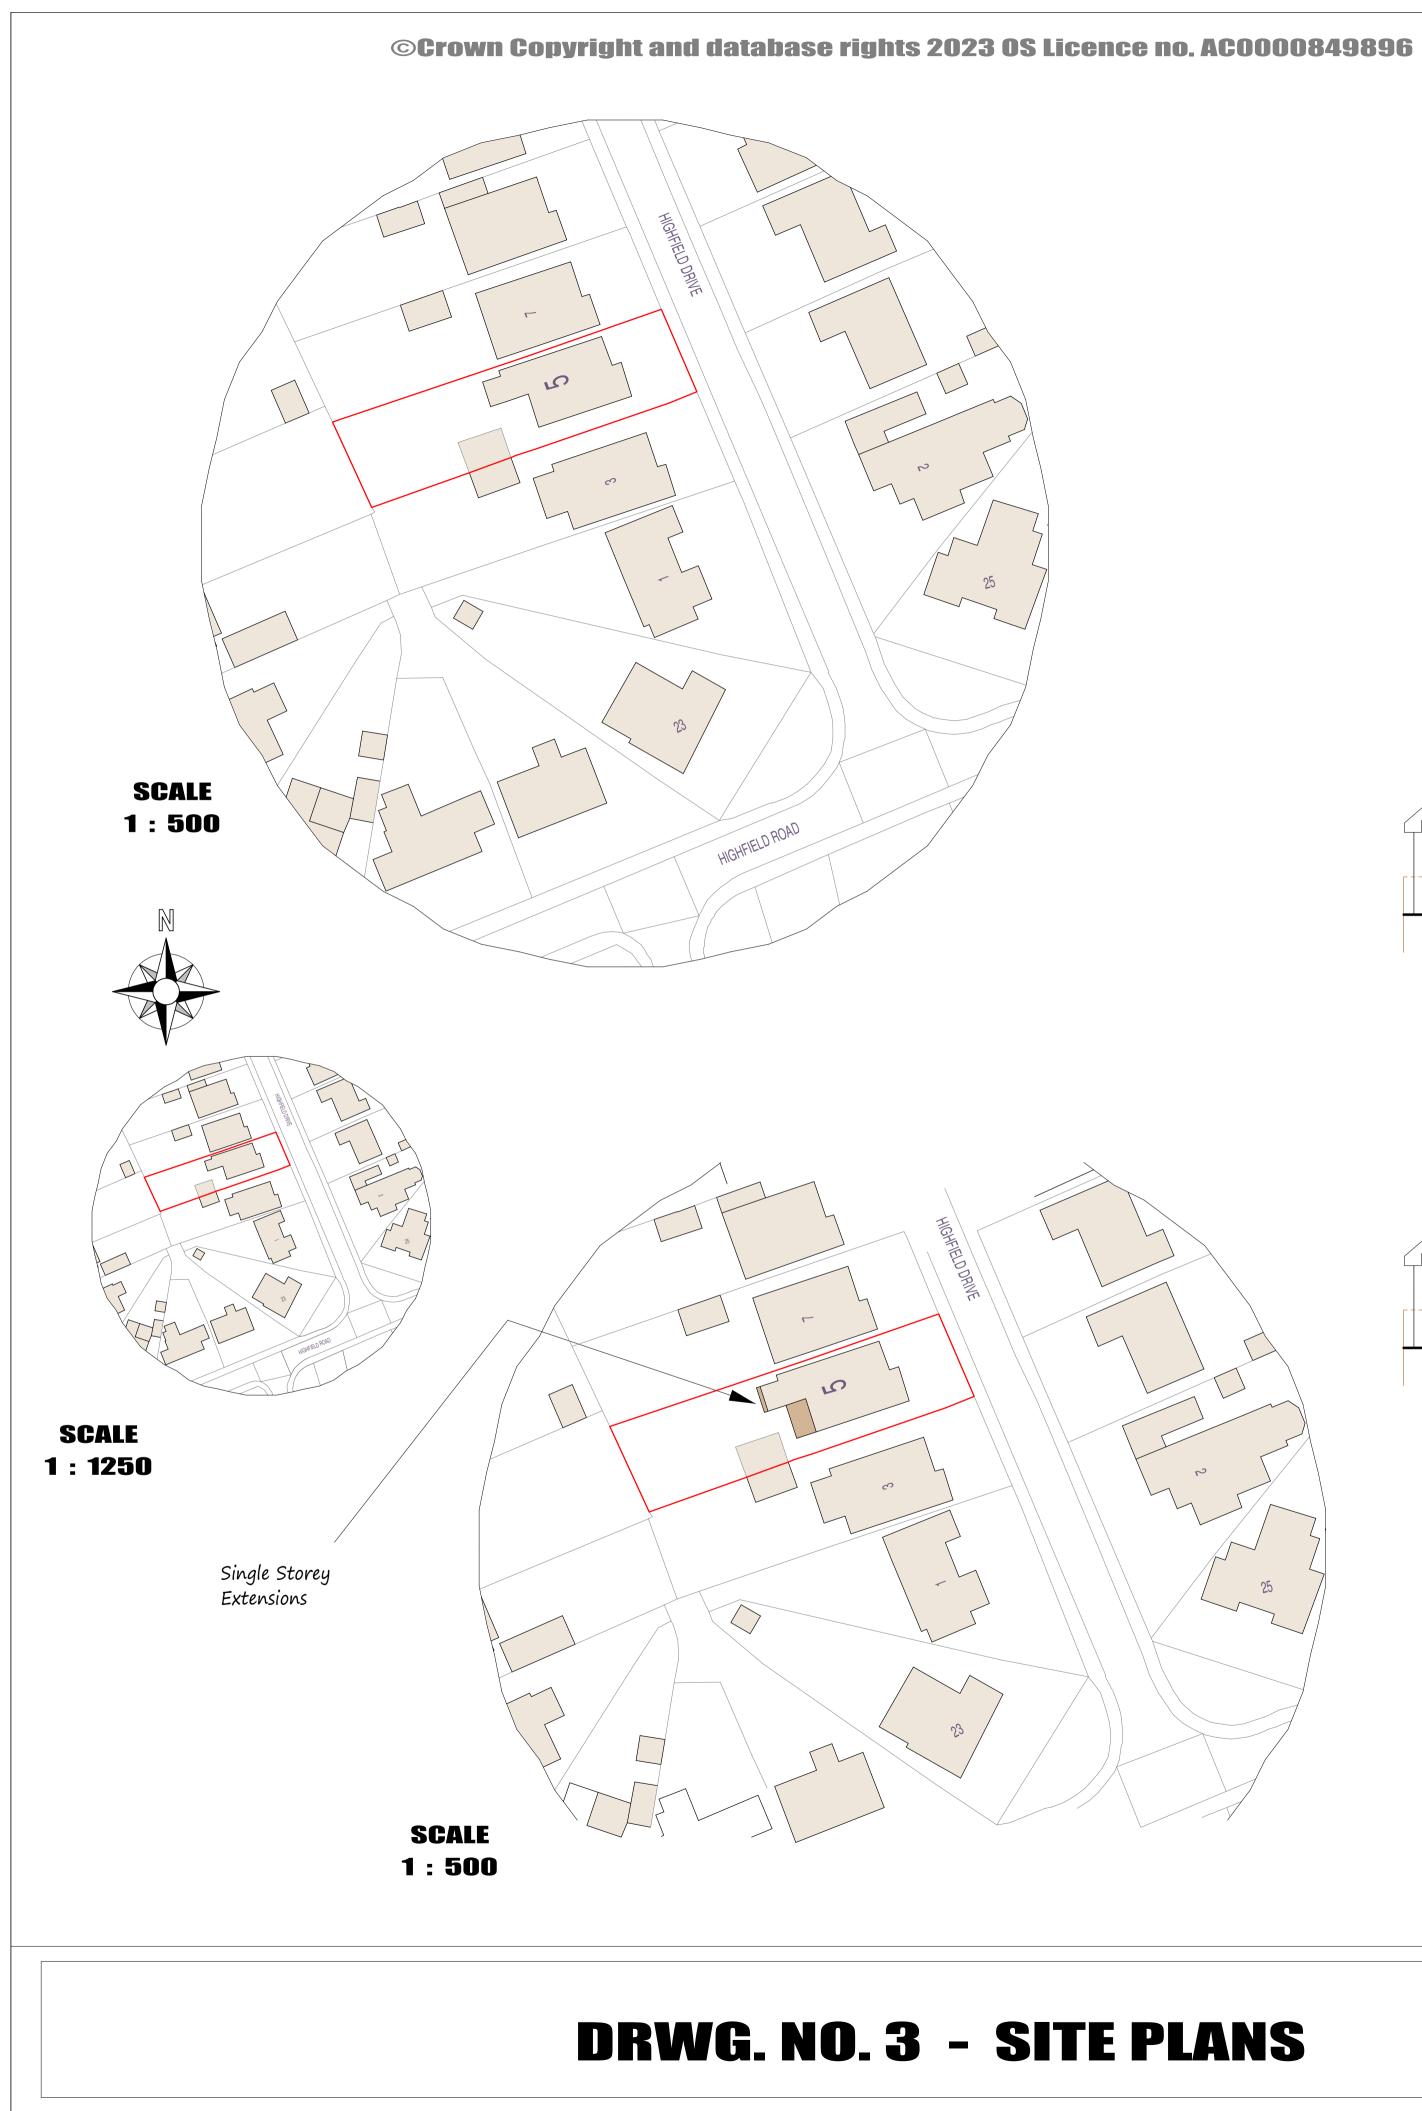

|     | Paper Size - A1<br>Original Scale Rule - Drawing May Have Been Reduced |                     |                      |                    |                                               |                    |                    |  |
|-----|------------------------------------------------------------------------|---------------------|----------------------|--------------------|-----------------------------------------------|--------------------|--------------------|--|
| 100 | 9                                                                      | 1m                  | 2m                   | 3m                 | 4m                                            | 5m                 | 6m                 |  |
| 100 | 1