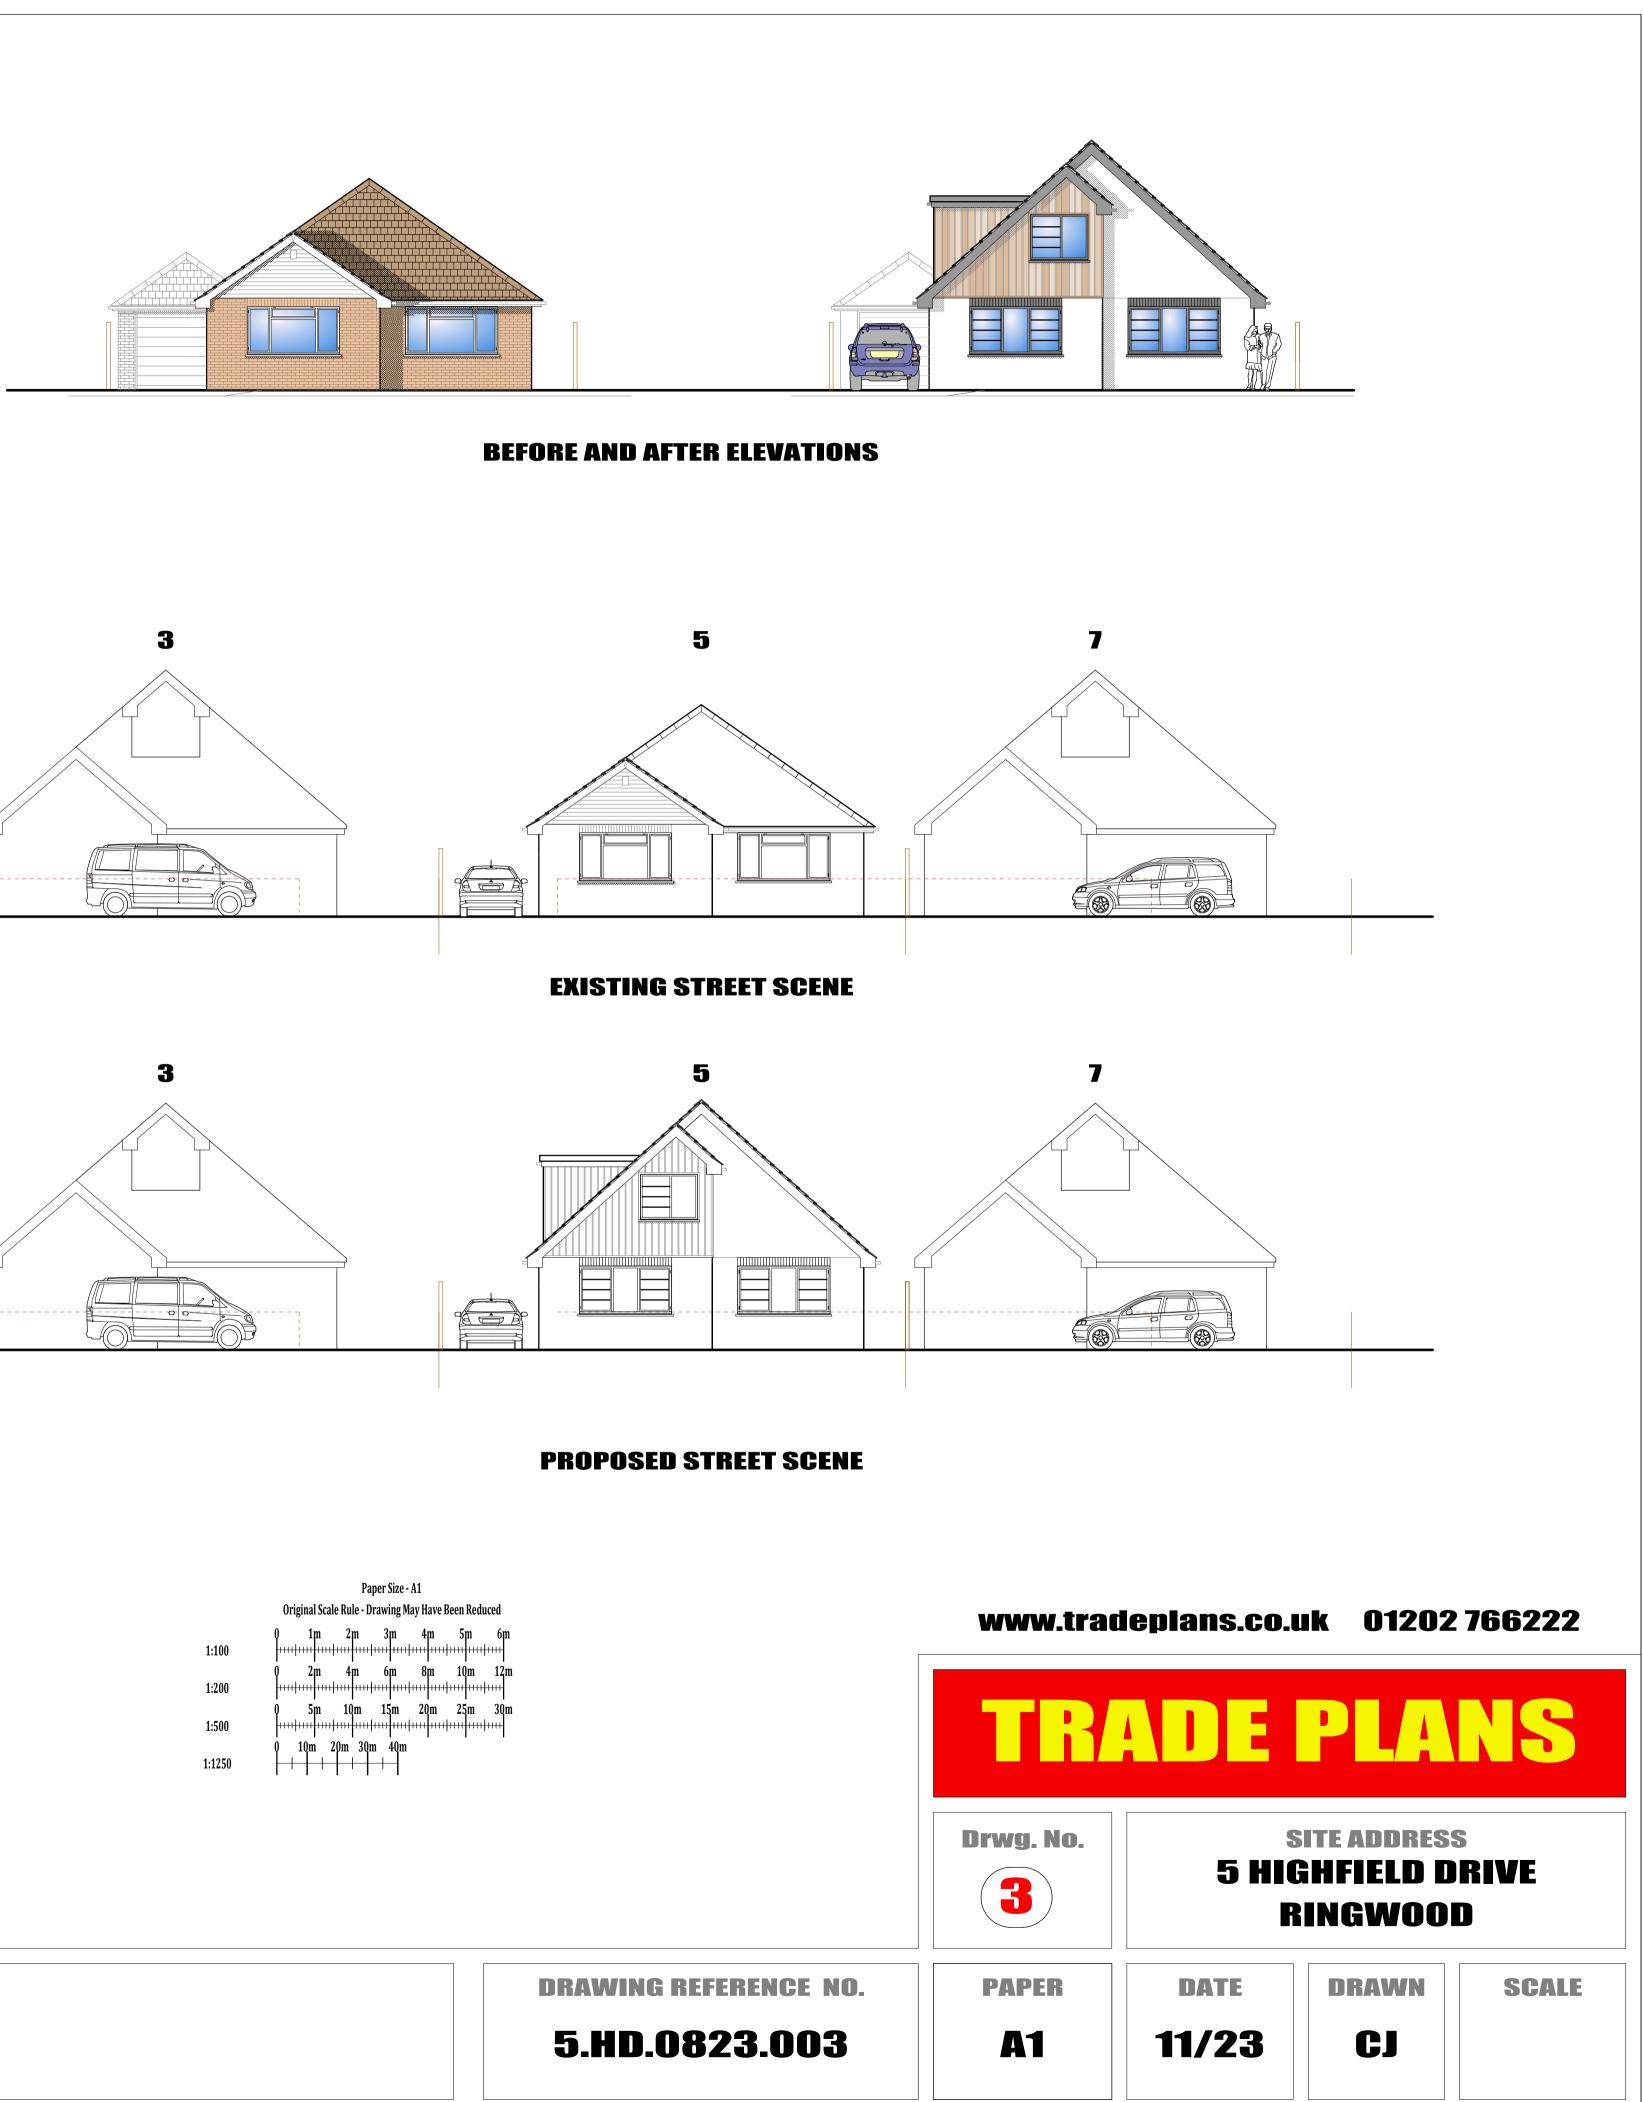

|     | Paper Size - A1<br>Original Scale Rule - Drawing May Have Been Reduced |                     |                      |                    |                                               |                    |                    |  |
|-----|------------------------------------------------------------------------|---------------------|----------------------|--------------------|-----------------------------------------------|--------------------|--------------------|--|
| 100 | 9                                                                      | 1m                  | 2m                   | 3m                 | 4m                                            | 5m                 | 6m                 |  |
| 100 | 1