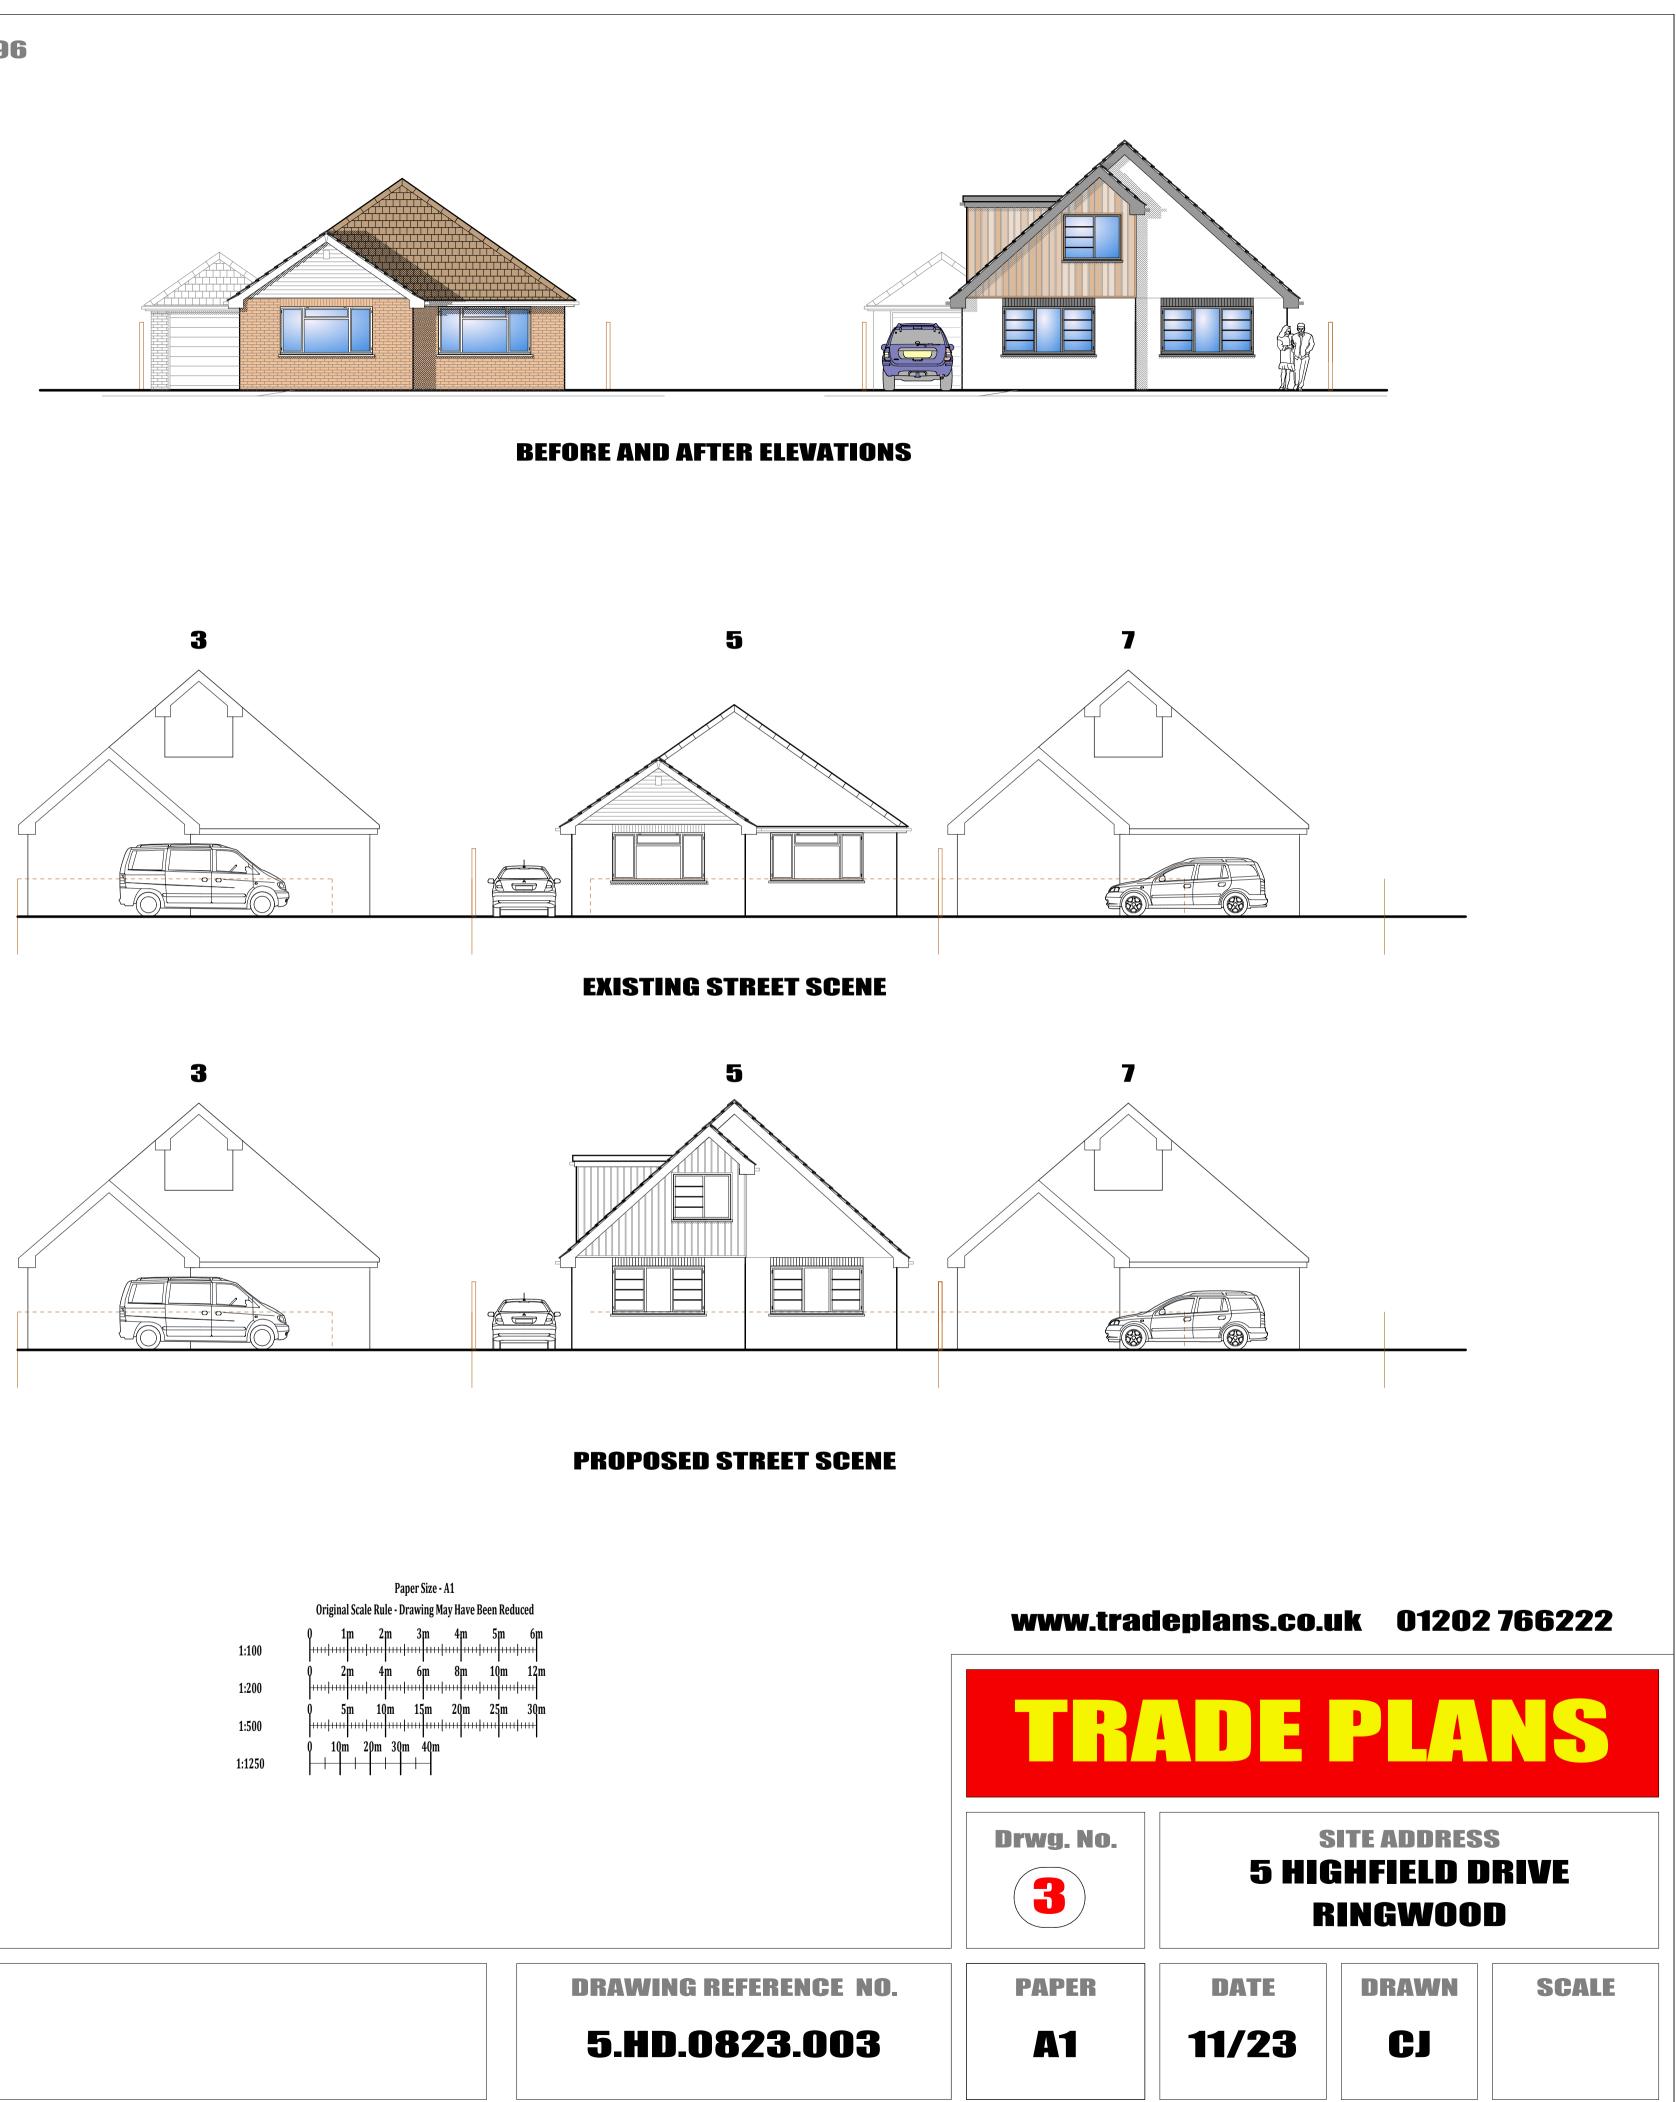

|     | Paper Size - A1<br>Original Scale Rule - Drawing May Have Been Reduced |                     |                      |                    |                                               |                    |                    |  |
|-----|------------------------------------------------------------------------|---------------------|----------------------|--------------------|-----------------------------------------------|--------------------|--------------------|--|
| 100 | 9                                                                      | 1m                  | 2m                   | 3m                 | 4m                                            | 5m                 | 6m                 |  |
| 100 | 1