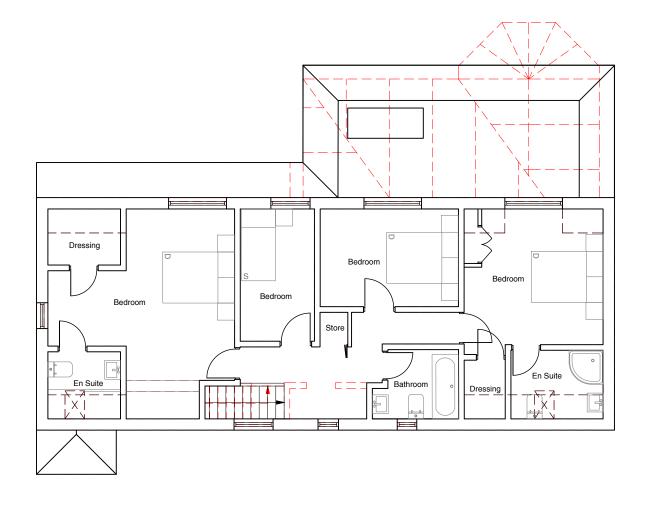

PROPOSED FIRST FLOOR PLAN SCALE 1:100@A3

Preliminary For Submission Tender Information

Porthkerry, Ridgeway Lane, Lymington, SO41 8AA

XXm² Proposed Floor Area Drawn by JW Checked by

These drawings are for planning application purposes only and may require additional details prior to a Building reparapolication. All the dismessions to be checked on also prior to commencement of work. Respossibility is not accepted dismessions. The prior of the district in the commencement of work industrial to the commencement of the district industrial to the district industrial t