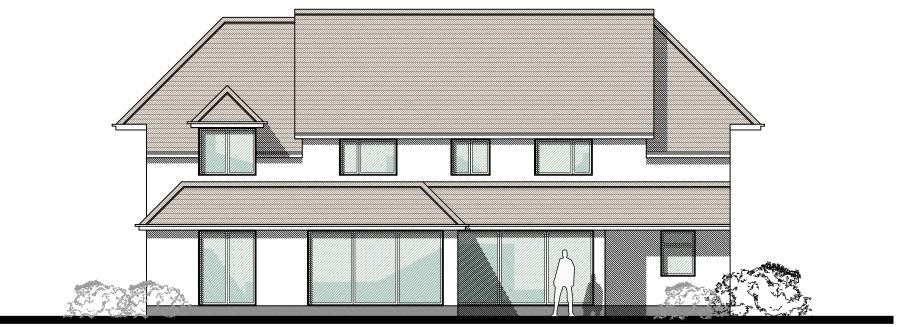

PROPOSED REAR (SOUTH WEST) ELEVATION SCALE 1:100@A3

**PROPOSED** SIDE (NORTH WEST) ELEVATION SCALE 1:100@A3

Concrete Roof Tile (to match existing)

White Render

Black painted plinth

| SK | - | Sketch       | Р   | - | Preliminary    |
|----|---|--------------|-----|---|----------------|
| D  | - | Draft        | S   | - | For Submission |
| Α  | - | Approved     | Т   | - | Tender         |
| С  | - | Construction | - 1 | - | Information    |