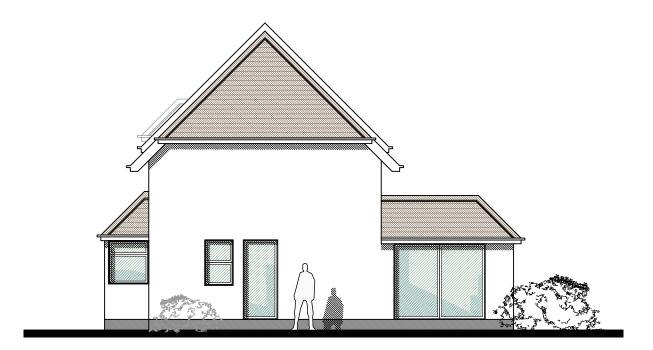

PROPOSED REAR (SOUTH WEST) ELEVATION SCALE 1:100@A3

**PROPOSED** SIDE (NORTH WEST) ELEVATION SCALE 1:100@A3

Concrete Roof Tile (to match existing)

White Render

Black painted plinth

| SK | - | Sketch       | Р   | - | Preliminary    |
|----|---|--------------|-----|---|----------------|
| D  | - | Draft        | S   | - | For Submission |
| Α  | - | Approved     | Т   | - | Tender         |
| С  | - | Construction | - 1 | - | Information    |