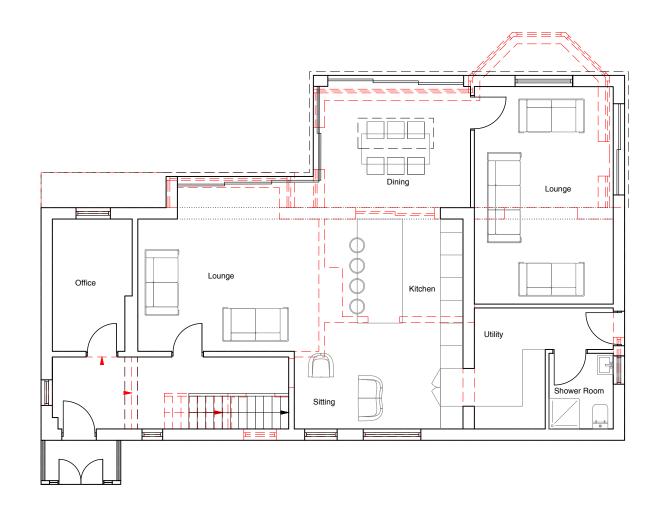

PROPOSED GROUND FLOOR PLAN SCALE 1:100@A3

## Revision Notes Revised to clients comments А

| Proposed Floor Area                                                                                                                                                                                                                                                                                                                                              | 197m²    |
|------------------------------------------------------------------------------------------------------------------------------------------------------------------------------------------------------------------------------------------------------------------------------------------------------------------------------------------------------------------|----------|
| Drawn by                                                                                                                                                                                                                                                                                                                                                         | JW       |
| Checked by                                                                                                                                                                                                                                                                                                                                                       | DH       |
| Scale                                                                                                                                                                                                                                                                                                                                                            | As shown |
| These drawings are for planning application purposes only and may require additional details prior to a Building regs<br>application. All the dimensions to be checked on alte prior to commencement of work. Responsibility is not accepted<br>for errors made by others in scaling from this drawing, all construction information should be taken from figure |          |