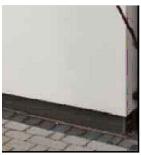

54 The Grove Christchurch BH23 2HB

Sage Green Window Frames

Concrete Roof Tile (to match existing)

White Render

Black painted plinth

Drawing Status key:

| SK | - | Sketch       | Р | - | Preliminary   |
|----|---|--------------|---|---|---------------|
| D  | - | Draft        | S | - | For Submissio |
| А  | - | Approved     | т | - | Tender        |
| С  | - | Construction | 1 | - | Information   |
|    |   |              |   |   |               |