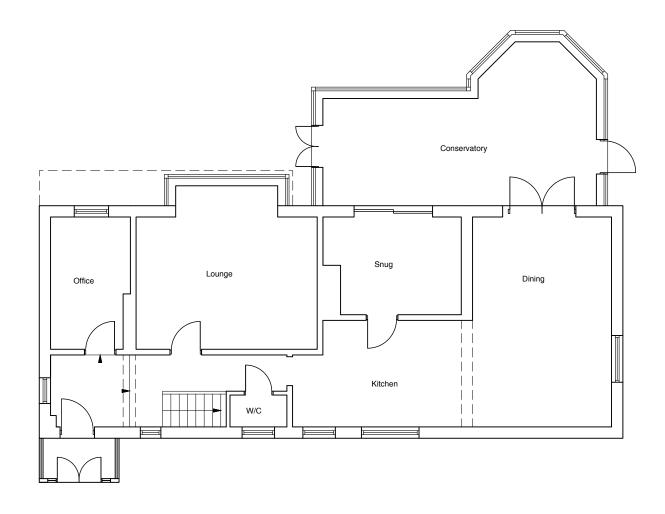

EXISTING GROUND FLOOR PLAN SCALE 1:100@A3

EXISTING FIRST FLOOR PLAN SCALE 1:100@A3

| Porthkerry, Ridgeway Lane, L | ymington, SO41 8AA |
|------------------------------|--------------------|

 Existing Floor Area
 195m²