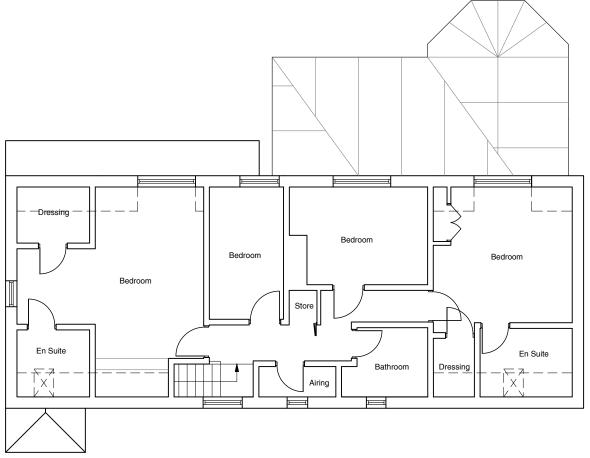

EXISTING GROUND FLOOR PLAN SCALE 1:100@A3

EXISTING FIRST FLOOR PLAN SCALE 1:100@A3

| Porthkerry, Ridgeway Lane, L | ymington, SO41 8AA |
|------------------------------|--------------------|

 Existing Floor Area
 195m²