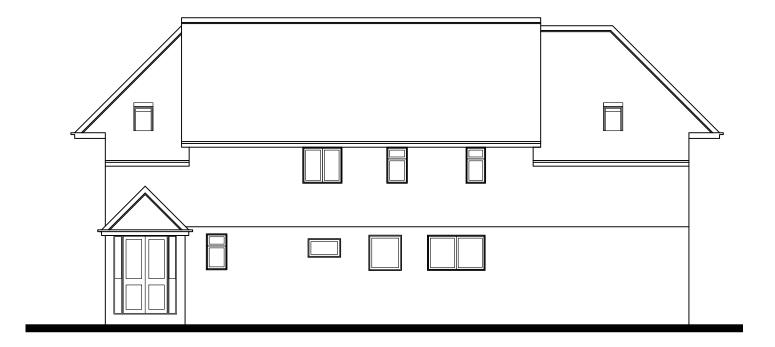

**EXISTING** REAR (SOUTH WEST) ELEVATION SCALE 1:100@A3





## **EXISTING** SIDE (NORTH WEST) ELEVATION SCALE 1:100@A3



## EXISTING SIDE (SOUTH EAST) ELEVATION SCALE 1:100@A3

Revision Notes Date
Porthkerry, Ridgeway Lane, Lymington, SO41 8AA

Drawn by
Checked by
DH
Scale
As shown
These drawings are for planning application purposes only and may require additional details prior to a Building regal application. All reminences to be checked on site prior to commercement of work. Repossibility and acceptablely are acceptablely and acceptablely acceptablely and acceptablely acceptablely acceptablely and acceptablely acceptable acceptabl

As shown
stdfloral distals prior to a Bullding regs
and of work. Regonability in rot accepted

54 The Grove Christchurch BH23 2HB 01202 280638

## Dr