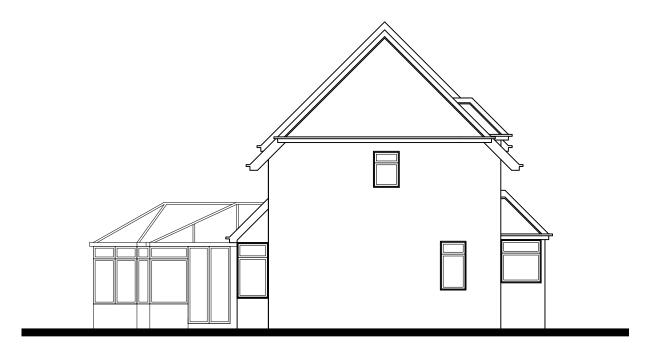

**EXISTING** REAR (SOUTH WEST) ELEVATION SCALE 1:100@A3





## **EXISTING** SIDE (NORTH WEST) ELEVATION SCALE 1:100@A3



## EXISTING SIDE (SOUTH EAST) ELEVATION SCALE 1:100@A3

Revision Notes Date
Porthkerry, Ridgeway Lane, Lymington, SO41 8AA

Drawn by
Checked by
DH
Scale
As shown
These drawings are for planning application purposes only and may require additional details prior to a Building regal application. All reminences to be checked on site prior to commercement of work. Repossibility and acceptablely are acceptablely and acceptablely acceptablely and acceptablely acceptablely acceptablely and acceptablely acceptable acceptabl

As shown
stdfloral distals prior to a Bullding regs
and of work. Regonability in rot accepted

54 The Grove Christchurch BH23 2HB 01202 280638

## Drawing Status kay:

 SK
 Sketch
 P
 Preliminary

 D
 Draft
 S
 For