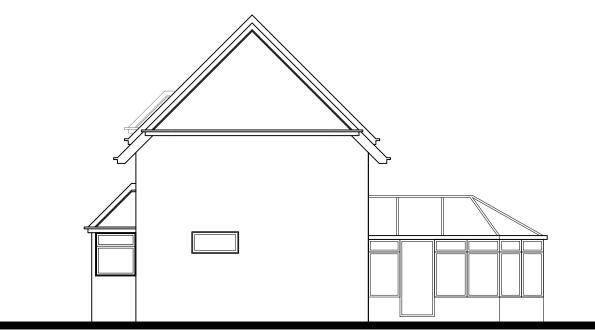

**EXISTING** REAR (SOUTH WEST) ELEVATION SCALE 1:100@A3





## **EXISTING** SIDE (NORTH WEST) ELEVATION SCALE 1:100@A3



## EXISTING SIDE (SOUTH EAST) ELEVATION SCALE 1:100@A3

Revision Notes Date
Porthkerry, Ridgeway Lane, Lymington, SO41 8AA

Drawn by
Checked by
DH
Scale
As shown
These drawings are for planning application purposes only and may require additional details prior to a Building regal application. All reminences to be checked on site prior to commercement of work. Repossibility and acceptablely are acceptablely and acceptablely acceptablely and acceptablely acceptablely acceptablely and acceptablely acceptable acceptabl

As shown
stdfloral distals prior to a Bullding regs
and of work. Regonability in rot accepted

54 The Grove Christchurch BH23 2HB 01202 280638

## Drawing Status kay:

 SK
 Sketch
 P
 Preliminary

 D
 Draft
 S
 For Submission

 A
 Approved
 T
 Tender

 C
 Construction
 I
 Inf