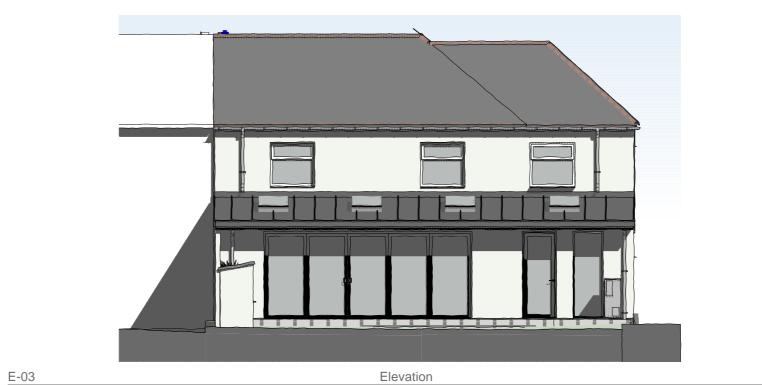

E-04 1:100 Elevation

## NOTE:

- 1. All dimensions/descriptions are to be checked. Discrepancies are to be reported immediately.
  2. NO dimensions to be scaled off this drawing.
  3. ANY changes in materials must be approved by the architect, building control and planning if applicable prior to order.
  4. All drawings to be read in conjunction with structural drawings.



Desciption



www.freeman-architecture.co.uk PROJECT 2 Binswood Avenue, Oxford,

OX3 8NZ

For - Mr & Mrs Ibbotson

## DRAWING TITLE

1:100

## Proposed Plans & Elevations

| SCALE 1:100             | DATE November 23 |    |
|-------------------------|------------------|----|
| DRAWING NUMBER 23022.05 | P2               | A2 |