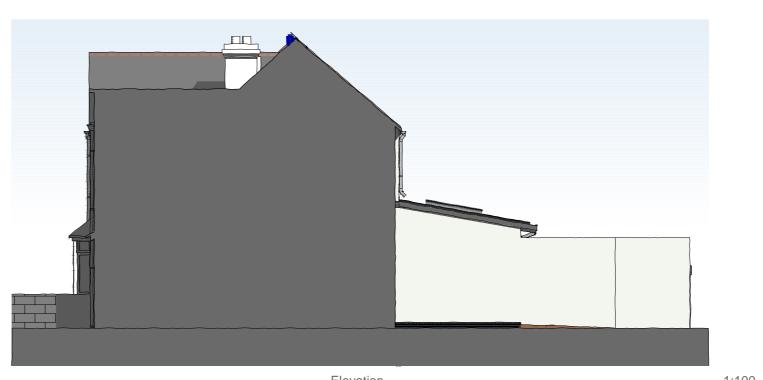

E-04 1:100 Elevation

## NOTE:

- 1. All dimensions/descriptions are to be checked. Discrepancies are to be reported immediately.
  2. NO dimensions to be scaled off this drawing.
  3. ANY changes in materials must be approved by the architect, building control and planning if applicable prior to order.
  4. All drawings to be read in conjunction with structural drawings.



Desciption



www.freeman-architecture.co.uk PROJECT 2 Binswood Avenue, Oxford,

OX3 8NZ

For - Mr & Mrs Ibbotson

## DRAWING TITLE

1:100

## Proposed Plans & Elevations

| SCALE 1:100             | DATE November 23 |    |
|-------------------------|------------------|----|
| DRAWING NUMBER 23022.05 | P2               | A2 |