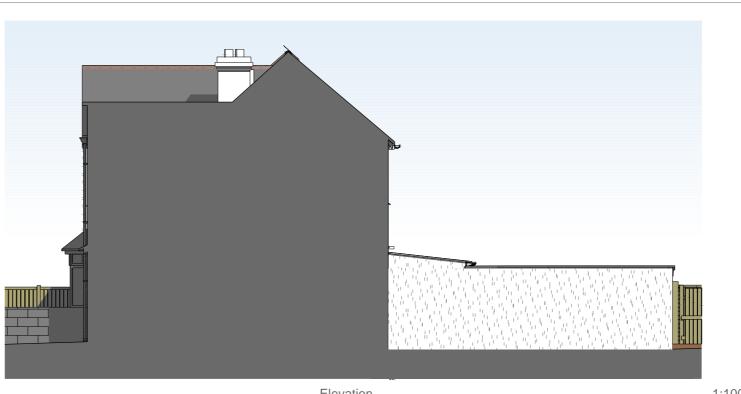

1:100 Elevation

## NOTE:

1:100

- 1. All dimensions/descriptions are to be checked. Discrepancies are to be reported immediately.
  2. NO dimensions to be scaled off this drawing.
  3. ANY changes in materials must be approved by the architect, building control and planning if applicable prior to order.
  4. All drawings to be read in conjunction with structural drawings.





Chartered Architectural Technologist

www.freeman-architecture.co.uk



PROJECT

2 Binswood Avenue, Oxford, OX3 8NZ

For - Mr & Mrs Ibbotson

DRAWING TITLE

Existing Plans & Elevations

| <b>J</b>                |             |    |
|-------------------------|-------------|----|
| SCALE 1:100             | December 23 |    |
| DRAWING NUMBER 23022.01 | REV. R2     | A2 |