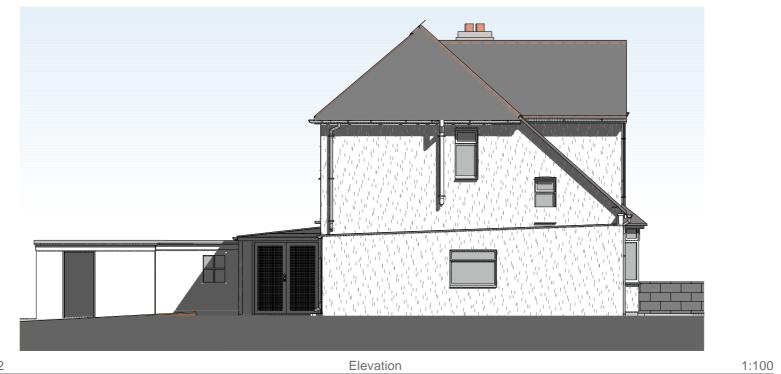

1:100 Elevation

## NOTE:

1:100

- 1. All dimensions/descriptions are to be checked. Discrepancies are to be reported immediately.
  2. NO dimensions to be scaled off this drawing.
  3. ANY changes in materials must be approved by the architect, building control and planning if applicable prior to order.
  4. All drawings to be read in conjunction with structural drawings.





Chartered Architectural Technologist

www.freeman-architecture.co.uk



PROJECT

2 Binswood Avenue, Oxford, OX3 8NZ

For - Mr & Mrs Ibbotson

DRAWING TITLE

Existing Plans & Elevations

| <b>J</b>                |             |    |
|-------------------------|-------------|----|
| SCALE 1:100             | December 23 |    |
| DRAWING NUMBER 23022.01 | REV. R2     | A2 |