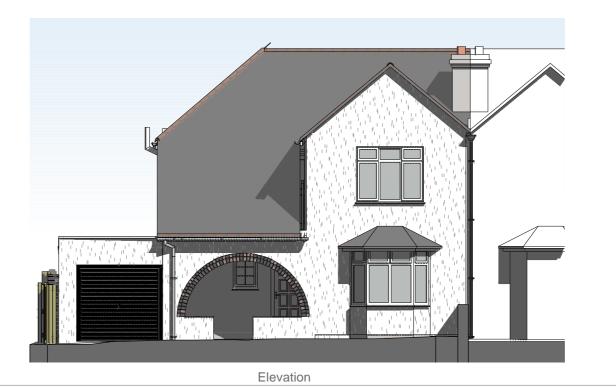

1:100 Elevation

## NOTE:

1:100

- 1. All dimensions/descriptions are to be checked. Discrepancies are to be reported immediately.
  2. NO dimensions to be scaled off this drawing.
  3. ANY changes in materials must be approved by the architect, building control and planning if applicable prior to order.
  4. All drawings to be read in conjunction with structural drawings.





Chartered Architectural Technologist

www.freeman-architecture.co.uk



PROJECT

2 Binswood Avenue, Oxford, OX3 8NZ

For - Mr & Mrs Ibbotson

DRAWING TITLE

Existing Plans & Elevations

| <b>J</b>                |             |    |
|-------------------------|-------------|----|
| SCALE 1:100             | December 23 |    |
| DRAWING NUMBER 23022.01 | REV. R2     | A2 |