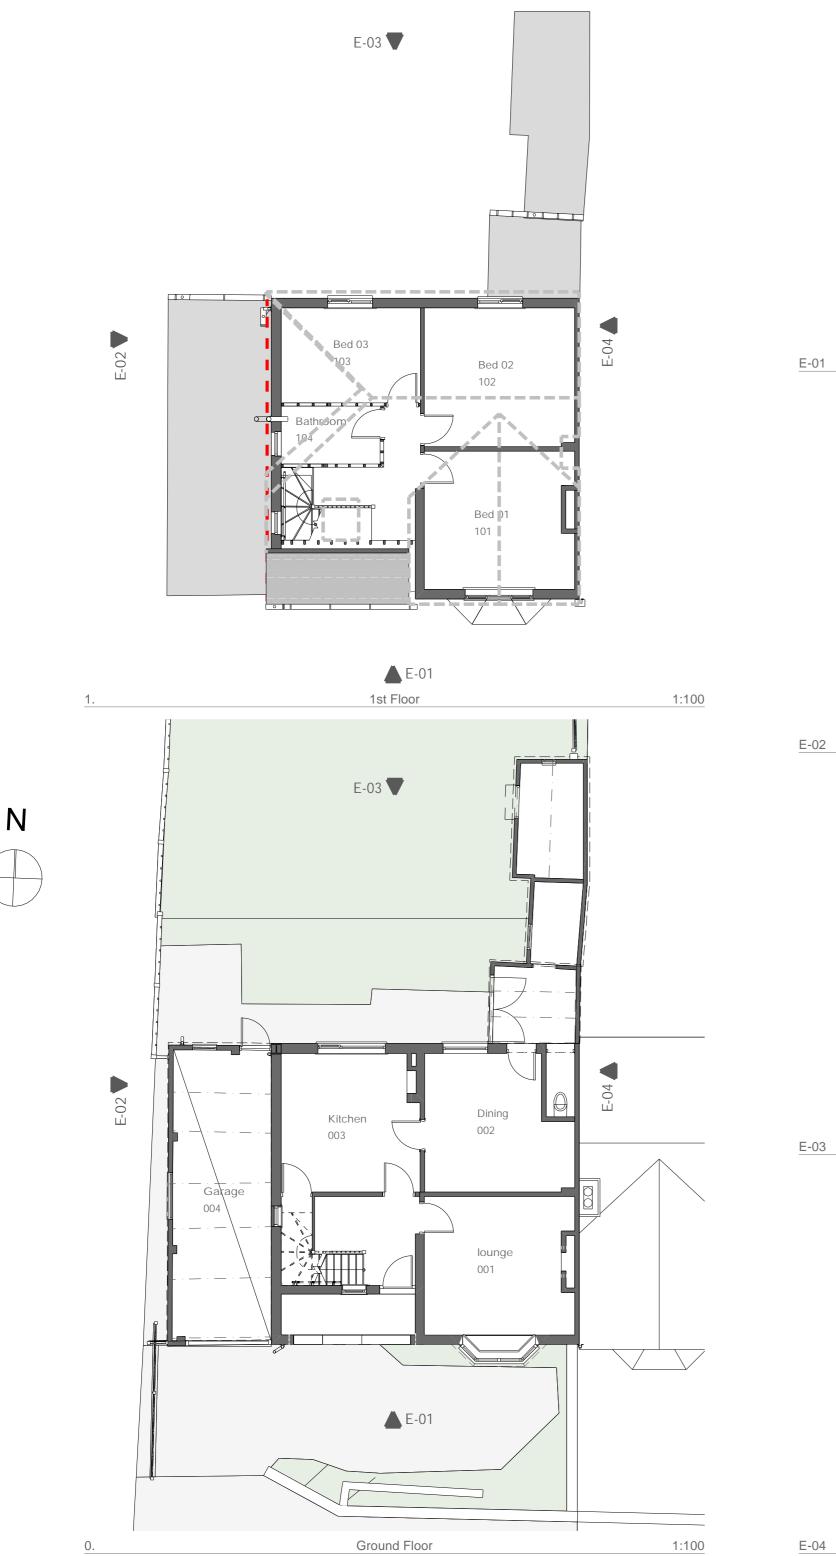

1:100 Elevation

## NOTE:

1:100

- 1. All dimensions/descriptions are to be checked. Discrepancies are to be reported immediately.
  2. NO dimensions to be scaled off this drawing.
  3. ANY changes in materials must be approved by the architect, building control and planning if applicable prior to order.
  4. All drawings to be read in conjunction with structural drawings.





Chartered Architectural Technologist

www.freeman-architecture.co.uk



PROJECT

2 Binswood Avenue, Oxford, OX3 8NZ

For - Mr & Mrs Ibbotson

DRAWING TITLE

Existing Plans & Elevations

| <b>J</b>                |             |    |
|-------------------------|-------------|----|
| SCALE 1:100             | December 23 |    |
| DRAWING NUMBER 23022.01 | REV. R2     | A2 |