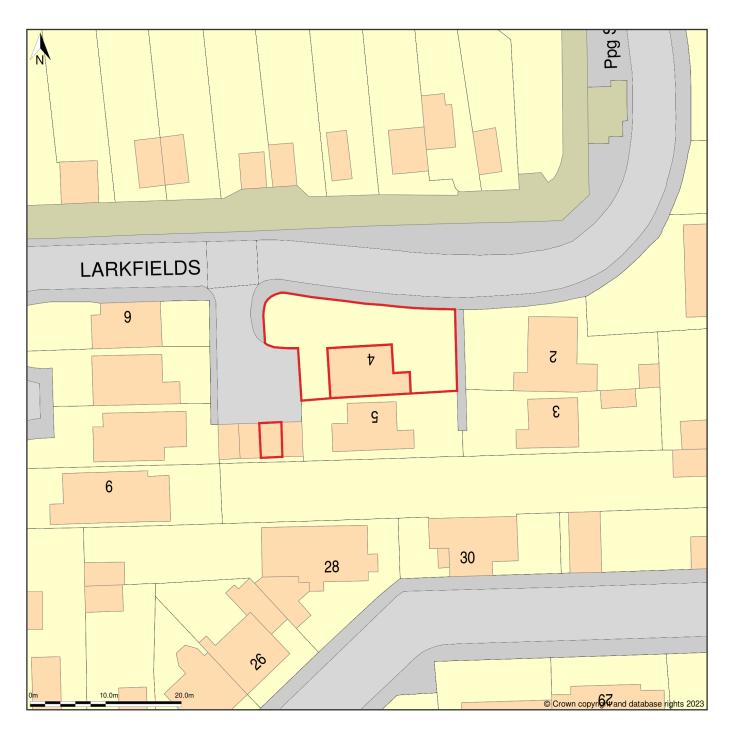

## 4, Larkfields, Oxford, Oxfordshire, OX3 8PF

Site Plan (also called a Block Plan) shows area bounded by: 455206.99, 206484.96 455296.99, 206574.96 (at a scale of 1:500), OSGridRef: SP5525 652. The representation of a road, track or path is no evidence of a right of way. The representation of features as lines is no evidence of a property boundary.

Produced on 29th Nov 2023 from the Ordnance Survey National Geographic Database and incorporating surveyed revision available at this date. Reproduction in whole or part is prohibited without the prior permission of Ordnance Survey. © Crown copyright 2023. Supplied by www.buyaplan.co.uk a licensed Ordnance Survey partner (100053143). Unique plan reference: #00864049-6FCD64.