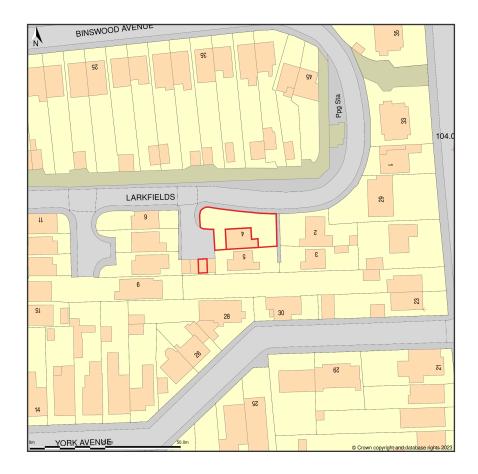

## 4, Larkfields, Oxford, Oxfordshire, OX3 8PF

Location Plan shows area bounded by: 455181.28, 206459.25 455322.7, 206600.67 (at a scale of 1:1250), OSGridRef: SP5525 652. The representation of a road, track or path is no evidence of a right of way. The representation of features as lines is no evidence of a property boundary.

Produced on 29th Nov 2023 from the Ordnance Survey National Geographic Database and incorporating surveyed revision available at this date. Reproduction in whole or part is prohibited without the prior permission of Ordnance Survey. © Crown copyright 2023. Supplied by www.buyaplan.co.uk a licensed Ordnance Survey partner (100053143). Unique plan reference: #00864050-8301FE.