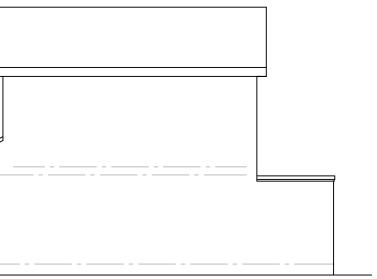

## PROPOSED SIDE ELEVATION scale 1:50



## EXISTING SIDE ELEVATION scale 1:100



| PROJEC<br>4 La                                                                           | तः<br>arkfields Close, Headington                                                                                                                                                                                                                                                                                                                                                                                                                                                                                 |
|------------------------------------------------------------------------------------------|-----------------------------------------------------------------------