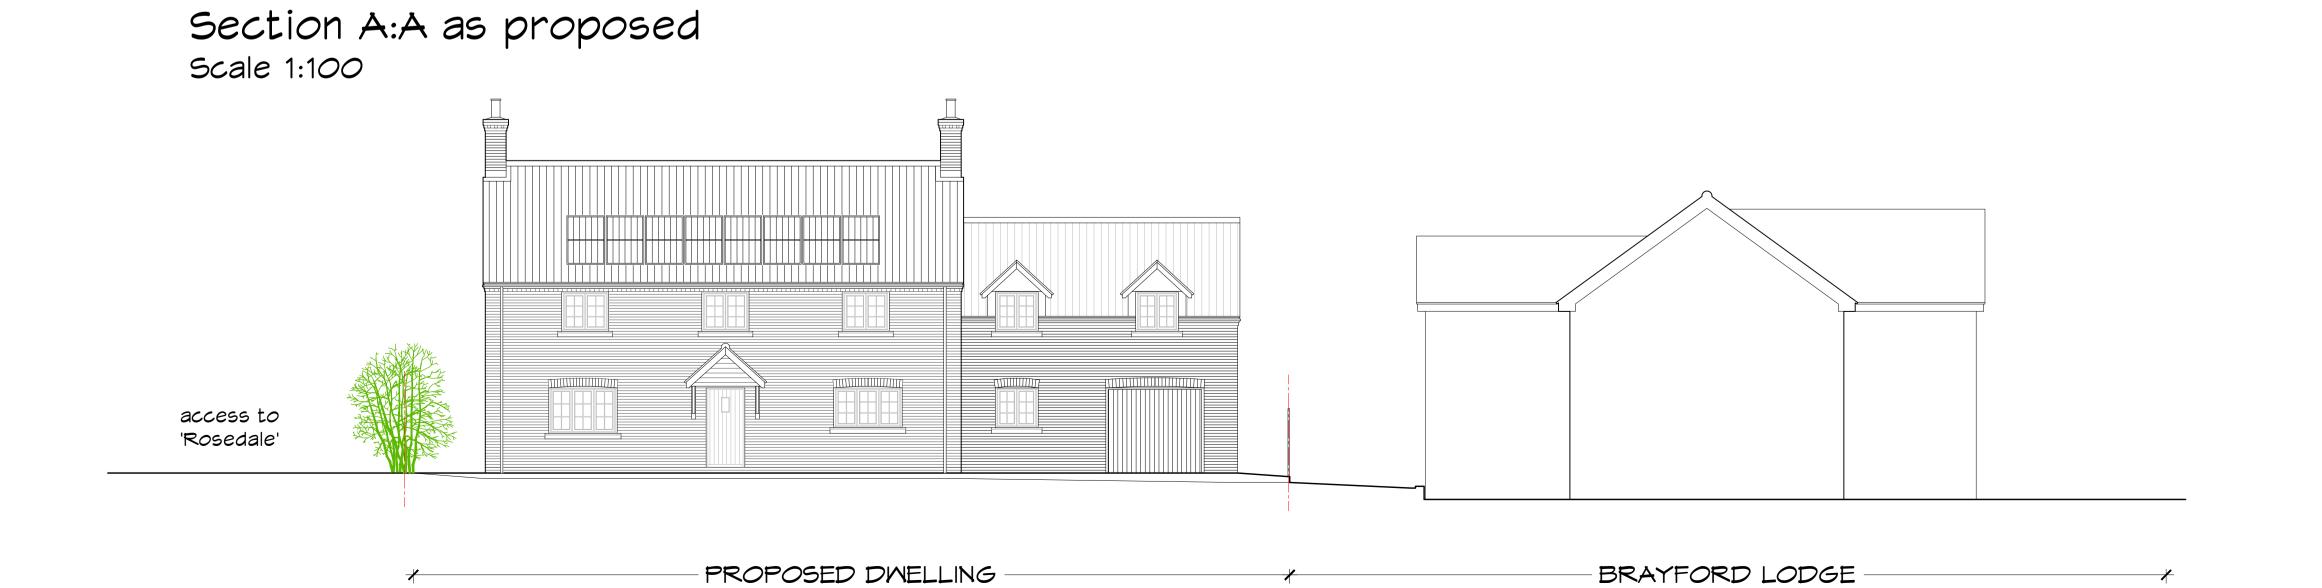

Spilsby

Drawing Title
Site cross sections
Roof plan as proposed

| Drawn by JL    | Sheet Size A1       |                      |  |
|----------------|---------------------|----------------------|--|
| Scale As shown | Date Drawn June 201 | Date Drawn June 2017 |  |
| Project Number | Drawing Number      | Revision             |  |
| 15/1378        | 004                 | В                    |  |