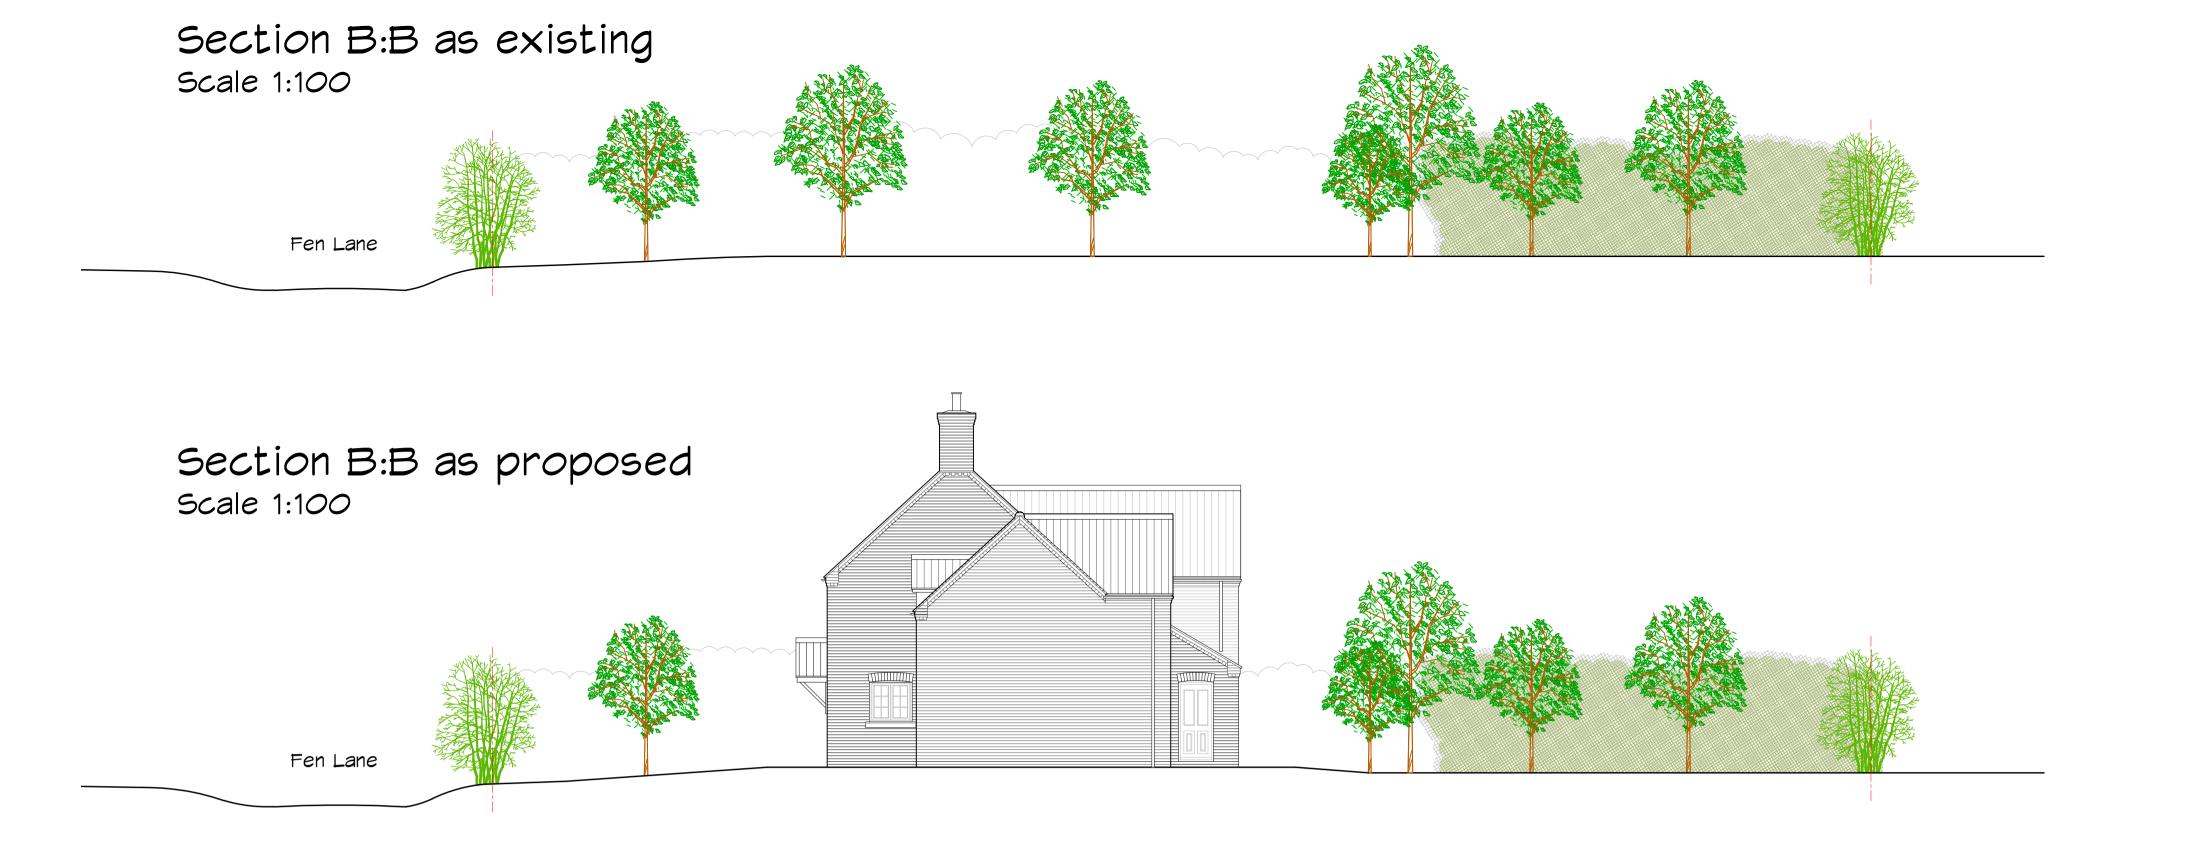

Roof plan as proposed Scale 1:100

B: 15.12.23: Elevation & roof plan amended A: 19.08.21: Revised elevations shown

Project Statu

PLANNING