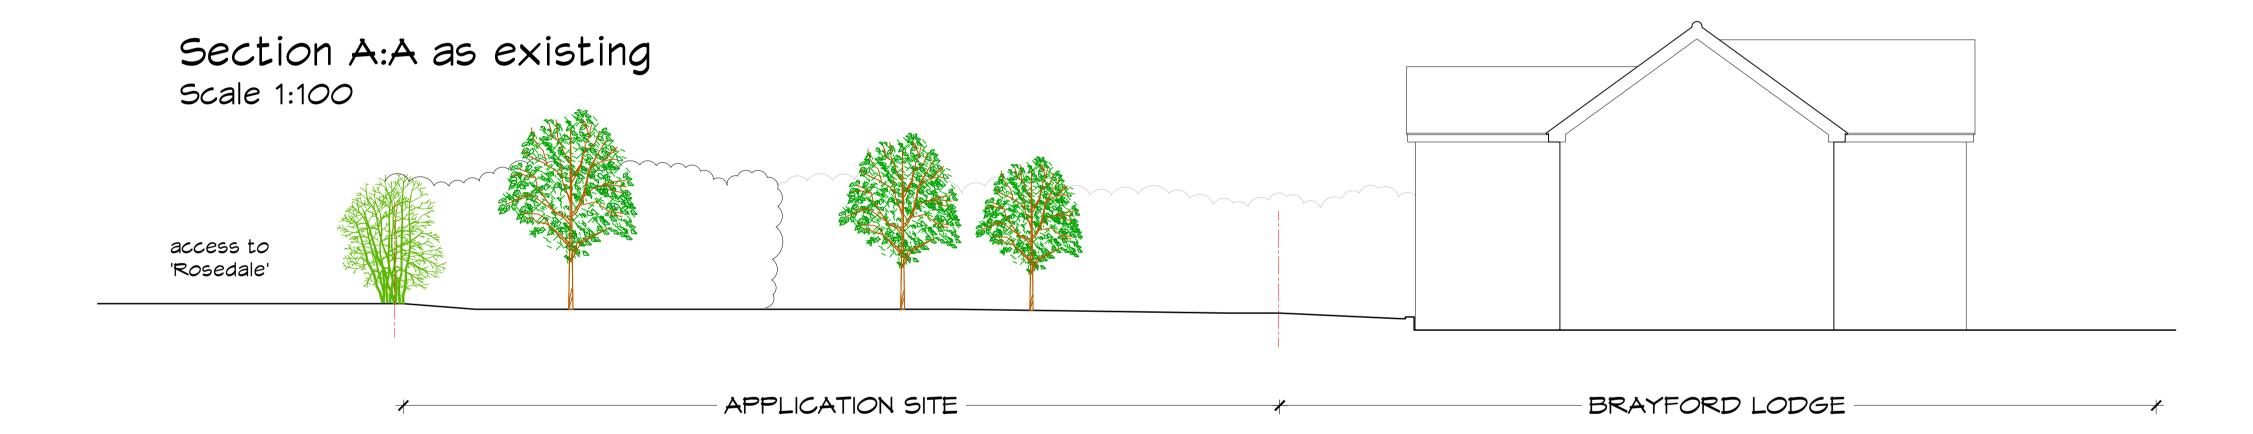

Spilsby

Drawing Title
Site cross sections
Roof plan as proposed

| Drawn by JL    | Sheet Size A1       |                      |  |
|----------------|---------------------|----------------------|--|
| Scale As shown | Date Drawn June 201 | Date Drawn June 2017 |  |
| Project Number | Drawing Number      | Revision             |  |
| 15/1378        | 004                 | В                    |  |