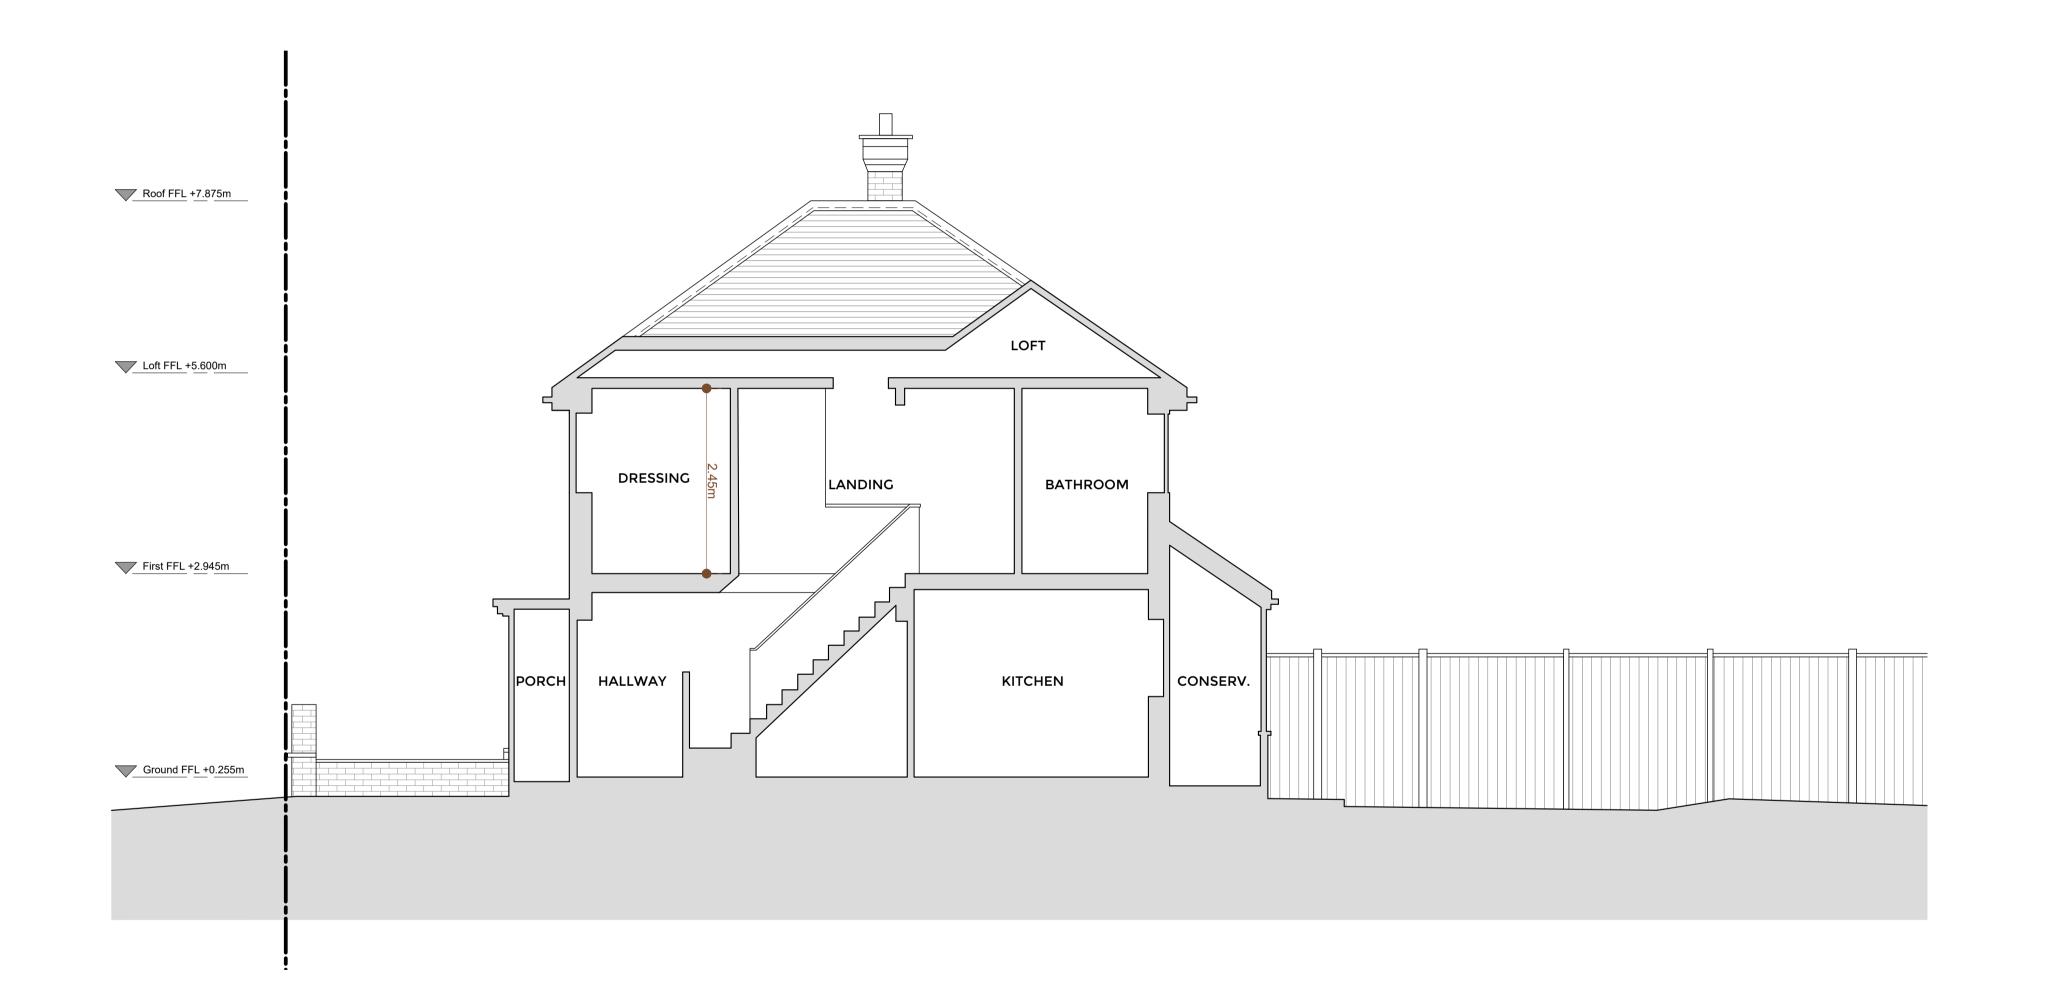

| Rev                   | Date                          | Description |        |                                               |      |  |
|-----------------------|-------------------------------|-------------|--------|-----------------------------------------------|------|--|
| 0                     | 1                             | 2           | 3      | 4                                             | 5M   |  |
| Proje                 | ct                            |             |        |                                               |      |  |
| 51                    | Lenhar                        | m Road, S   | Sutton |                                               |      |  |
| <b>Clien</b><br>Mr Br |                               |             |        |                                               |      |  |
| <b>Date</b> 06/11/23  |                               |             | 1:1    | <b>Scale</b><br>1 : 100 at A3<br>1 : 50 at A1 |      |  |
|                       | ing Title<br>sting S          | ection AA   |        |                                               |      |  |
|                       |                               |             |        |                                               |      |  |
| Draw                  | n                             | Checke      | d      | Appr                                          | oved |  |
| Draw                  | n<br>ing Status<br>iformation |             | d      | Appr                                          | oved |  |