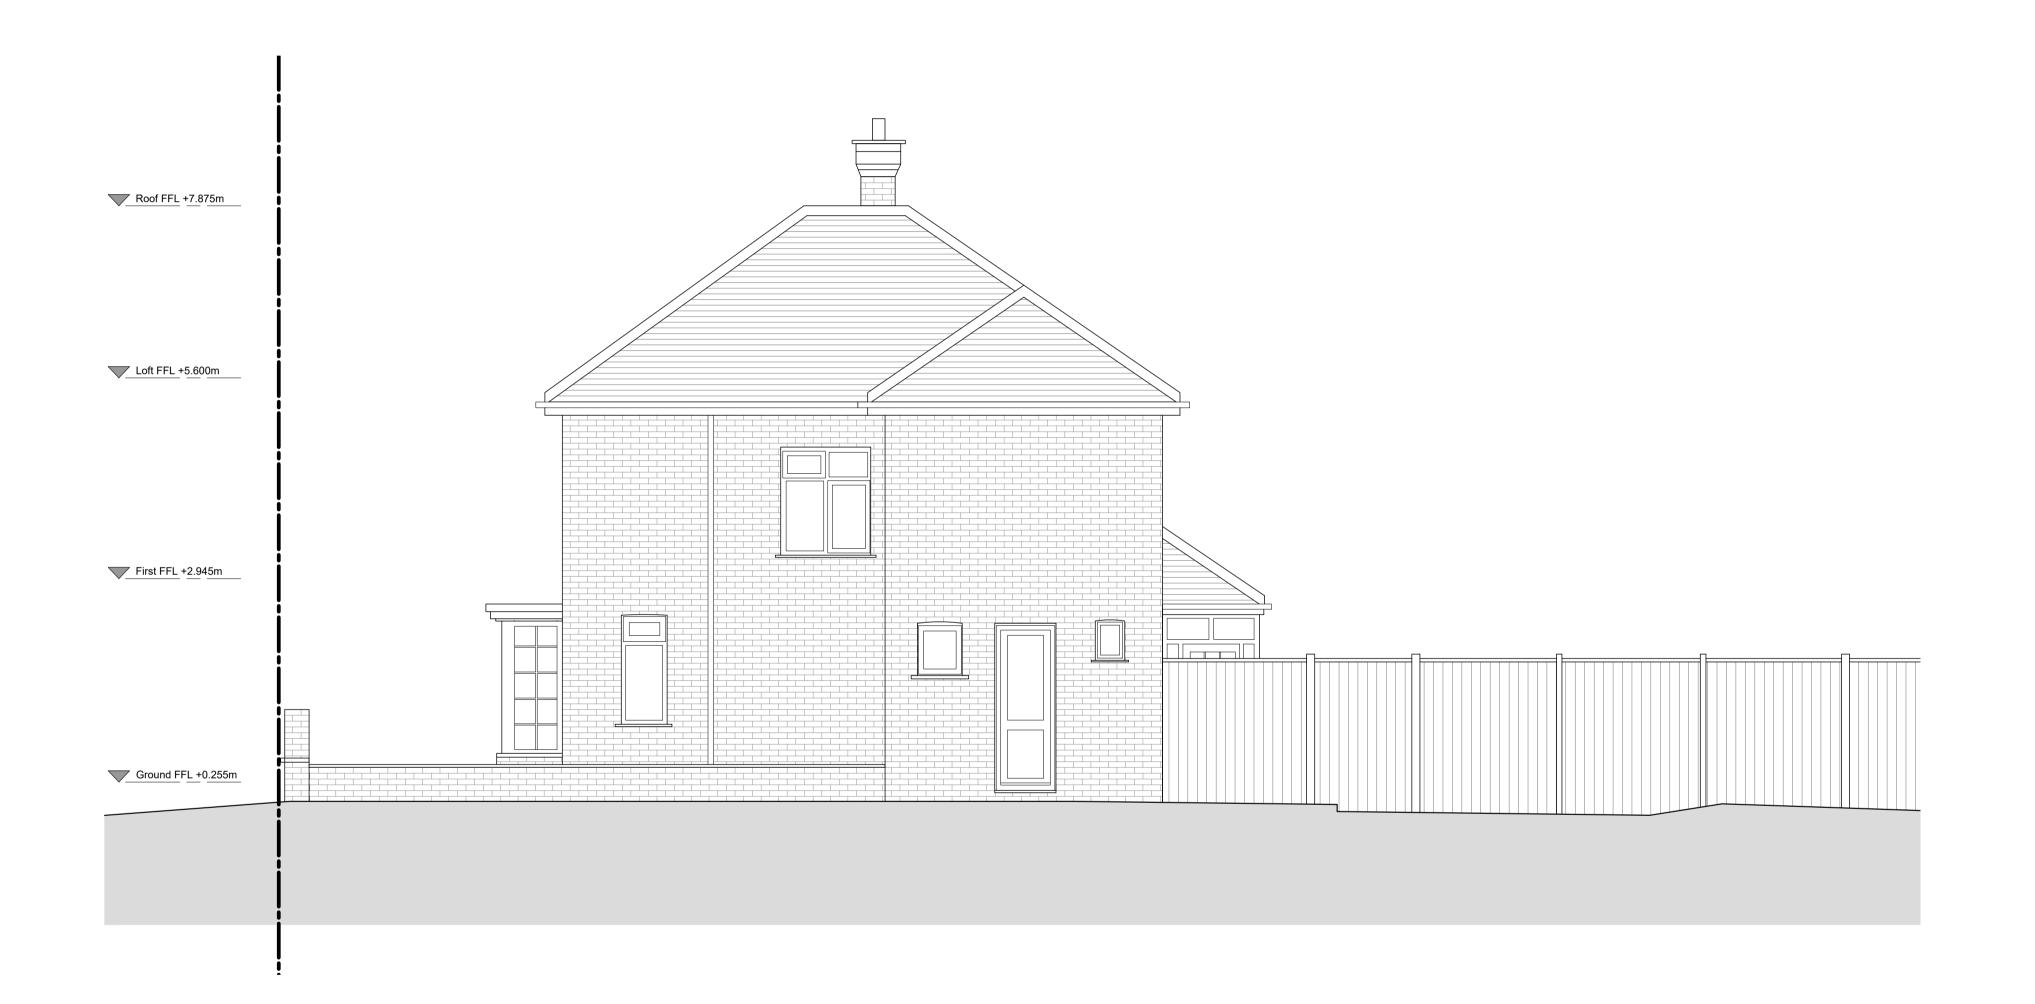

| <b>Drawing</b> For Inforr         |  |              |                        |
|-----------------------------------|--|--------------|------------------------|
| Drawn                             |  | Checked      | Approved               |
| Drawing                           |  | ide Elevatio | 1 : 50 at A1           |
| <b>Date</b> 06/11/23              |  |              | Scale<br>1 : 100 at A3 |
| <b>Client</b><br>Mr Bragjec       |  |              |                        |
| Client                            |  | n Road, Su   | utton                  |
| Project<br>51 Lenham Road, Sutton |  |              |                        |