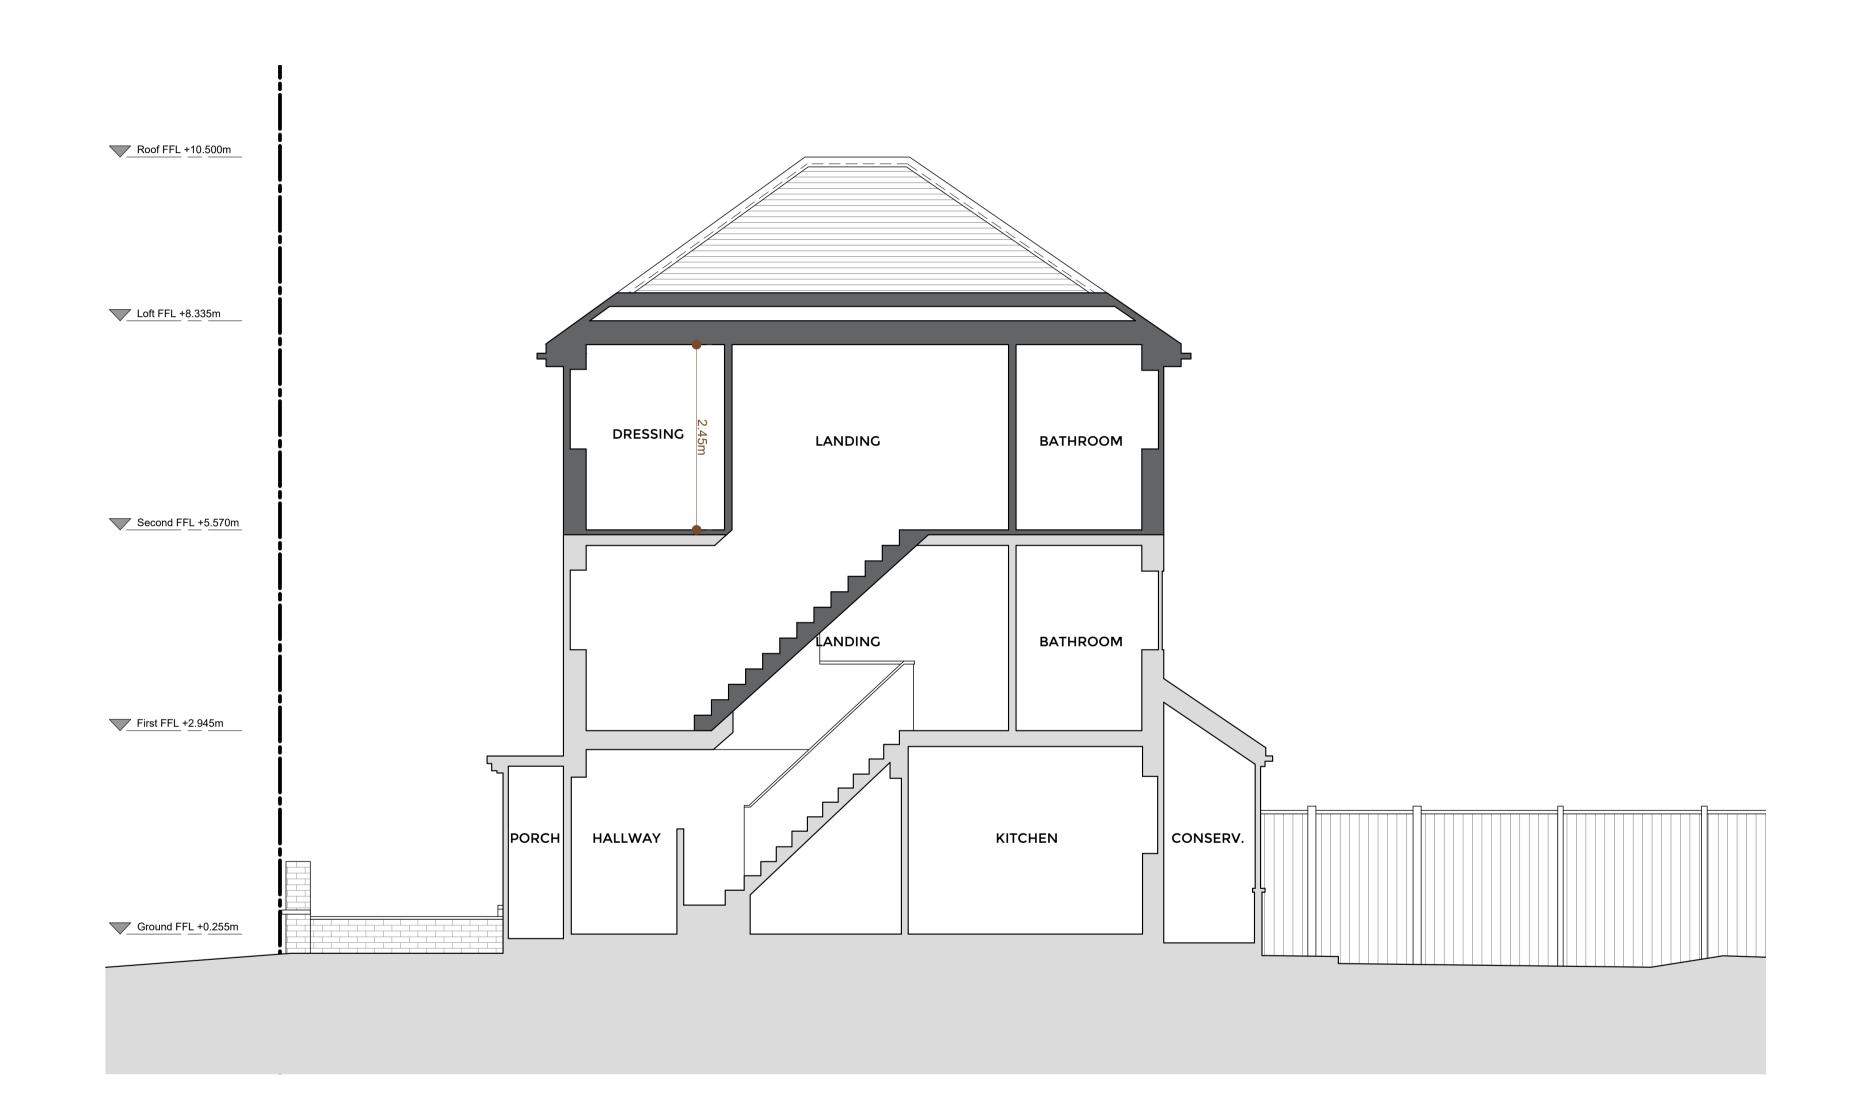

| Rev Da                                             | ate                           | Description                              |                                               |         |      |
|----------------------------------------------------|-------------------------------|------------------------------------------|-----------------------------------------------|---------|------|
| 0                                                  | 1                             | 2                                        | 3                                             | 4       | 5M   |
| Project                                            |                               |                                          |                                               |         |      |
| 51 Le                                              | nhar                          | n Road, Si                               | utton                                         |         |      |
| <b>Client</b><br>Mr Bragje                         | ec                            |                                          |                                               |         |      |
| <b>Date</b><br>06/11/23                            |                               |                                          | <b>Scale</b><br>1 : 100 at A3<br>1 : 50 at A1 |         |      |
|                                                    |                               |                                          |                                               |         |      |
| •                                                  |                               | Section A                                | 4                                             |         |      |
| Drawing<br>Propc<br>Drawn                          |                               | Section AA                               | 4                                             | Appr    | oved |
| Propo                                              | Sed                           |                                          | 4                                             | Appr    | oved |
| Propo<br>Drawn<br>Drawing<br>For Inforr<br>Project | Status<br>nation              |                                          | A<br>Rev<br>-                                 | Appr    | oved |
| Propo<br>Drawn<br>Drawing<br>For Inforr            | Status<br>nation<br>View<br>S | Checked<br>Checked<br>Drawing No.<br>119 | Rev<br>-<br>lee@wh                            | nitemar | oved |