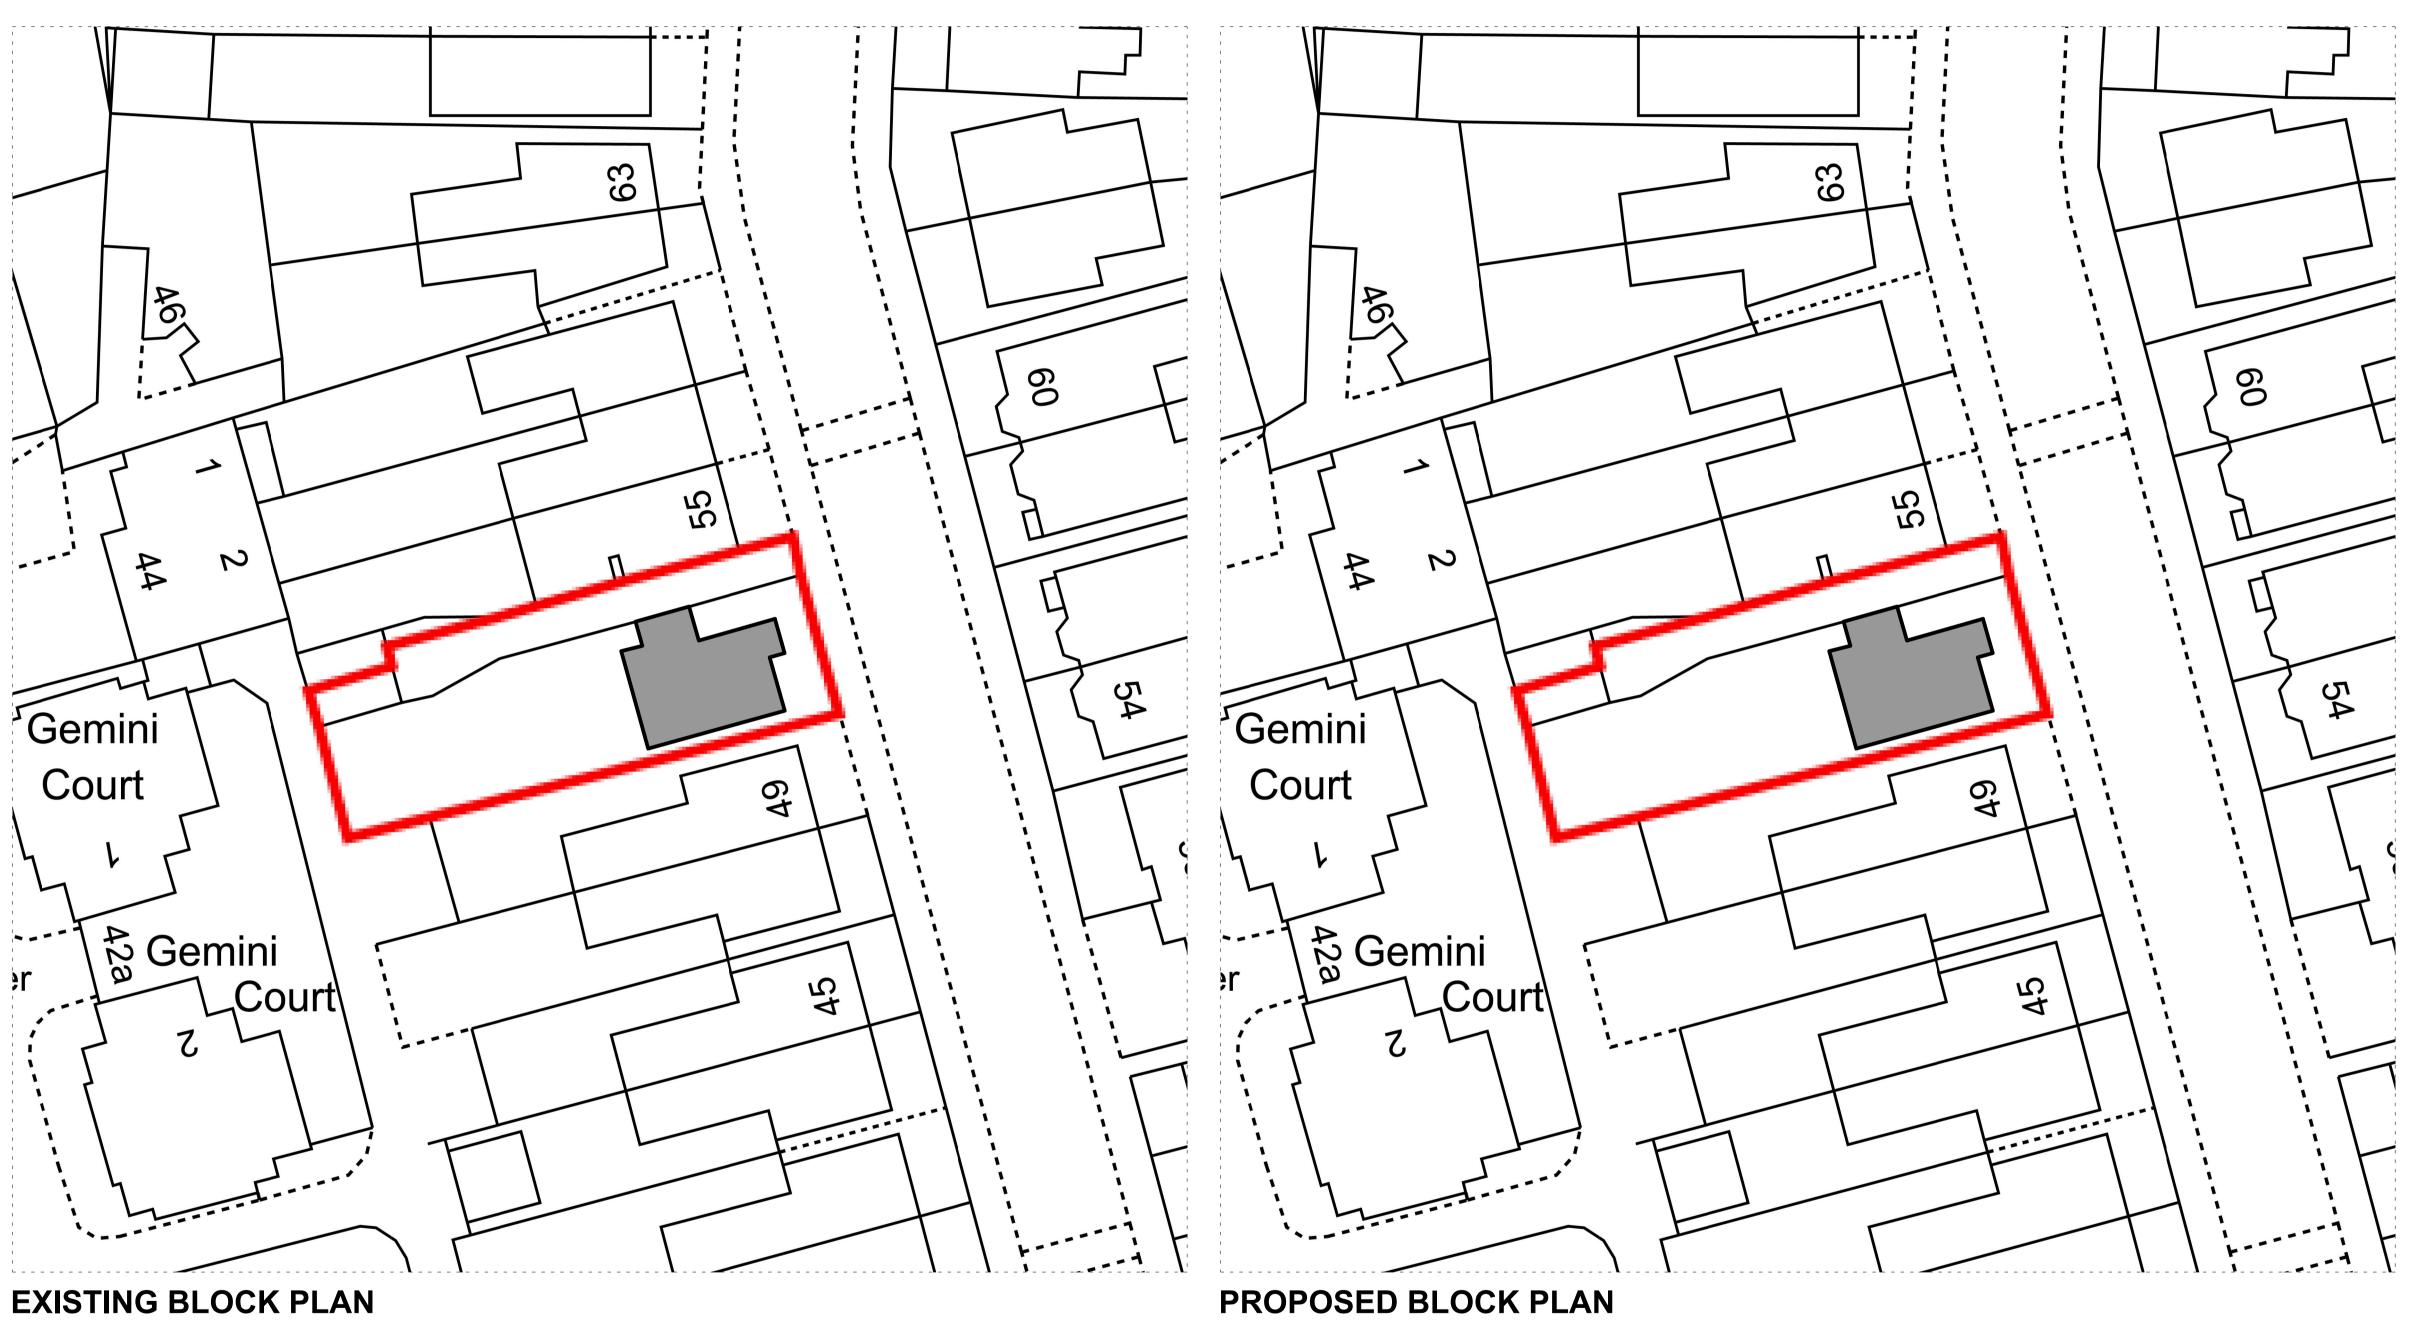

Site Boundary

| <b>Client</b><br>Mr Bragje | ес     |                                                |          |          |
|----------------------------|--------|------------------------------------------------|----------|----------|
| <b>Date</b> 06/11/23       |        | <b>Scale</b><br>1 : 500 at A3<br>1 : 250 at A1 |          |          |
| Drawing<br>Block           |        | 1                                              |          |          |
| <br>Drawn                  |        | Checked                                        |          | Approved |
| Drawn Drawing For Inform   |        | Checked                                        |          | Approved |
| <b>Drawing</b> For Inform  | nation | Checked  Checked  Drawing No. 002              | Rev<br>- | Approved |