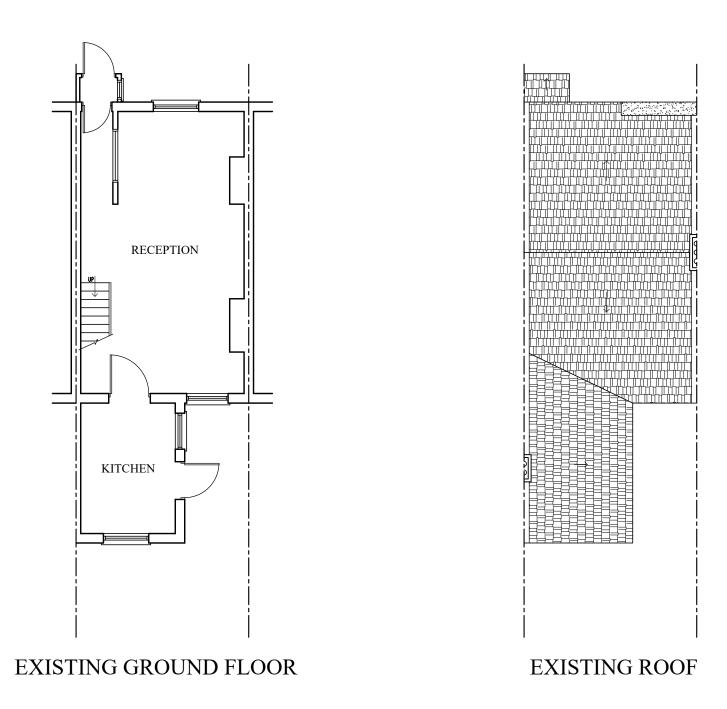

| REFERENCE | NOTES:  ALL DIMENSIONS TO BE CHECKED ON SITE PRIOR TO COMMENCEMENT OF WORKS.  BEFORE BUILDING WORKS COMMENCES IT IS THE RESPONSIBILITY OF THE BUILDER OR OWNER  TO SERVE PARTY WALL NOTICE.  CLIENT TO ENSURE ALL OF THE CONTRACTORS 'WORK ON SITE TO COMPLY WITH AND MEET APPROVAL OF THE  RELEVANT BRITISH STANDARDS AND LOCAL AUTHORITY INCLUDING PLANNING AND BUILDING CONTROL DEPARTMENTS. | UNIT 4, 46 ILFORD LANE. ILFORD. IG1 2JY | CHECKED FH ENFIELD. EN1 1QX | EXISTING PLAN (EXTENSION) | DRAWING NO:<br>E2-01<br>SCALE:<br>1:100 @ A3<br>DATE:<br>09-09-2023 |
|-----------|-------------------------------------------------------------------------------------------------------------------------------------------------------------------------------------------------------------------------------------------------------------------------------------------------------------------------------------------------------------------------------------------------|-----------------------------------------|-----------------------------|---------------------------|---------------------------------------------------------------------|
|-----------|-------------------------------------------------------------------------------------------------------------------------------------------------------------------------------------------------------------------------------------------------------------------------------------------------------------------------------------------------------------------------------------------------|-----------------------------------------|-----------------------------|---------------------------|---------------------------------------------------------------------|