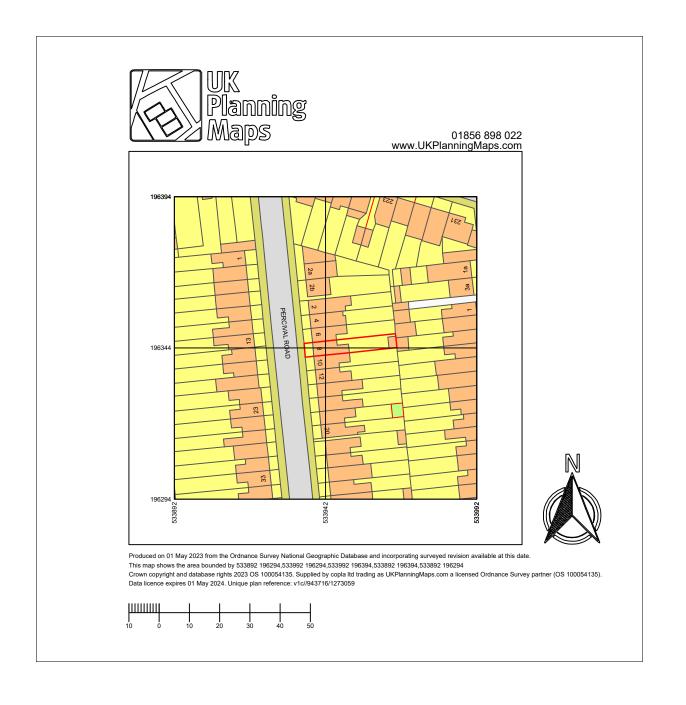

|   | REFERENCE | NOTES:                                                                                                         | CONSULTANT: TECH ENGINEERING (UK) LTD. DRAWN CLIENT/PROJECT | TITLE             | DRAWING NO:      |
|---|-----------|----------------------------------------------------------------------------------------------------------------|-------------------------------------------------------------|-------------------|------------------|
| - |           | ALL DIMENSIONS TO BE CHECKED ON SITE PRIOR TO COMMENCEMENT OF WORKS.                                           |                                                             | I OCATIONI DI ANI | E2-08            |
|   |           | BEFORE BUILDING WORKS COMMENCES IT IS THE RESPONSIBILITY OF THE BUILDER OR OWNER<br>TO SERVE PARTY WALL NOTICE | UNIT 4, 46 ILFORD LANE. ILFORD. IG1 2JY 8 PERCIVAL ROAD     | LOCATION PLAN     | SCALE:           |
|   |           | CLIENT TO ENSURE ALL OF THE CONTRACTORS WORK ON SITE TO COMPLY WITH AND MEET APPROVAL OF THE                   | Ph: 020 8478 8840, Mob: 078 8885 0200                       | (EXTENSION)       | 1:1250 @ A3      |
|   |           | RELEVANT BRITISH STANDARDS AND LOCAL AUTHORITY INCLUDING PLANNING AND BUILDING CONTROL DEPARTMENTS.            | Ph: 020 84/8 8840, Mob: 0/8 8885 0200                       | (EXTENSION)       | DATE: 09-09-2023 |