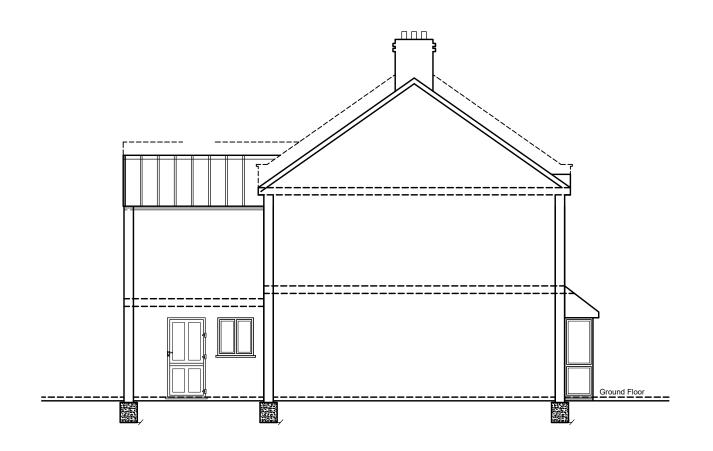

## **EXISTING SECTION**

| REFERENCE NOTES:                                                                                    | CONSULTANT: TECH ENGINEEDING (LIK) LTD DRAWN CLIENT/PROJECT | TITLE            | DRAWING NO: |
|-----------------------------------------------------------------------------------------------------|-------------------------------------------------------------|------------------|-------------|
| ALL DIMENSIONS TO BE CHECKED ON SITE PRIOR TO COMMENCEMENT OF WORKS.                                | CONSIDERANTE LECT ENGINEERING (UK) LID.                     | l                | E2-09       |
| BEFORE BUILDING WORKS COMMENCES IT IS THE RESPONSIBILITY OF THE BUILDER OR OWNER                    | UNIT 4, 46 ILFORD LANE. ILFORD. IG1 2JY 8 PERCIVAL ROAD     | EXISTING SECTION | SCALE:      |
| TO SERVE PARTY WALL NOTICE.                                                                         | DI 020 0470 0040 N. I 070 0005 0200                         |                  | 1:100 @ A3  |
| CLIENT TO ENSURE ALL OF THE CONTRACTORS ' WORK ON SITE TO COMPLY WITH AND MEET APPROVAL OF THE      | Ph: 020 8478 8840, Mob: 078 8885 0200                       | (EXTENSION)      | DATE:       |
| RELEVANT BRITISH STANDARDS AND LOCAL AUTHORITY INCLUDING PLANNING AND BUILDING CONTROL DEPARTMENTS. | tech.engineering@vahoo.co.uk                                | (                | 09-09-2023  |