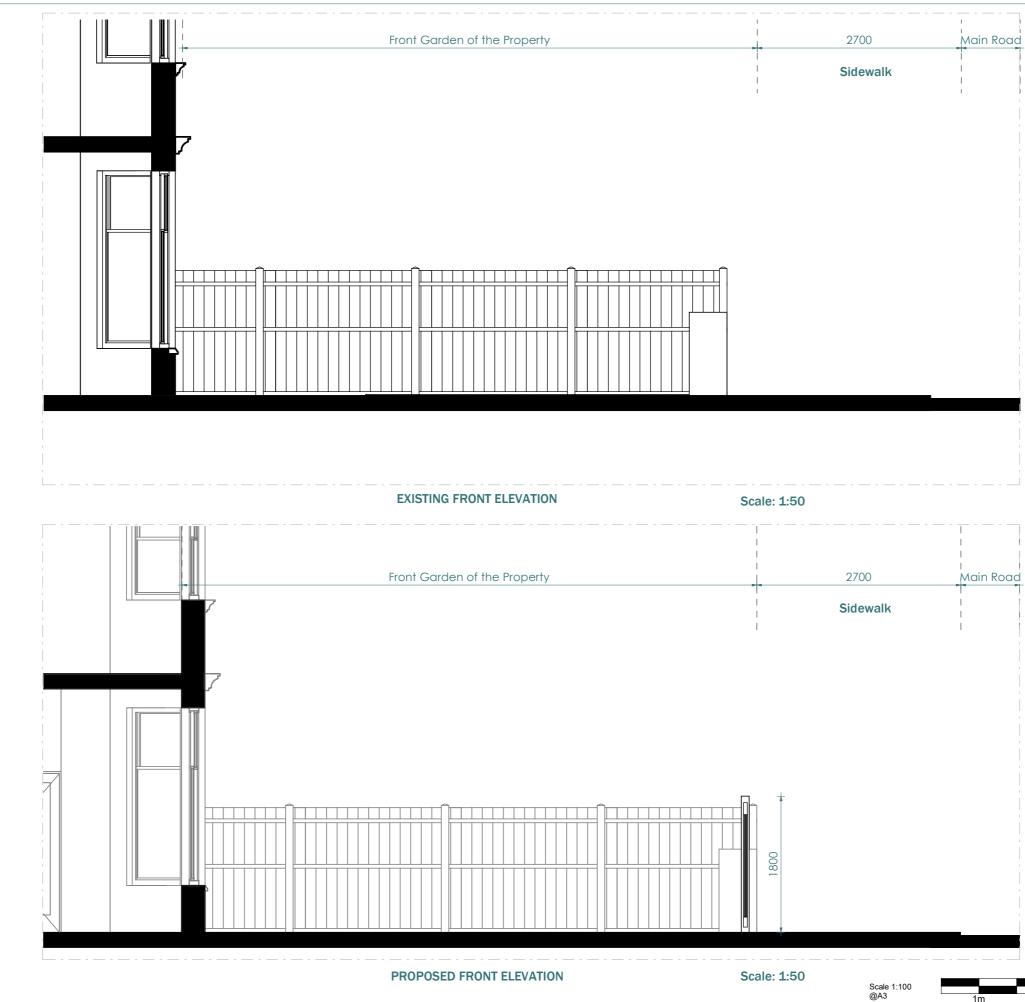

| LIENI | CHRIS DAVIES                  | NUTES   |
|-------|-------------------------------|---------|
| ROJEC | -                             | VERSION |
|       | 35 HAYES ROAD, BROMLEY        |         |
| TITLE |                               |         |
|       | Existing & Proposed Section 1 |         |

DESCRIPTION

| ]         |                                              |
|-----------|----------------------------------------------|
|           |                                              |
| Main Road |                                              |
|           |                                              |
|           |                                              |
|           |                                              |
|           |                                              |
|           |                                              |
|           |                                              |
|           | LEGEND:                                      |
|           | EXISTING WALL                                |
|           | PROPOSED WALL                                |
|           |                                              |
|           | — — INVISIBLE LINE                           |
|           |                                              |
|           |                                              |
| 1m        | 10m<br>SCALE DATE                            |
|           | As 06-12-2023 DATE DRAWNINDICATED VERSION YL |
|           | SHEET REF. NO                                |
|           | 35-HR -PL -4                                 |