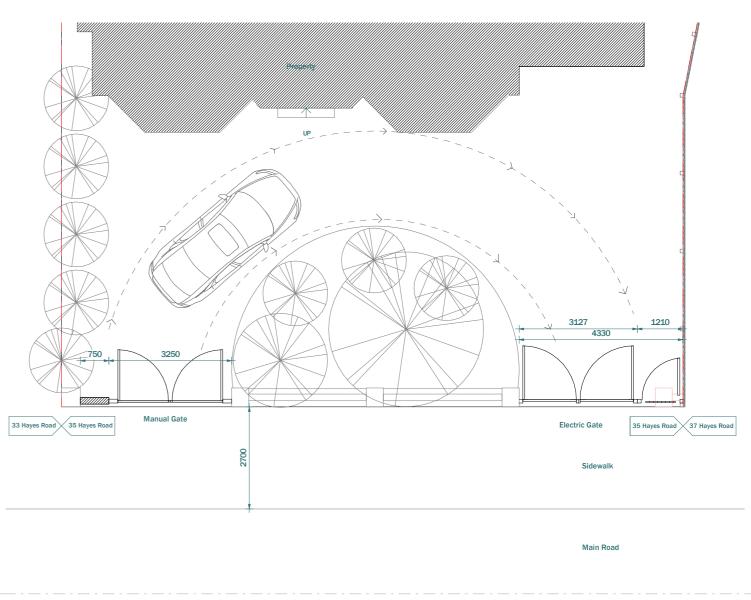

|         |                                  |         | @A3 1m      |      |               | 10m        |
|---------|----------------------------------|---------|-------------|------|---------------|------------|
| CLIENT  |                                  | NOTES   |             |      | SCALE         | DATE       |
|         | CHRIS DAVIES                     |         |             |      | 1:100         | 06-12-2023 |
| PROJECT |                                  | VERSION | DESCRIPTION | DATE | DRAWN         | VERSION    |
|         | 35 HAYES ROAD, BROMLEY           |         |             |      | YL            |            |
| TITLE   | Existing & Proposed Ground Floor |         |             |      | SHEET REF. NO |            |
|         |                                  |         |             |      | 35-HR -PL -5  |            |