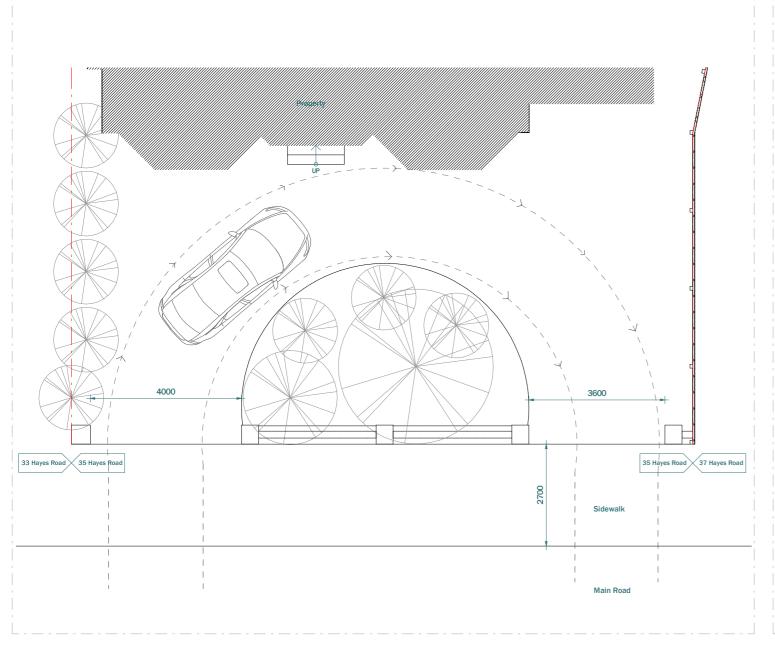

|         |                                  |         | @A3 1m      |      |               | 10m        |
|---------|----------------------------------|---------|-------------|------|---------------|------------|
| CLIENT  |                                  | NOTES   |             |      | SCALE         | DATE       |
|         | CHRIS DAVIES                     |         |             |      | 1:100         | 06-12-2023 |
| PROJECT |                                  | VERSION | DESCRIPTION | DATE | DRAWN         | VERSION    |
|         | 35 HAYES ROAD, BROMLEY           |         |             |      | YL            |            |
| TITLE   | Existing & Proposed Ground Floor |         |             |      | SHEET REF. NO |            |
|         |                                  |         |             |      | 35-HR -PL -5  |            |