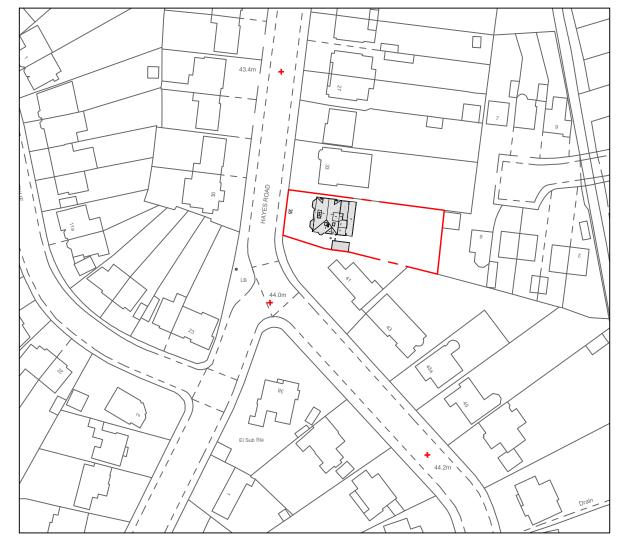

**EXISTING SITE PLAN SCALE 1:1250** 

**EXISTING BLOCK PLAN SCALE 1:1250** 

Scale 1:100 @A3 0

3 River Reach, Gartons Way, Battersea London SW11 3SX

Tel (0208) 288 8950 Fax (0871) 918 2798 www.extensionarchitecture.co.uk

| CLIENT                       | NOTES   |             |      | SCALE         | DATE        |
|------------------------------|---------|-------------|------|---------------|-------------|
| CHRIS DAVIES                 |         |             |      | 1:100         | 30.11.2023  |
| PROJECT                      | VERSION | DESCRIPTION | DATE | DRAWN         | VERSION     |
| 35 HAYES ROAD, BROMLEY       |         |             |      | YL            | Α           |
| TITLE                        |         |             |      | SHEET REF. NO | 25 LID DI A |
| EXISTING SITE AND BLOCK PLAN |         |             |      | 1             | 35-HR-PL-0  |