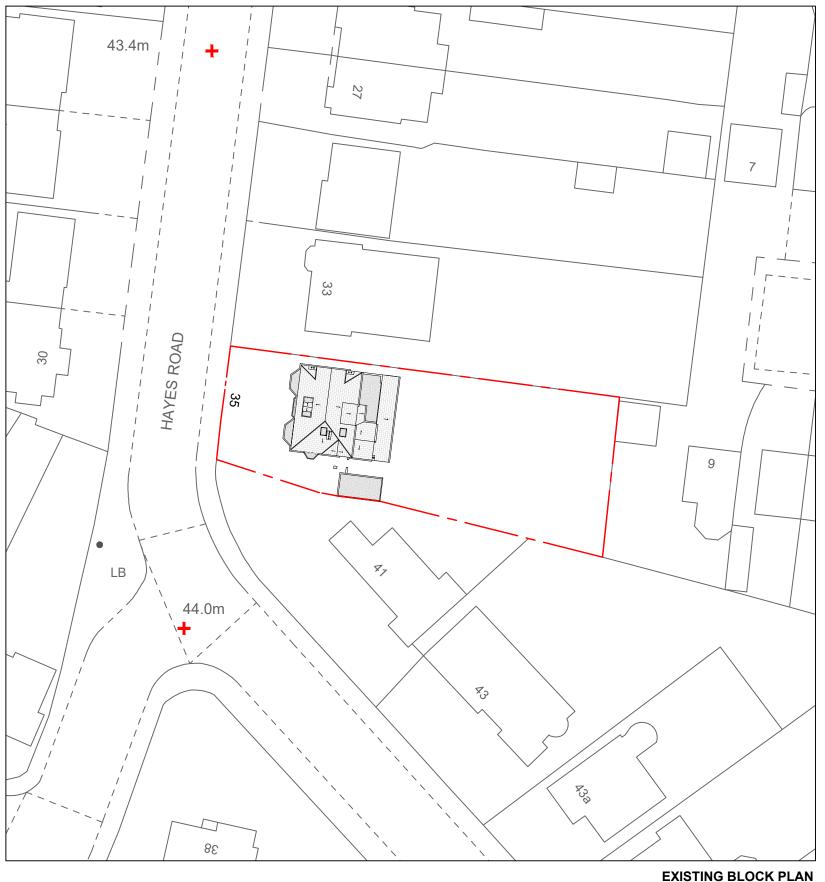

**EXISTING SITE PLAN SCALE 1:1250** 

**EXISTING BLOCK PLAN SCALE 1:1250** 

Scale 1:100 @A3 0

3 River Reach, Gartons Way, Battersea London SW11 3SX

Tel (0208) 288 8950 Fax (0871) 918 2798 www.extensionarchitecture.co.uk

| CLIENT                       | NOTES   |             |      | SCALE         | DATE        |
|------------------------------|---------|-------------|------|---------------|-------------|
| CHRIS DAVIES                 |         |             |      | 1:100         | 30.11.2023  |
| PROJECT                      | VERSION | DESCRIPTION | DATE | DRAWN         | VERSION     |
| 35 HAYES ROAD, BROMLEY       |         |             |      | YL            | Α           |
| TITLE                        |         |             |      | SHEET REF. NO | 25 LID DI A |
| EXISTING SITE AND BLOCK PLAN |         |             |      | 1             | 35-HR-PL-0  |