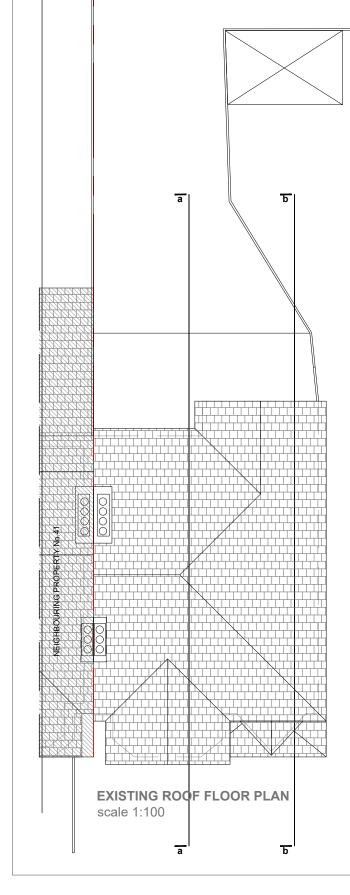

| r | CLIENT                             | NOTES   |                   |      | SCALE         | DATE       |
|---|------------------------------------|---------|-------------------|------|---------------|------------|
| s | EBRU YILMAZ                        |         |                   |      | 1:100 @ A3    | 20.12.2023 |
|   | PROJECT                            | VERSION | DESCRIPTION       | DATE | DRAWN         | VERSION    |
|   | 43 MANOR PARK ROAD                 | Α       | PLANNING DRAWINGS | -    | SA            | Α          |
| у | TITLE                              | -       | -                 | -    | SHEET REF. NO | 140.04     |
|   | EXISTING FLOOR PLANS AND ROOF PLAN |         |                   |      |               | MP 01      |