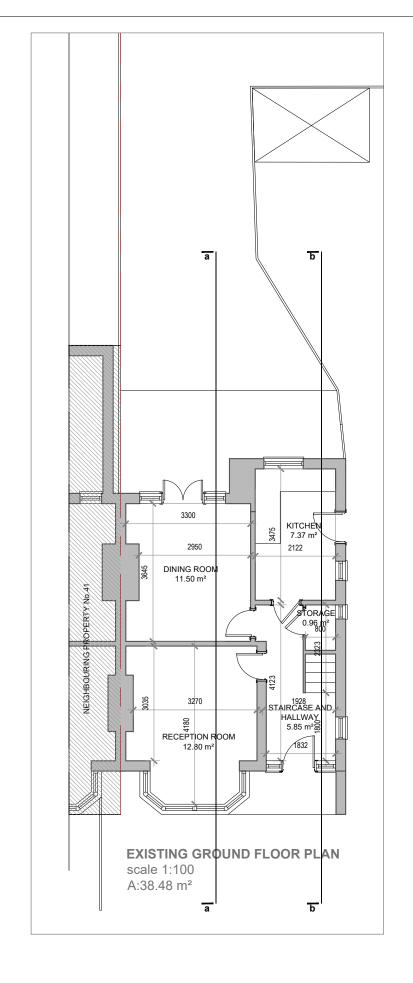

| r | CLIENT                             | NOTES   |                   |      | SCALE         | DATE       |
|---|------------------------------------|---------|-------------------|------|---------------|------------|
| s | EBRU YILMAZ                        |         |                   |      | 1:100 @ A3    | 20.12.2023 |
|   | PROJECT                            | VERSION | DESCRIPTION       | DATE | DRAWN         | VERSION    |
|   | 43 MANOR PARK ROAD                 | Α       | PLANNING DRAWINGS | -    | SA            | Α          |
| у | TITLE                              | -       | -                 | -    | SHEET REF. NO | 140.04     |
|   | EXISTING FLOOR PLANS AND ROOF PLAN |         |                   |      |               | MP 01      |