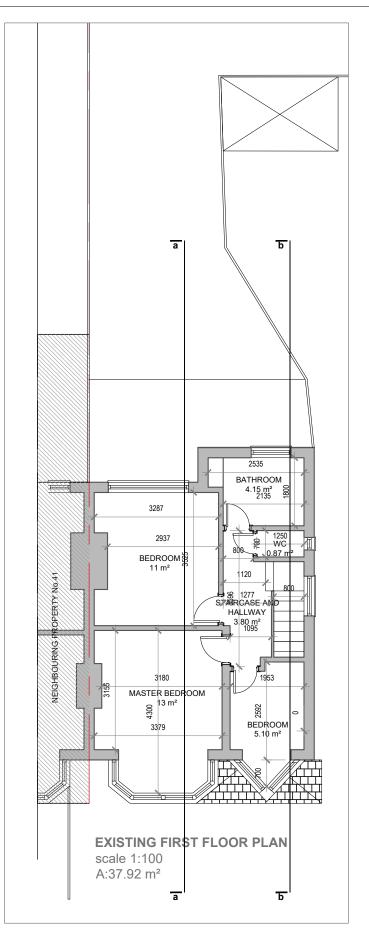

| r | CLIENT                             | NOTES   |                   |      | SCALE         | DATE       |
|---|------------------------------------|---------|-------------------|------|---------------|------------|
| s | EBRU YILMAZ                        |         |                   |      | 1:100 @ A3    | 20.12.2023 |
|   | PROJECT                            | VERSION | DESCRIPTION       | DATE | DRAWN         | VERSION    |
|   | 43 MANOR PARK ROAD                 | Α       | PLANNING DRAWINGS | -    | SA            | Α          |
| у | TITLE                              | -       | -                 | -    | SHEET REF. NO | 140.04     |
|   | EXISTING FLOOR PLANS AND ROOF PLAN |         |                   |      |               | MP 01      |