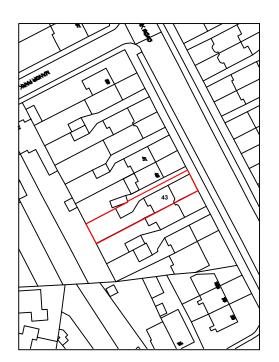

Site Plan Scale: 1/1250

CLIENT NOTES This drawing is prepared solely for design and planning submission purposes. It is not intended or suitable for either building regulations or construction purposes and should not be used for such. All dimension shall be check and confirmed with site rep. and any discrepancies between the drawings and site shall be reported to PM. This drawing to be read in conjunction with engineers specification and details. For construction information please refer to all drawings and specification of works. EBRU YILMAZ PROJECT VERSION DESCRIPTION 43 MANOR PARK ROAD For any structural steelworks details please refer to structural engineer's drawings & calculations. Α PLANNING DRAWINGS TITLE The copyright of the drawing and designs remains with Studio20 Architects. All copies are only for information about the application, they may not be used for any other purpose without the express written permission of Studio20 Architects. Site Plan