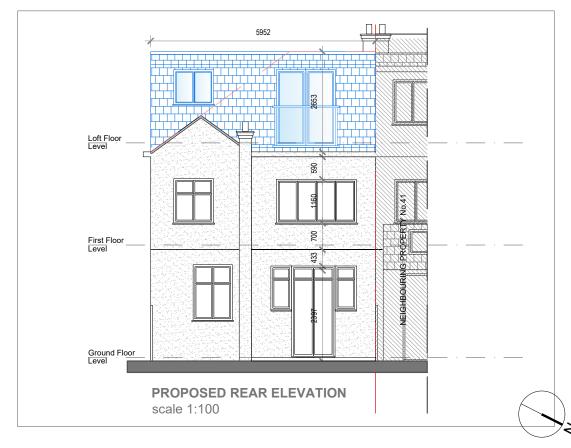

| CLIENT                              | NOTES   |                   |      | SCALE         | DATE       |
|-------------------------------------|---------|-------------------|------|---------------|------------|
| EBRU YILMAZ                         |         |                   |      | 1:100 @ A3    | 20.12.2023 |
| PROJECT                             | VERSION | DESCRIPTION       | DATE | DRAWN         | VERSION    |
| 43 MANOR PARK ROAD                  | Α       | PLANNING DRAWINGS | -    | SA            | A          |
| TITLE                               | -       | -                 | -    | SHEET REF. NO |            |
| PROPOSED a-a SECTION AND ELEVATIONS |         |                   |      | 1             | MP 05      |