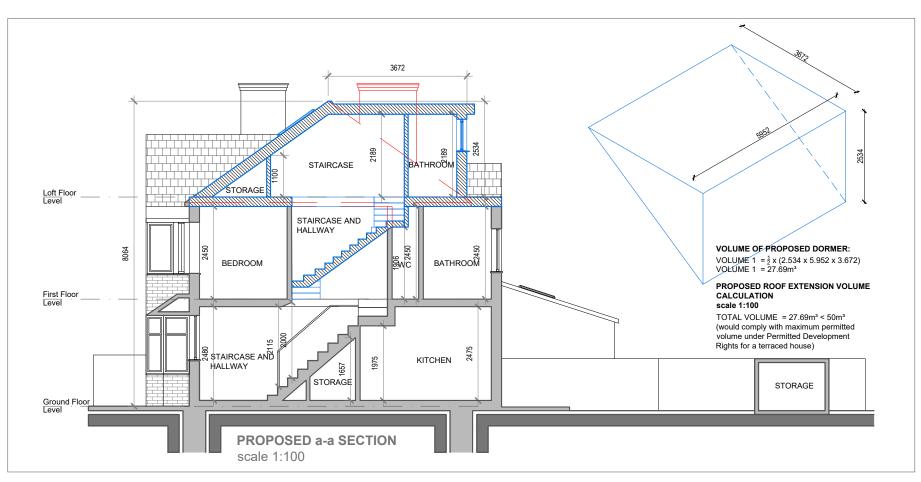

| CLIENT                              | NOTES   |                   |      | SCALE         | DATE       |
|-------------------------------------|---------|-------------------|------|---------------|------------|
| EBRU YILMAZ                         |         |                   |      | 1:100 @ A3    | 20.12.2023 |
| PROJECT                             | VERSION | DESCRIPTION       | DATE | DRAWN         | VERSION    |
| 43 MANOR PARK ROAD                  | Α       | PLANNING DRAWINGS | -    | SA            | A          |
| TITLE                               | -       | -                 | -    | SHEET REF. NO |            |
| PROPOSED a-a SECTION AND ELEVATIONS |         |                   |      | 1             | MP 05      |