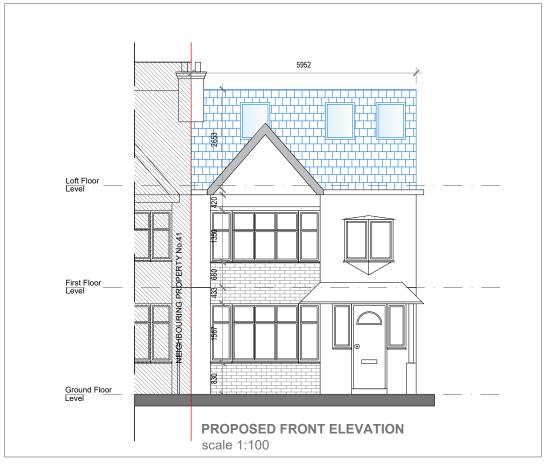

| CLIENT                              | NOTES   |                   |      | SCALE         | DATE       |
|-------------------------------------|---------|-------------------|------|---------------|------------|
| EBRU YILMAZ                         |         |                   |      | 1:100 @ A3    | 20.12.2023 |
| PROJECT                             | VERSION | DESCRIPTION       | DATE | DRAWN         | VERSION    |
| 43 MANOR PARK ROAD                  | Α       | PLANNING DRAWINGS | -    | SA            | A          |
| TITLE                               | -       | -                 | -    | SHEET REF. NO |            |
| PROPOSED a-a SECTION AND ELEVATIONS |         |                   |      | 1             | MP 05      |