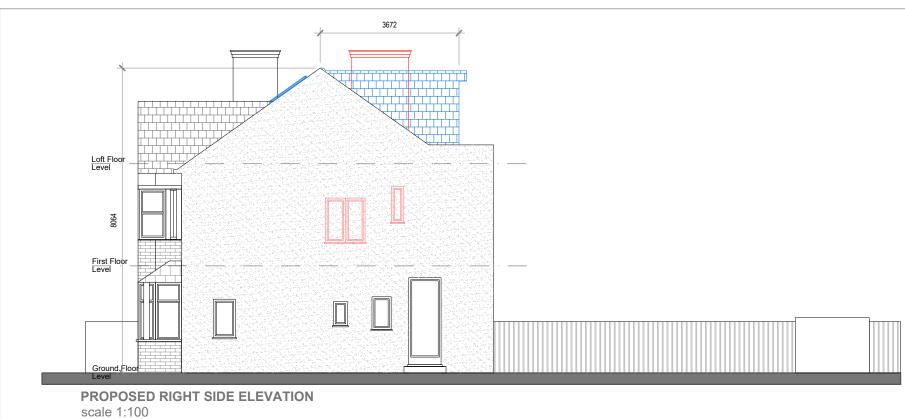

| CLIENT                              | NOTES   |                   |      | SCALE         | DATE       |
|-------------------------------------|---------|-------------------|------|---------------|------------|
| EBRU YILMAZ                         |         |                   |      | 1:100 @ A3    | 20.12.2023 |
| PROJECT                             | VERSION | DESCRIPTION       | DATE | DRAWN         | VERSION    |
| 43 MANOR PARK ROAD                  | Α       | PLANNING DRAWINGS | -    | SA            | A          |
| TITLE                               | -       | -                 | -    | SHEET REF. NO |            |
| PROPOSED a-a SECTION AND ELEVATIONS |         |                   |      | 1             | MP 05      |