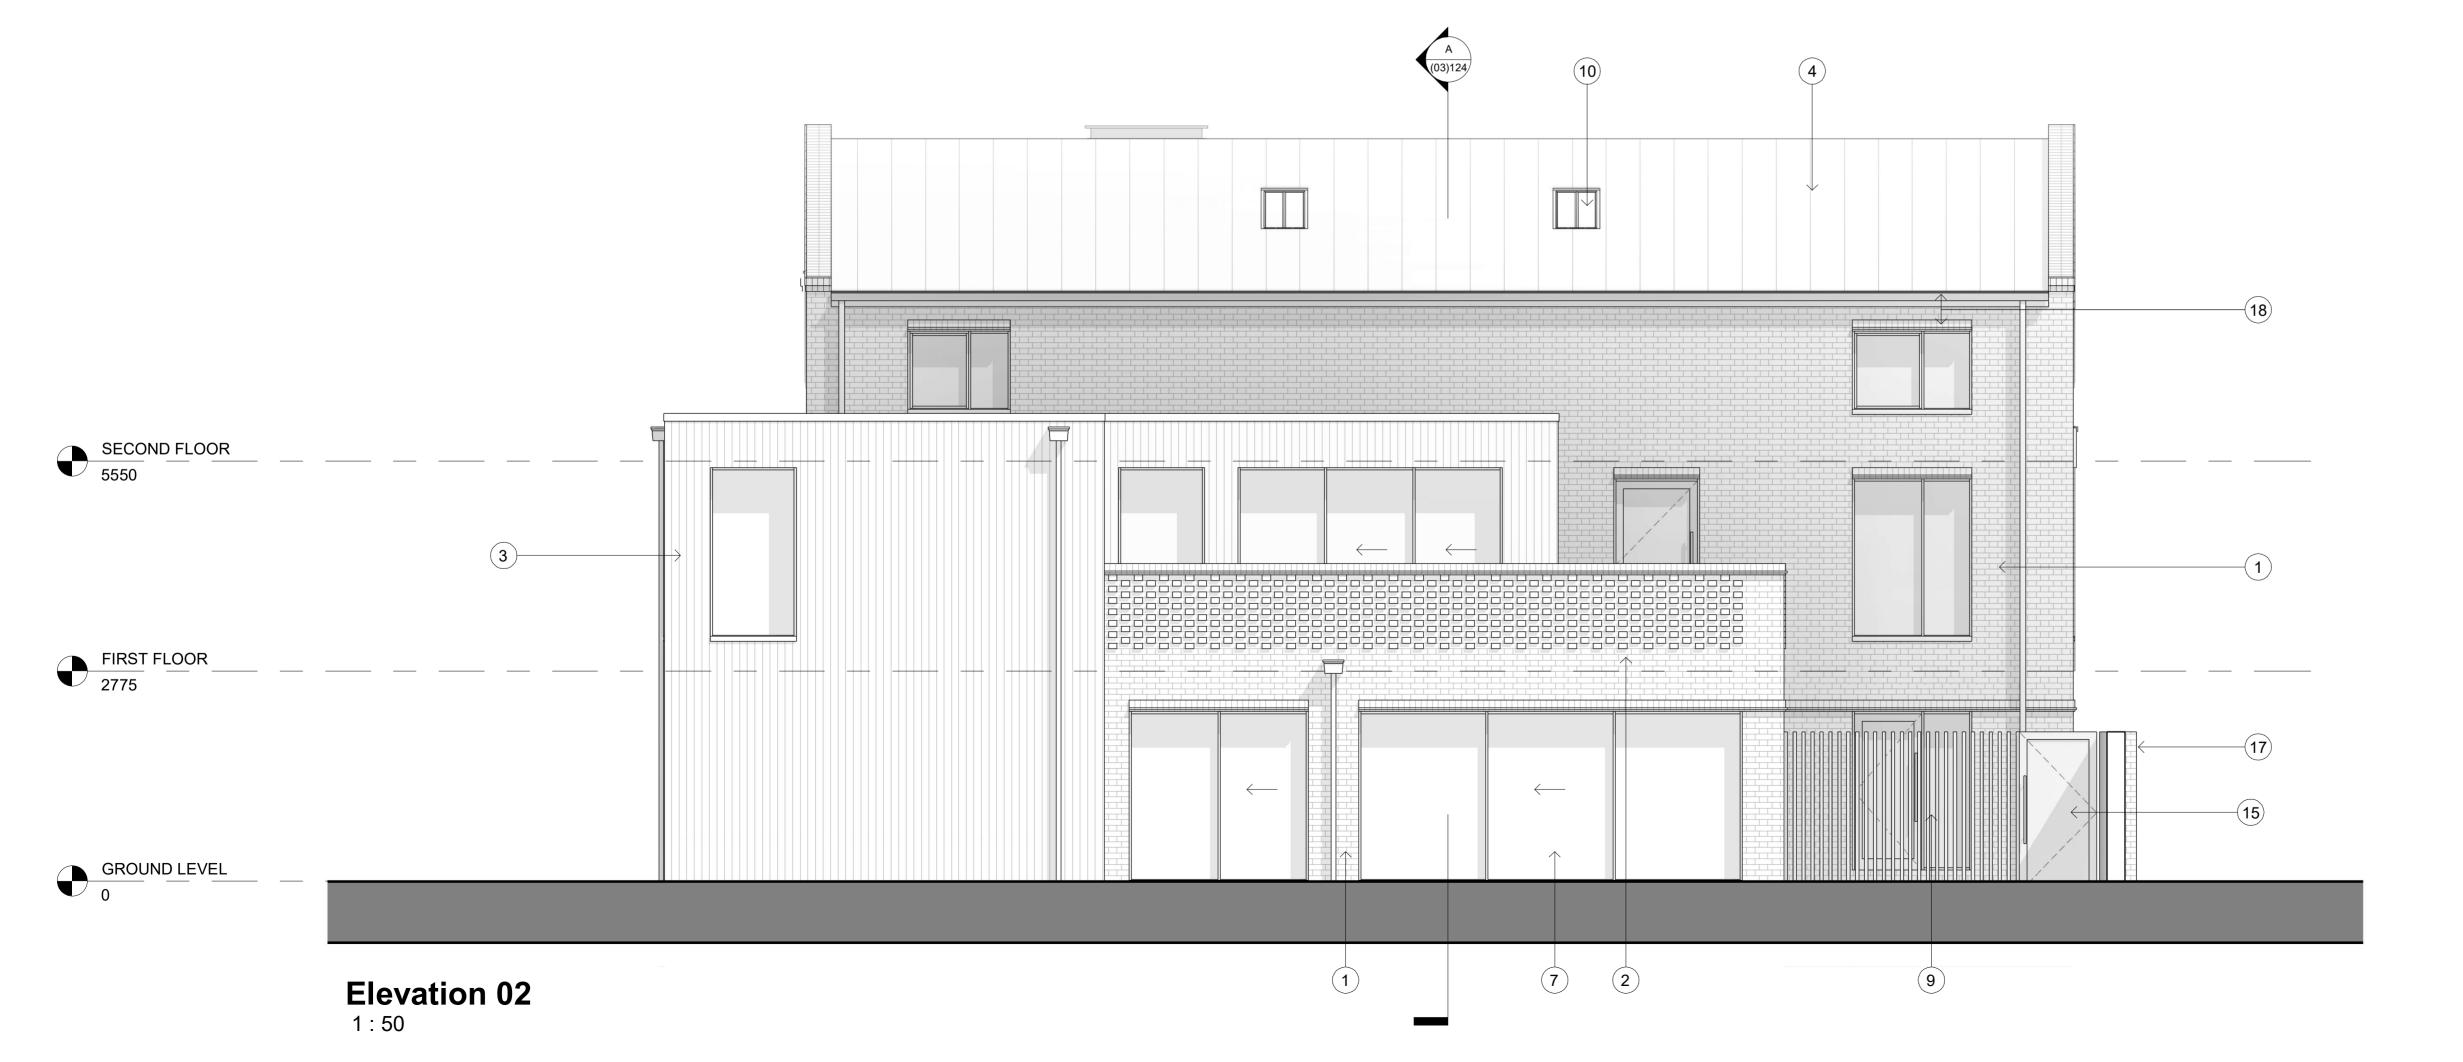

## PLOT 1 HOUSE TYPE A 419m<sup>2</sup> / 4510sqft

- 1 Proposed brick facade
- 2 Protruding brick detailing
- 3 Proposed vertical timber cladding
- 4 Standing seam metal roof
- 5 Timber / glazed entrance door with glazed side panels
- 6 Glazed door with glazed side panel
- 7 Metal framed double glazed windows
- 8 Metal framed glazed sliding door panels
- 9 Vertical timber fins providing screening
- 10 Conservation style rooflight
- 11) Metal parapet capping and cills
- 12) Metal sectional overhead garage door
- Masonry chimney ventilation stack with metal capping and brick detailing
- 14 Metal fascia cladding
- Timber fencing with access gate
- 16 Frameless glazed balustrades
- 17 Retained existing brick boundary wall
- 18) Brick solider course and eaves detailing
- (19) Obscured glazing to bathroom
- Ventilation louvre with vertical timber fins providing screening (omitted)

## Vincent & Brown

Studio 12, Middlethorpe Business Park Sim Balk Lane, Bishopthorpe, York. YO23 2BD

t: 01904 700941 e: studio@vincentandbrown.com
project:
OUSEFIELD HOUSE
FULFORD ROAD, YORK

PLOT 1 - ELEVATIONS (1 OF 2)