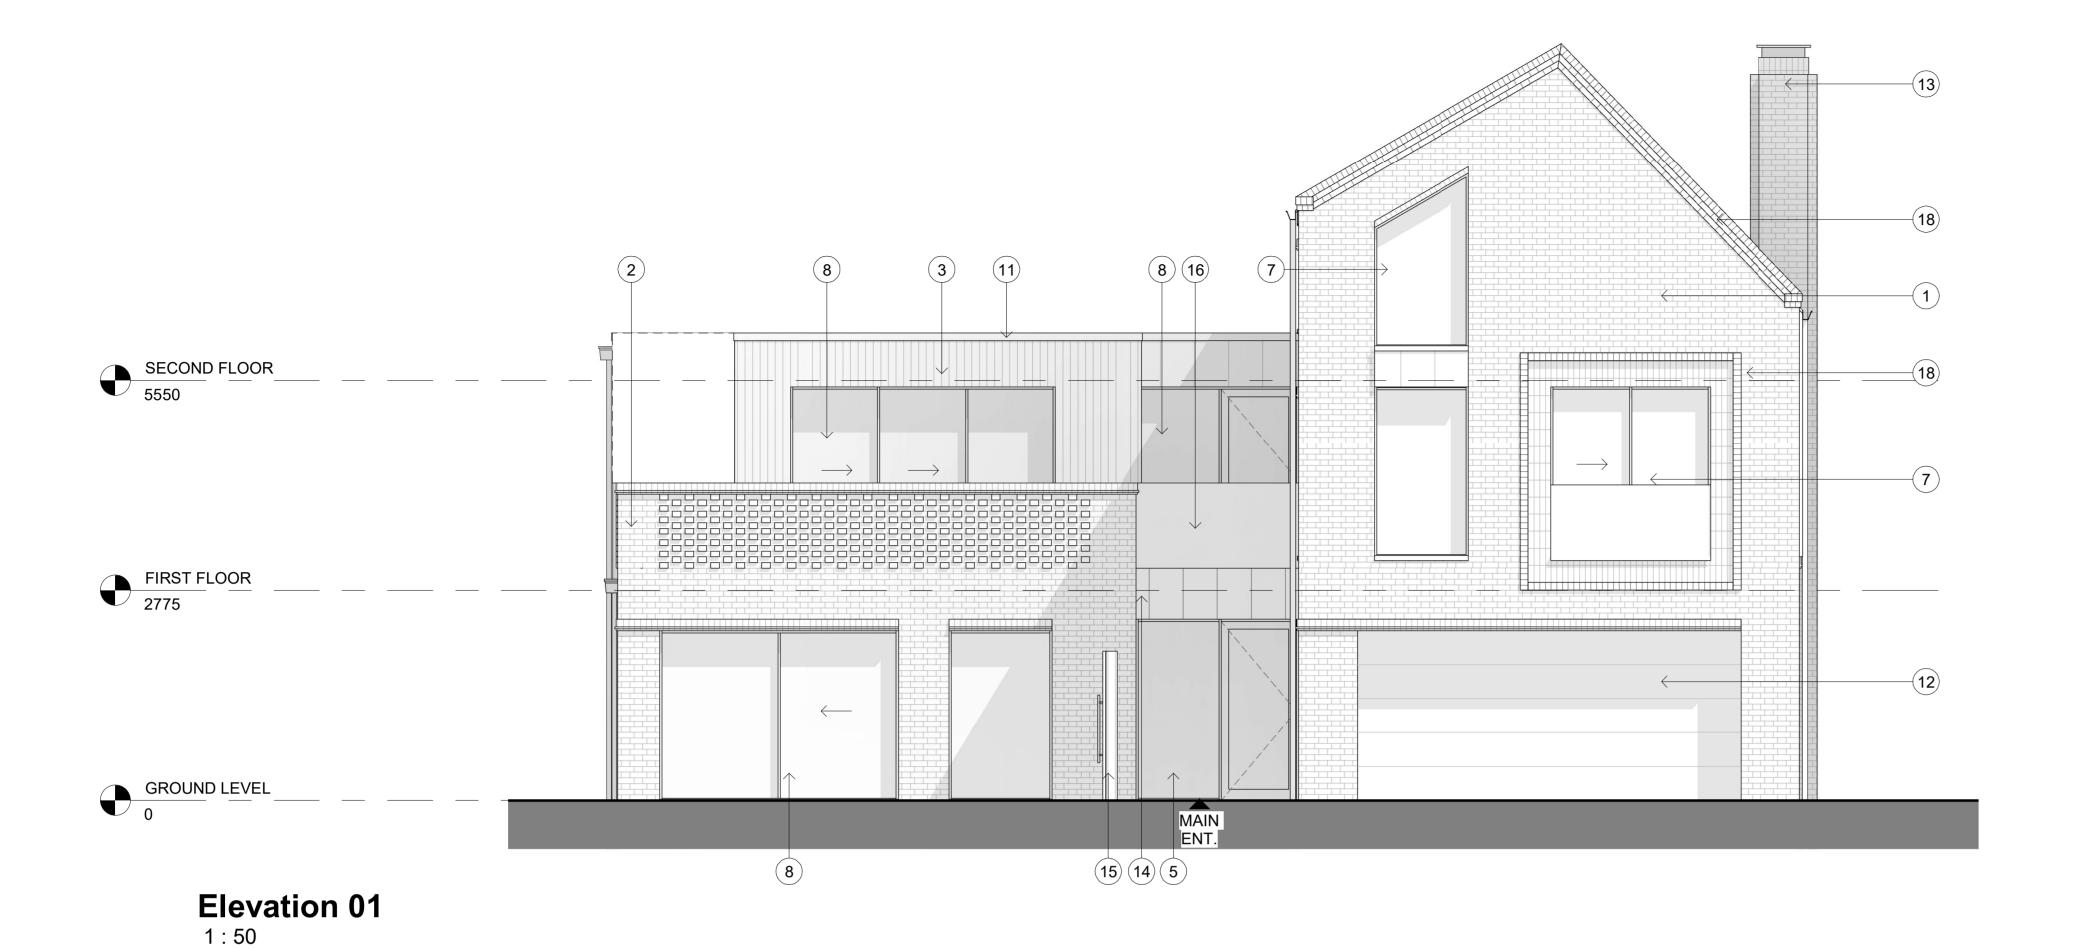

## PLOT 1 HOUSE TYPE A 419m<sup>2</sup> / 4510sqft

- 1 Proposed brick facade
- 2 Protruding brick detailing
- 3 Proposed vertical timber cladding
- 4 Standing seam metal roof
- 5 Timber / glazed entrance door with glazed side panels
- 6 Glazed door with glazed side panel
- 7 Metal framed double glazed windows
- 8 Metal framed glazed sliding door panels
- 9 Vertical timber fins providing screening
- 10 Conservation style rooflight
- 11) Metal parapet capping and cills
- 12) Metal sectional overhead garage door
- Masonry chimney ventilation stack with metal capping and brick detailing
- 14 Metal fascia cladding
- Timber fencing with access gate
- 16 Frameless glazed balustrades
- 17 Retained existing brick boundary wall
- 18) Brick solider course and eaves detailing
- (19) Obscured glazing to bathroom
- Ventilation louvre with vertical timber fins providing screening (omitted)

## Vincent & Brown

Studio 12, Middlethorpe Business Park Sim Balk Lane, Bishopthorpe, York. YO23 2BD

t: 01904 700941 e: studio@vincentandbrown.com
project:
OUSEFIELD HOUSE
FULFORD ROAD, YORK

PLOT 1 - ELEVATIONS (1 OF 2)