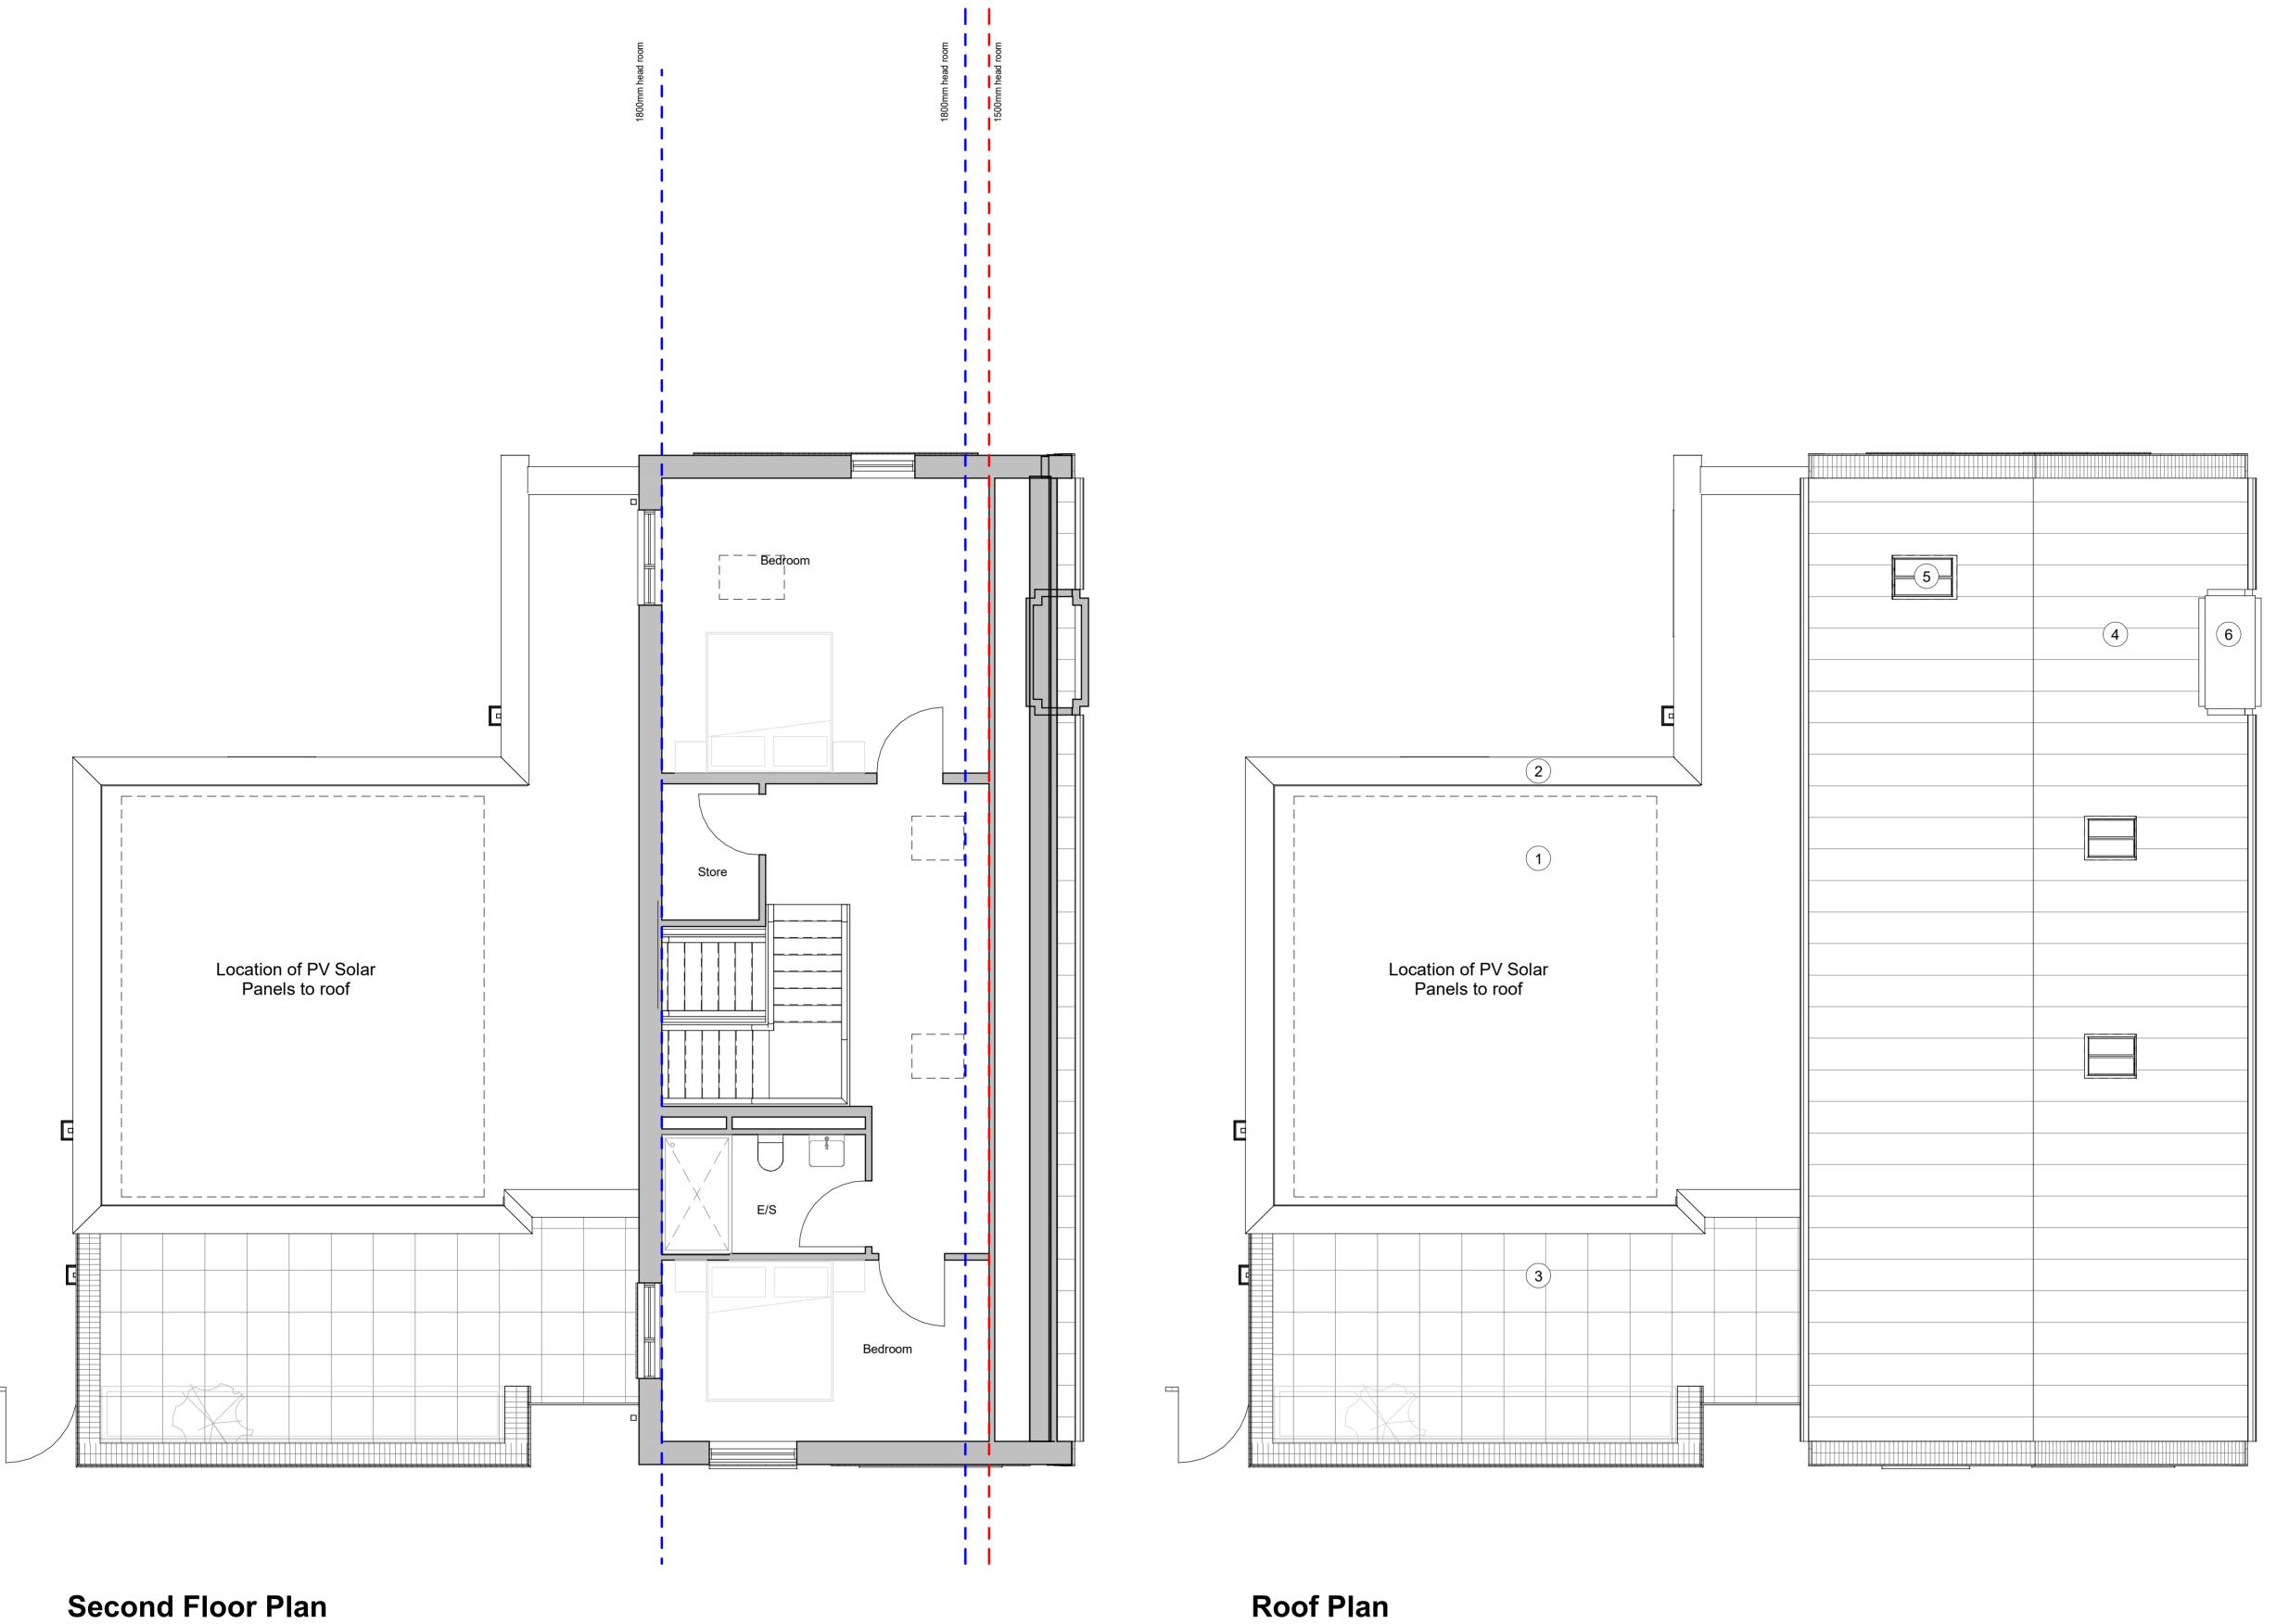

## PLOT 3 HOUSE TYPE B(2) 297sqm / 3199sqft

- 1 Flat roof with single ply membrane finish
- 2 Metal capping to top of parapet
- 3 External paving to first floor roof terrace
- 4 Standing seam metal roof
- 5 Conservation style rooflight
- 6 Masonry chimney ventilation stack with metal capping and brick detailing
- 7 Integrated hidden gutter detail to pitched roof